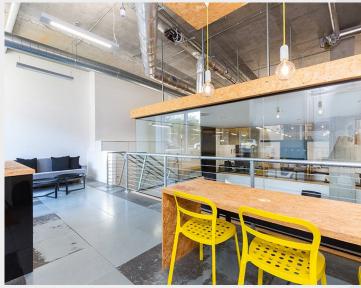

## Modern Selfcontained Ground Floor Office Office Space To Let

- . Fully raised access floor
- . Media style lighting
- . Kitchen and tea point
- . Exposed concrete slab ceiling
- . Exposed services
- . Meeting room

#### Description

The property comprises a mixed-use building providing four self-contained units on ground floor. The building is of a modern concrete frame construction with large, glazed floor to ceiling windows and light wells to the rear of the units. The unit for lease is accessed directly of Dunston Road and is self-contained, benefitting from an open plan layout presented in a modern contemporary fashion with a private meeting room and WC facilities.