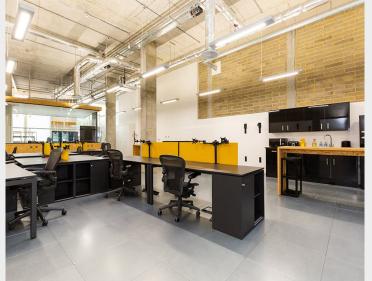

## Modern Selfcontained Ground Floor Office Office Space To Let

- . Fully raised access floor
- . Media style lighting
- . Kitchen and tea point
- . Exposed concrete slab ceiling
- . Exposed services
- . Meeting room

#### Description

The property comprises a mixed-use building providing four self-contained units on ground floor. The building is of a modern concrete frame construction with large, glazed floor to ceiling windows and light wells to the rear of the units. The unit for lease is accessed directly of Dunston Road and is self-contained, benefitting from an open plan layout presented in a modern contemporary fashion with a private meeting room and WC facilities.