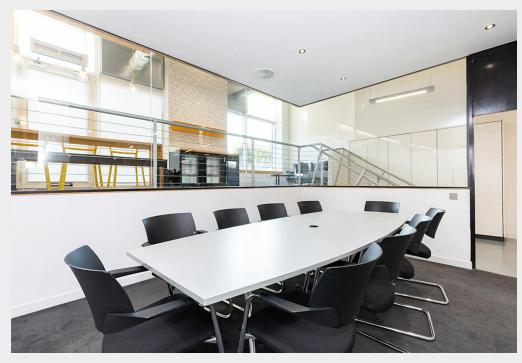

## Modern Selfcontained Ground Floor Office Office Space To Let

- . Fully raised access floor
- . Media style lighting
- . Kitchen and tea point
- . Exposed concrete slab ceiling
- . Exposed services
- . Meeting room

#### Description

The property comprises a mixed-use building providing four self-contained units on ground floor. The building is of a modern concrete frame construction with large, glazed floor to ceiling windows and light wells to the rear of the units. The unit for lease is accessed directly of Dunston Road and is self-contained, benefitting from an open plan layout presented in a modern contemporary fashion with a private meeting room and WC facilities.