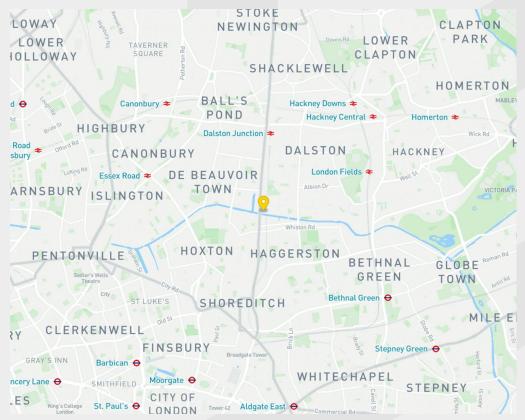

## Location

The building is located within the centre of Kingsland Road benefitting from excellent transport links with Haggerston Station (Overground) & Hoxton Station (Overground) both within a 4-minute walk. There is a wealth of retail, leisure and F&B providers within the immediate vicinity including Tesco's Express, F45 and MAP Maison to name a few.