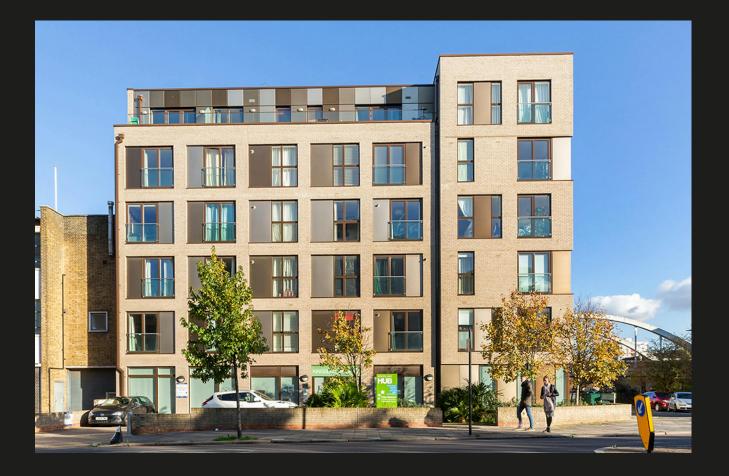

#### Description

The property comprises a mixed-use building providing four self-contained units on ground floor. The building is of a modern concrete frame construction with large, glazed floor to ceiling windows and light wells to the rear of the units. The unit for lease is accessed directly of Dunston Road and is self-contained, benefitting from an open plan layout presented in a modern contemporary fashion with a private meeting room and WC facilities.

## Location

The building is located within the centre of Kingsland Road benefitting from excellent transport links with Haggerston Station (Overground) & Hoxton Station (Overground) both within a 4-minute walk. There is a wealth of retail, leisure and F&B providers within the immediate vicinity including Tesco's Express, F45 and MAP Maison to name a few.