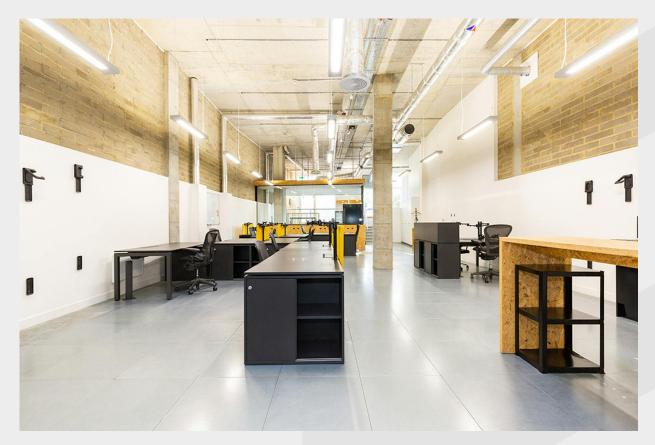

## Modern Selfcontained Ground Floor Office Office Space To Let

- . Fully raised access floor
- . Media style lighting
- . Kitchen and tea point
- . Exposed concrete slab ceiling
- . Exposed services
- . Meeting room

#### Description

The property comprises a mixed-use building providing four self-contained units on ground floor. The building is of a modern concrete frame construction with large, glazed floor to ceiling windows and light wells to the rear of the units. The unit for lease is accessed directly of Dunston Road and is self-contained, benefitting from an open plan layout presented in a modern contemporary fashion with a private meeting room and WC facilities.