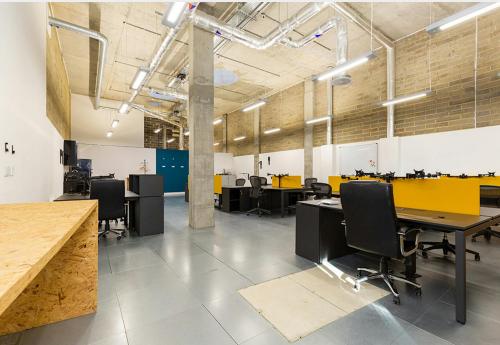

#### Description

The property comprises a mixed-use building providing four self-contained units on ground floor. The building is of a modern concrete frame construction with large, glazed floor to ceiling windows and light wells to the rear of the units. The unit for lease is accessed directly of Dunston Road and is self-contained, benefitting from an open plan layout presented in a modern contemporary fashion with a private meeting room and WC facilities.

### Configuration

Not Fitted