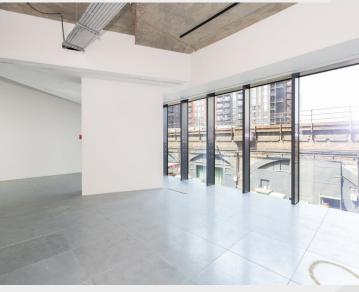

# **Brand New Self- Contained Office Space**

- Prominent location
- Air conditioning
- Kitchen
- WC's and Shower
- Metal access raised access floor
- Excellent natural light

# **Description**

A self-contained office within the newly developed Nine Elms Point, being offered in a brand-new high-spec fitted condition. The unit has been fitted to provide raised floors, WCs, a kitchenette and a shower.