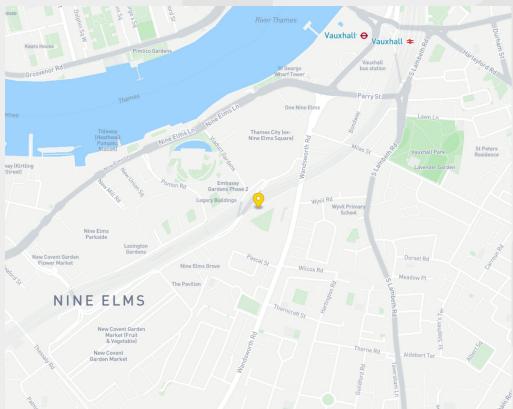

#### Location

The unit has a very prominent position almost fronting onto Wandsworth Road, with local amenities including; Sainsbury's, Starbucks, Waitrose, The Alchemist, Vauxhall Park and many more. The development is easily accessible, with Vauxhall Underground Station and Nine Elms Stations (Northern Line) being only a 5-minute walk away, and numerous bus routes running along Wandsworth Road.