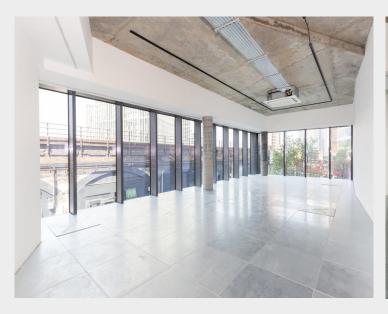

# **Brand New Self- Contained Office Space**

- Prominent location
- Air conditioning
- Kitchen
- WC's and Shower
- Metal access raised access floor
- Excellent natural light

# **Description**

A self-contained office within the newly developed Nine Elms Point, being offered in a brand-new high-spec fitted condition. The unit has been fitted to provide raised floors, WCs, a kitchenette and a shower.