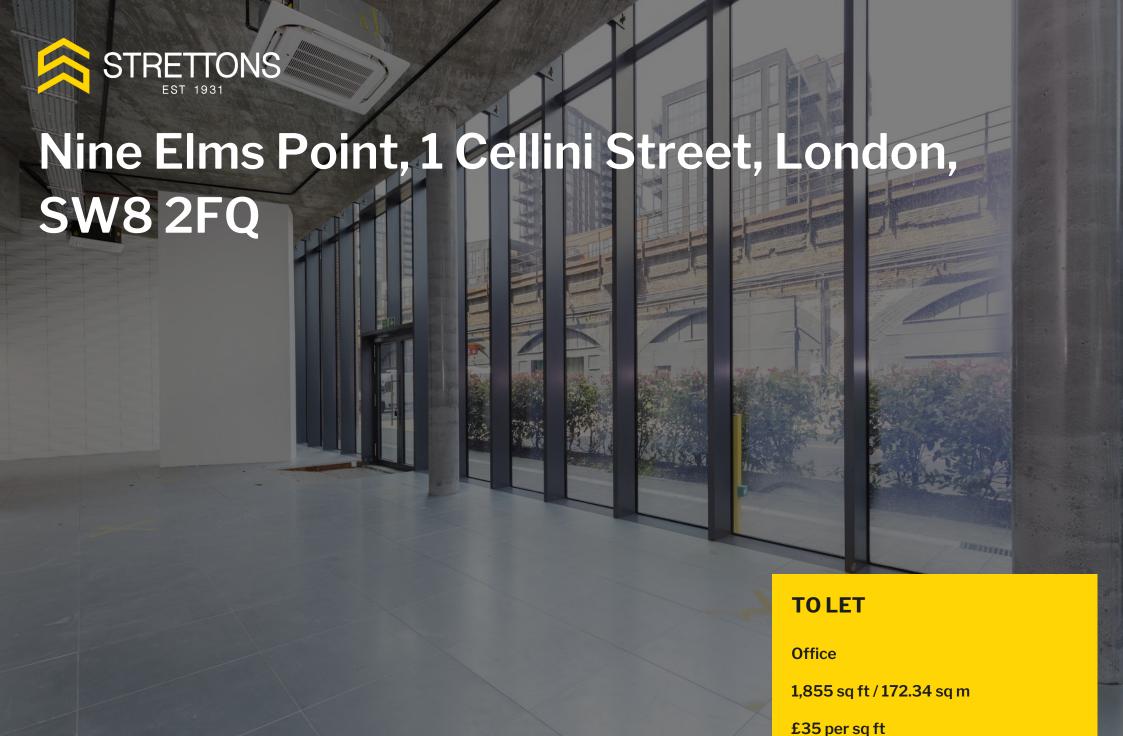

# **Brand New Self- Contained Office Space**

- Prominent location
- Air conditioning
- Kitchen
- WC's and Shower
- Metal access raised access floor
- Excellent natural light

# **Description**

A self-contained office within the newly developed Nine Elms Point, being offered in a brand-new high-spec fitted condition. The unit has been fitted to provide raised floors, WCs, a kitchenette and a shower.