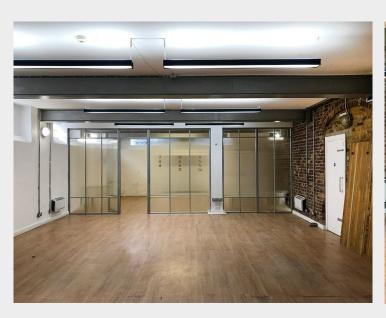

## **Description**

Genuine loft style studio offices in a striking converted Victorian warehouse arranged over ground and lower ground floors, having a private and dedicated entrance from the street. The accommodation is mainly open plan in format with a partitioned meeting room on the raised ground floor, and two small meeting rooms on the lower ground floor level. The offices have good ceiling heights, suspended up/downlighters, exposed brickwork, timber flooring and good levels of daylight afforded by the corner position in the block. The unit has benefits from its own WCs and kitchenette. (Note internal pictures displayed taken prior to current tenant's occupation)