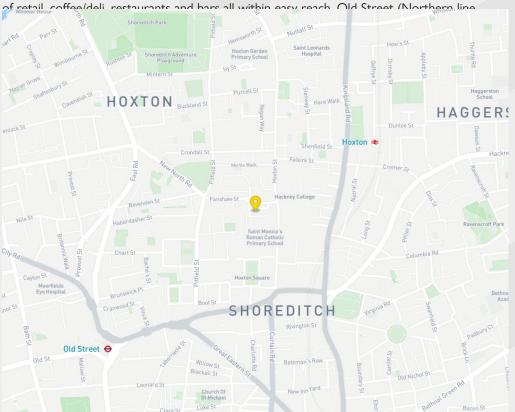

### Location

The offices form part of Academy Buildings on Fanshaw Street, located a short walk from the amenities of Hoxton Square, Hoxton Street and central Shoreditch with a wide range