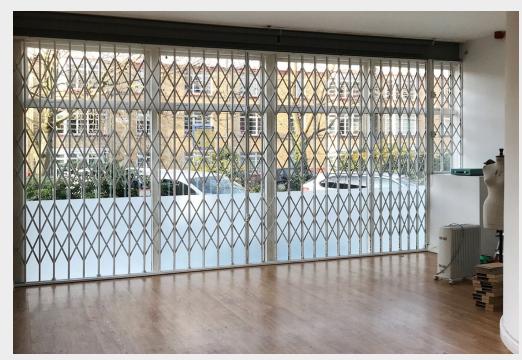

## **Description**

Genuine loft style studio offices in a striking converted Victorian warehouse arranged over ground and lower ground floors, having a private and dedicated entrance from the street. The accommodation is mainly open plan in format with a partitioned meeting room on the raised ground floor, and two small meeting rooms on the lower ground floor level. The offices have good ceiling heights, suspended up/downlighters, exposed brickwork, timber flooring and good levels of daylight afforded by the corner position in the block. The unit has benefits from its own WCs and kitchenette. (Note internal pictures displayed taken prior to current tenant's occupation)