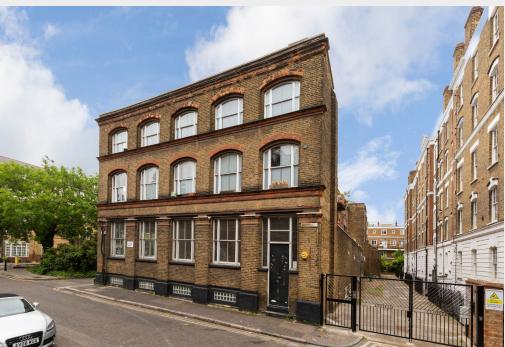

## 1 Academy Buildings, Fanshaw Street, Hoxton, London, N1 6LQ

## **Description**

Genuine loft style studio offices in a striking converted Victorian warehouse arranged over ground and lower ground floors, having a private and dedicated entrance from the street. The accommodation is mainly open plan in format with a partitioned meeting room on the raised ground floor, and two small meeting rooms on the lower ground floor level. The offices have good ceiling heights, suspended up/downlighters, exposed brickwork, timber flooring and good levels of daylight afforded by the corner position in the block. The unit has benefits from its own WCs and kitchenette. (Note internal pictures displayed taken prior to current tenant's occupation)