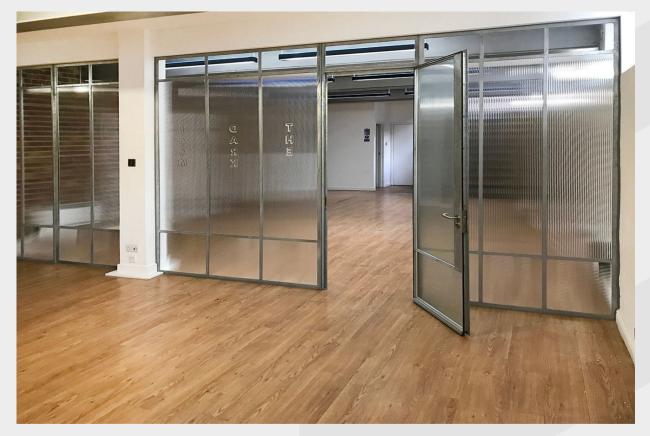

## **Description**

Genuine loft style studio offices in a striking converted Victorian warehouse arranged over ground and lower ground floors, having a private and dedicated entrance from the street. The accommodation is mainly open plan in format with a partitioned meeting room on the raised ground floor, and two small meeting rooms on the lower ground floor level. The offices have good ceiling heights, suspended up/downlighters, exposed brickwork, timber flooring and good levels of daylight afforded by the corner position in the block. The unit has benefits from its own WCs and kitchenette. (Note internal pictures displayed taken prior to current tenant's occupation)