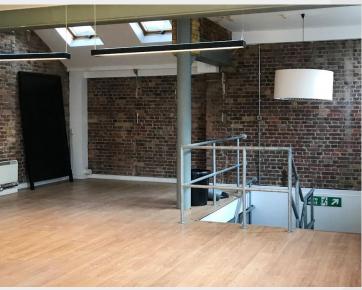

## **Description**

Genuine loft style studio offices in a striking converted Victorian warehouse arranged over ground and lower ground floors, having a private and dedicated entrance from the street. The accommodation is mainly open plan in format with a partitioned meeting room on the raised ground floor, and two small meeting rooms on the lower ground floor level. The offices have good ceiling heights, suspended up/downlighters, exposed brickwork, timber flooring and good levels of daylight afforded by the corner position in the block. The unit has benefits from its own WCs and kitchenette. (Note internal pictures displayed taken prior to current tenant's occupation)