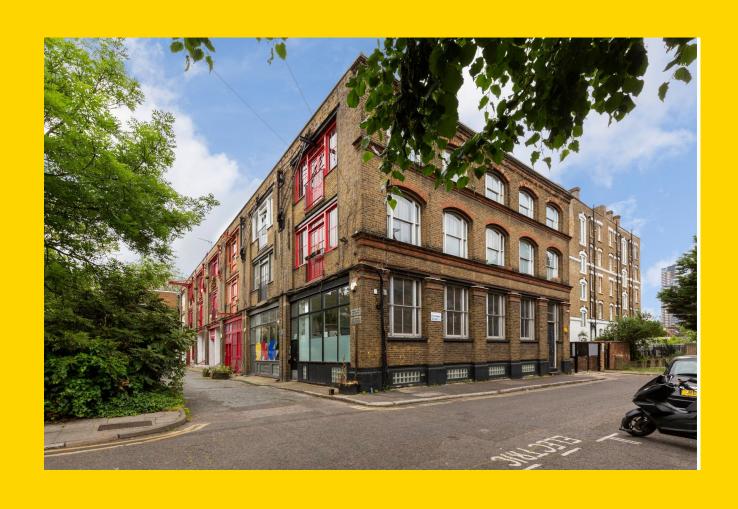

## 1 Academy Buildings, Fanshaw Street, Hoxton, London, N1 6LQ

# Genuine Loft Style Studio Offices For Lease in central Hoxton

- Converted Victorian warehouse
- Self contained premises with private street entrance
- Exposed brickwork
- Wood effect flooring
- Good ceiling heights
- Fitted kitchen
- Electric heating
- Corner position with good levels of daylight

### Location

The offices form part of Academy Buildings on Fanshaw Street, located a short walk from the amenities of Hoxton Square, Hoxton Street and central Shoreditch with a wide range