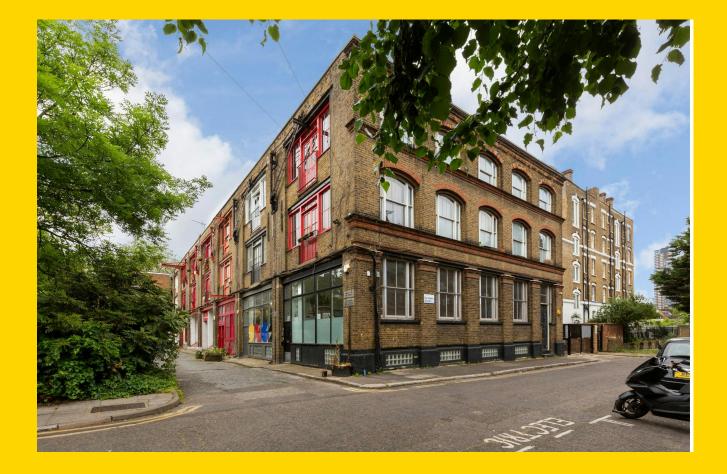

# **1 Academy Buildings, Fanshaw Street, Hoxton, London, N1 6LQ**

**TO LET** Office / Showroom / Studio / Gallery 1,777 sq ft / 165.1 sq m £60,000 per annum

### Location

The offices form part of Academy Buildings on Fanshaw Street, located a short walk from the amenities of Hoxton Square, Hoxton Street and central Shoreditch with a wide range of retail, coffee/deli, restaurants and bars all within easy reach. Old Street (Northern line and National Rail) and Hoxton (Overground) stations are both within a 10-12 minute walk.