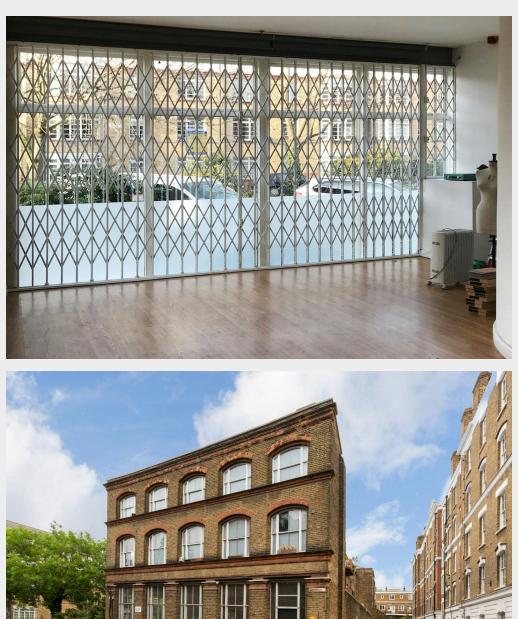

## Genuine Loft Style Studio Offices For Lease in central Hoxton

- . Converted Victorian warehouse
- Self contained premises with private street entrance
- . Exposed brickwork
- . Wood effect flooring
- . Good ceiling heights
- Fitted kitchen
- . Electric heating
- Corner position with good levels of daylight

## Description

Genuine loft style studio offices in a striking converted Victorian warehouse arranged over ground and lower ground floors, having a private and dedicated entrance from the street. The accommodation is mainly open plan in format with a partitioned meeting room on the raised ground floor, and two small meeting rooms on the lower ground floor level. The offices have good ceiling heights, suspended up/downlighters, exposed brickwork, timber flooring and good levels of daylight afforded by the corner position in the block. The unit has benefits from its own WCs and kitchenette. (Note internal pictures displayed taken prior to current tenant's occupation)