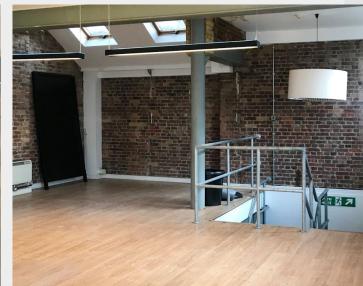

## Description

Genuine loft style studio offices in a striking converted Victorian warehouse arranged over ground and lower ground floors, having a private and dedicated entrance from the street. The accommodation is mainly open plan in format with a partitioned meeting room on the raised ground floor, and two small meeting rooms on the lower ground floor level. The offices have good ceiling heights, suspended up/downlighters, exposed brickwork, timber flooring and good levels of daylight afforded by the corner position in the block. The unit has benefits from its own WCs and kitchenette. (Note internal pictures displayed taken prior to current tenant's occupation)