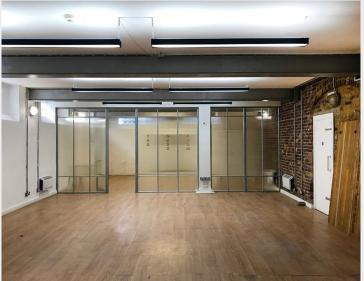

## Description

Genuine loft style studio offices in a striking converted Victorian warehouse arranged over ground and lower ground floors, having a private and dedicated entrance from the street. The accommodation is mainly open plan in format with a partitioned meeting room on the raised ground floor, and two small meeting rooms on the lower ground floor level. The offices have good ceiling heights, suspended up/downlighters, exposed brickwork, timber flooring and good levels of daylight afforded by the corner position in the block. The unit has benefits from its own WCs and kitchenette. (Note internal pictures displayed taken prior to current tenant's occupation)