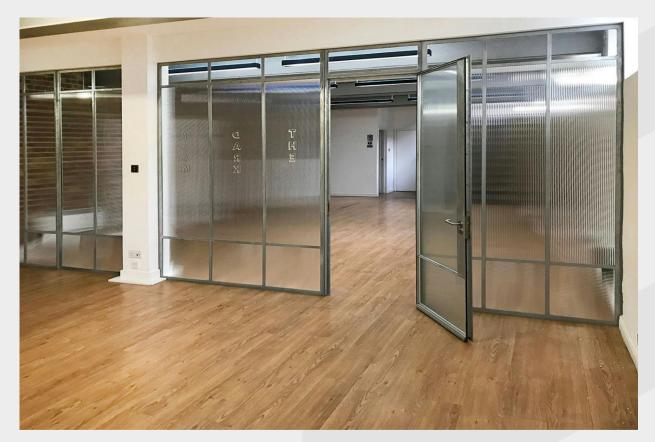

## Description

Genuine loft style studio offices in a striking converted Victorian warehouse arranged over ground and lower ground floors, having a private and dedicated entrance from the street. The accommodation is mainly open plan in format with a partitioned meeting room on the raised ground floor, and two small meeting rooms on the lower ground floor level. The offices have good ceiling heights, suspended up/downlighters, exposed brickwork, timber flooring and good levels of daylight afforded by the corner position in the block. The unit has benefits from its own WCs and kitchenette. (Note internal pictures displayed taken prior to current tenant's occupation)