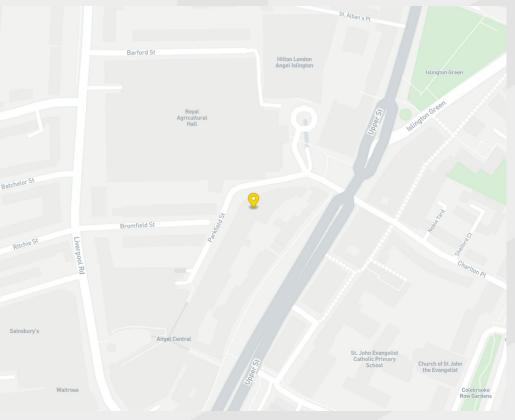

### Location

The building is situated immediately adjacent to the Business Design Centre, located in the heart of the vibrant Upper Street in central Islington. Angel Underground Station is approximately 3 minutes walk.