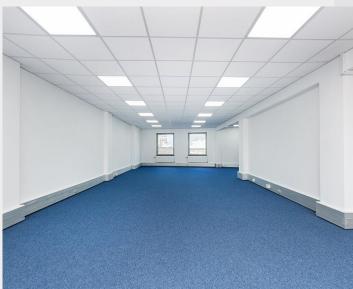

## Description

Comprises the third and fourth floor of a terraced building within a purpose built modern office development. The available space is self contained and open plan with a demised WC and kitchen area. The office has been refurbished with complete redecoration and new carpeting.

## Configuration

Not Fitted