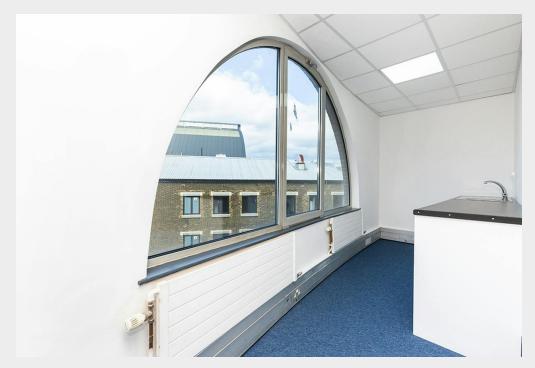

- Good Natural Light
- Passenger Lift
- Gas Central Heating
- Perimeter Trunking
- Newly Refurbished
- Central Islington Location

## Description

Comprises the third and fourth floor of a terraced building within a purpose built modern office development. The available space is self contained and open plan with a demised WC and kitchen area. The office has been refurbished with complete redecoration and new carpeting.