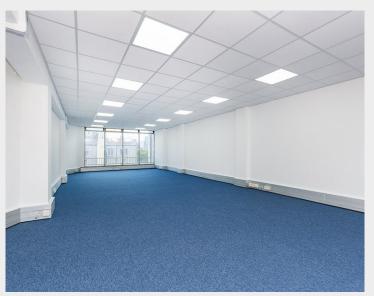

## Description

Comprises the third and fourth floor of a terraced building within a purpose built modern office development. The available space is self contained and open plan with a demised WC and kitchen area. The office has been refurbished with complete redecoration and new carpeting.

## Configuration

Not Fitted