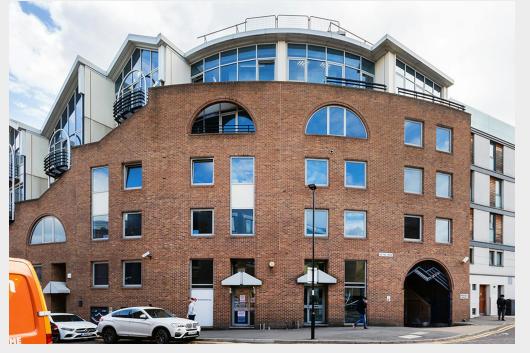

## Description

Comprises the third and fourth floor of a terraced building within a purpose built modern office development. The available space is self contained and open plan with a demised WC and kitchen area. The office has been refurbished with complete redecoration and new carpeting.

### Location

The building is situated immediately adjacent to the Business Design Centre, located in the heart of the vibrant Upper Street in central Islington. Angel Underground Station is approximately 3 minutes walk.