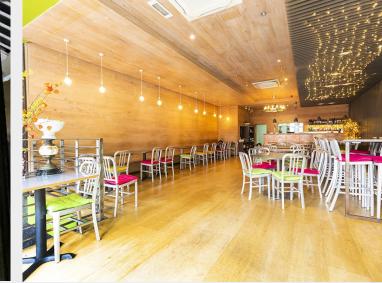

- Excellent condition and fit-out
- Fully fitted kitchen with extraction
- Fitted grill station and extraction in the basement
- Bifold doors (at ground floor level)
- Air con & airflow
- Wood-paneled walls and floors
- Loading access from the rear of the restaurant
- Dumbwaiter
- High ceilings

# Description

The unit is arranged over ground and basement floors and is currently running as a Vietnamese restaurant/grill. The ground floor can have approx.104 covers, has a fully fitted kitchen and benefits from excellent decorative order, high ceilings, bifold glazed doors, air conditioning etc. The basement is fitted superbly with grills fitted into the table for approx. 62 covers with extraction, tiled walls and floors, air conditioning and good ceiling height. There are WC's on both floors, and a dumb waiter running between the floors.