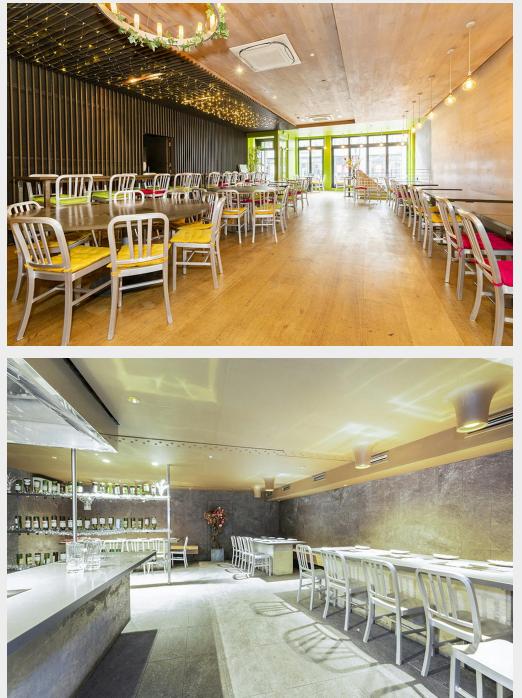

- Excellent condition and fit-out
- Fully fitted kitchen with extraction
- Fitted grill station and extraction in the basement
- Bifold doors (at ground floor level)
- Air con & airflow
- Wood-paneled walls and floors
- Loading access from the rear of the restaurant
- Dumbwaiter
- High ceilings

# Description

The unit is arranged over ground and basement floors and is currently running as a Vietnamese restaurant/grill. The ground floor can have approx.104 covers, has a fully fitted kitchen and benefits from excellent decorative order, high ceilings, bifold glazed doors, air conditioning etc. The basement is fitted superbly with grills fitted into the table for approx. 62 covers with extraction, tiled walls and floors, air conditioning and good ceiling height. There are WC's on both floors, and a dumb waiter running between the floors.