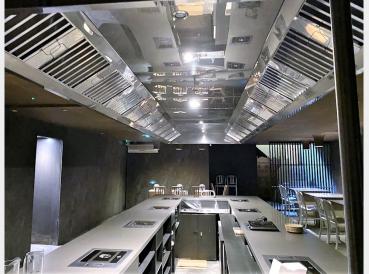

- Excellent condition and fit-out
- Fully fitted kitchen with extraction
- Fitted grill station and extraction in the basement
- Bifold doors (at ground floor level)
- Air con & airflow
- Wood-paneled walls and floors
- Loading access from the rear of the restaurant
- Dumbwaiter
- High ceilings

# Description

The unit is arranged over ground and basement floors and is currently running as a Vietnamese restaurant/grill. The ground floor can have approx.104 covers, has a fully fitted kitchen and benefits from excellent decorative order, high ceilings, bifold glazed doors, air conditioning etc. The basement is fitted superbly with grills fitted into the table for approx. 62 covers with extraction, tiled walls and floors, air conditioning and good ceiling height. There are WC's on both floors, and a dumb waiter running between the floors.