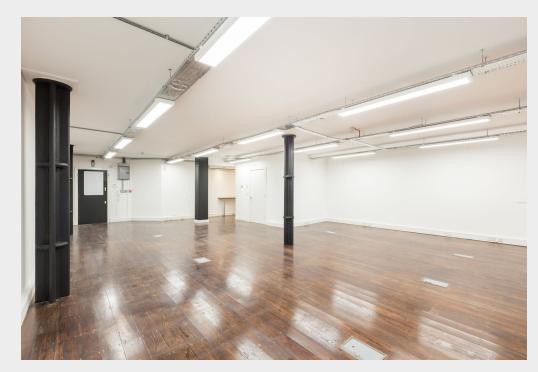

# Self-contained Commercial Units Within a Converted Warehouse

- Suitable for a variety of uses
- Converted warehouse
- Self-contained
- Exposed Brickwork
- On-site security & concierge
- Cycle racks

# **Description**

A significant grade II listed Victorian warehouse building originally constructed circa 1870 and retaining many of its original period features. All units are self-contained and suitable for a variety of uses, and although every unit is unique in terms of layout, they all include a kitchenette and private WC'S. Tenants also benefit from an onsite concierge, security and an entry phone system for easy access and convenience.

## **Accommodation / Availability**

| Unit      | <b>Building Type</b> | Sq ft | Sqm  | Rent (sq ft) | Rates Payable (sq ft) | Service Charge (sq ft) | EPC | Availability |
|-----------|----------------------|-------|------|--------------|-----------------------|------------------------|-----|--------------|
| Unit - 5a | Office               | 920   | 85.5 | £29.50       | £9.76                 | £2.89                  | D   | Let          |
| Unit - 5b | Office               | 1,507 | 140  | £29.50       | £9.68                 | £2.54                  | В   | Available    |
| Unit - 6  | Office               | 2,734 | 254  | £29.50       | £10                   | £1.57                  | С   | Available    |