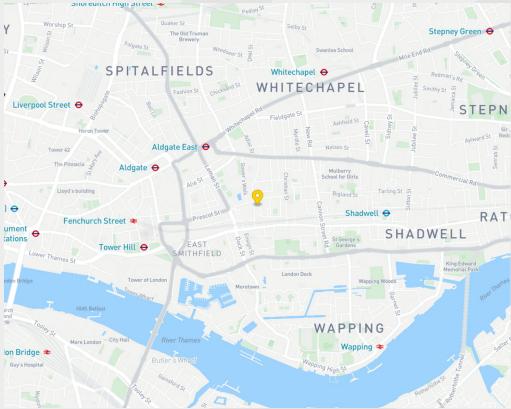

#### Location

The property is located on the junction of Back Church Lane and Ellen Street in close proximity to both Commercial Road and Leman Street. The area is well served by public transport links with Aldgate East, Tower Hill, Tower Gateway, Shadwell and Whitechapel stations. The area also has numerous convenient London Transport bus services