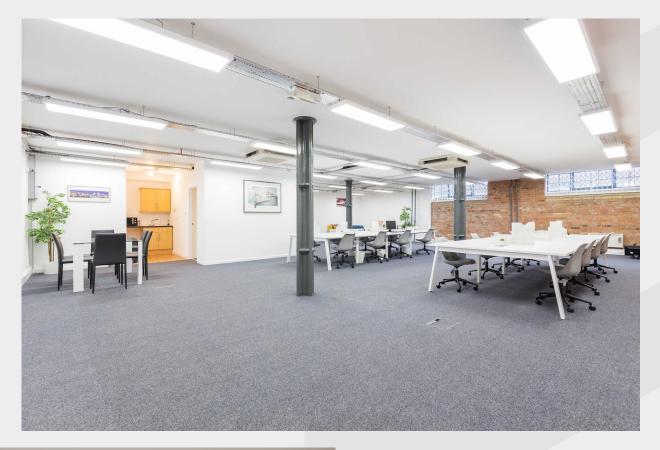

# Self-contained Commercial Units Within a Converted Warehouse

- Suitable for a variety of uses
- Converted warehouse
- Self-contained
- Exposed Brickwork
- On-site security & concierge
- Cycle racks

# **Description**

A significant grade II listed Victorian warehouse building originally constructed circa 1870 and retaining many of its original period features. All units are self-contained and suitable for a variety of uses, and although every unit is unique in terms of layout, they all include a kitchenette and private WC'S. Tenants also benefit from an onsite concierge, security and an entry phone system for easy access and convenience.

## **Accommodation / Availability**

| Unit      | <b>Building Type</b> | Sq ft | Sqm  | Rent (sq ft) | Rates Payable (sq ft) | Service Charge (sq ft) | EPC | Availability |
|-----------|----------------------|-------|------|--------------|-----------------------|------------------------|-----|--------------|
| Unit - 5a | Office               | 920   | 85.5 | £29.50       | £9.76                 | £2.89                  | D   | Let          |
| Unit - 5b | Office               | 1,507 | 140  | £29.50       | £9.68                 | £2.54                  | В   | Available    |
| Unit - 6  | Office               | 2,734 | 254  | £29.50       | £10                   | £1.57                  | С   | Available    |