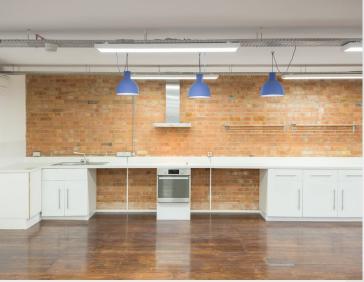

# Self-contained Commercial Units Within a Converted Warehouse

- Suitable for a variety of uses
- Converted warehouse
- Self-contained
- Exposed Brickwork
- On-site security & concierge
- Cycle racks

# **Description**

A significant grade II listed Victorian warehouse building originally constructed circa 1870 and retaining many of its original period features. All units are self-contained and suitable for a variety of uses, and although every unit is unique in terms of layout, they all include a kitchenette and private WC'S. Tenants also benefit from an onsite concierge, security and an entry phone system for easy access and convenience.