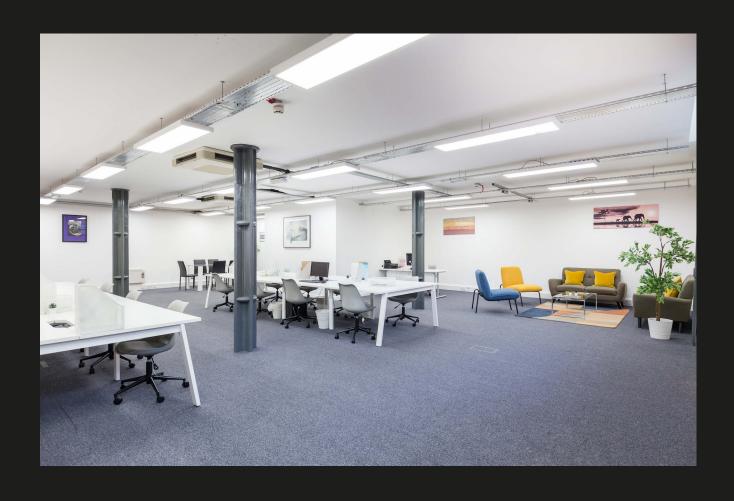

# Self-contained Commercial Units Within a Converted Warehouse

- Suitable for a variety of uses
- Converted warehouse
- Self-contained
- Exposed Brickwork
- On-site security & concierge
- Cycle racks

# **Description**

A significant grade II listed Victorian warehouse building originally constructed circa 1870 and retaining many of its original period features. All units are self-contained and suitable for a variety of uses, and although every unit is unique in terms of layout, they all include a kitchenette and private WC'S. Tenants also benefit from an onsite concierge, security and an entry phone system for easy access and convenience.

## **Accommodation / Availability**

| Unit      | <b>Building Type</b> | Sq ft | Sqm  | Rent (sq ft) | Rates Payable (sq ft) | Service Charge (sq ft) | EPC | Availability |
|-----------|----------------------|-------|------|--------------|-----------------------|------------------------|-----|--------------|
| Unit - 5a | Office               | 920   | 85.5 | £29.50       | £9.76                 | £2.89                  | D   | Let          |
| Unit - 5b | Office               | 1,507 | 140  | £29.50       | £9.68                 | £2.54                  | В   | Available    |
| Unit - 6  | Office               | 2,734 | 254  | £29.50       | £10                   | £1.57                  | С   | Available    |