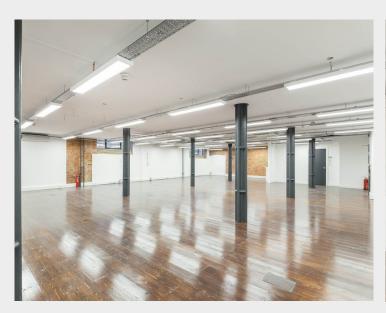

# Self-contained Commercial Units Within a Converted Warehouse

- Suitable for a variety of uses
- Converted warehouse
- Self-contained
- Exposed Brickwork
- On-site security & concierge
- Cycle racks

# **Description**

A significant grade II listed Victorian warehouse building originally constructed circa 1870 and retaining many of its original period features. All units are self-contained and suitable for a variety of uses, and although every unit is unique in terms of layout, they all include a kitchenette and private WC'S. Tenants also benefit from an onsite concierge, security and an entry phone system for easy access and convenience.

# Configuration

Not Fitted