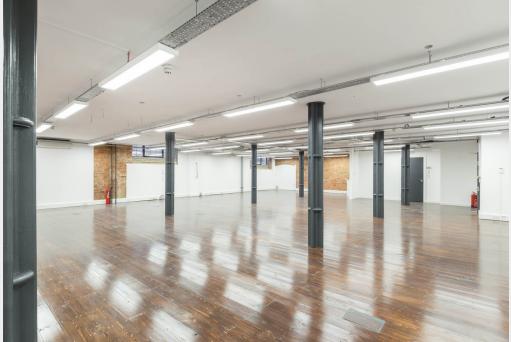

# Self-contained Commercial Units Within a Converted Warehouse

- Suitable for a variety of uses
- Converted warehouse
- Self-contained
- Exposed Brickwork
- On-site security & concierge
- Cycle racks

# **Description**

A significant grade II listed Victorian warehouse building originally constructed circa 1870 and retaining many of its original period features. All units are self-contained and suitable for a variety of uses, and although every unit is unique in terms of layout, they all include a kitchenette and private WC'S. Tenants also benefit from an onsite concierge, security and an entry phone system for easy access and convenience.

## **Accommodation / Availability**

| Unit      | <b>Building Type</b> | Sq ft | Sqm  | Rent (sq ft) | Rates Payable (sq ft) | Service Charge (sq ft) | EPC | Availability |
|-----------|----------------------|-------|------|--------------|-----------------------|------------------------|-----|--------------|
| Unit - 5a | Office               | 920   | 85.5 | £29.50       | £9.76                 | £2.89                  | D   | Let          |
| Unit - 5b | Office               | 1,507 | 140  | £29.50       | £9.68                 | £2.54                  | В   | Available    |
| Unit - 6  | Office               | 2,734 | 254  | £29.50       | £10                   | £1.57                  | С   | Available    |