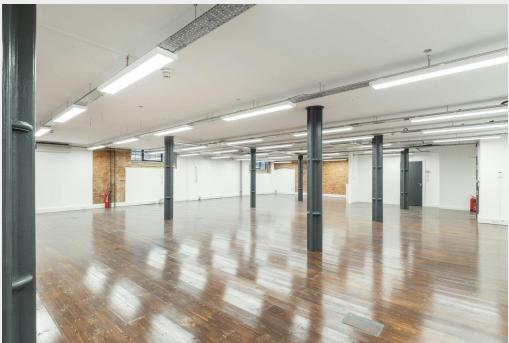

# Self-contained Commercial Units Within a Converted Warehouse

- . Suitable for a variety of uses
- . Converted warehouse
- . Self-contained
- Exposed Brickwork
- On-site security & concierge
- Cycle racks

#### **Description**

A significant grade II listed Victorian warehouse building originally constructed circa 1870 and retaining many of its original period features. All units are self-contained and suitable for a variety of uses, and although every unit is unique in terms of layout, they all include a kitchenette and private WC'S. Tenants also benefit from an onsite concierge, security and an entry phone system for easy access and convenience.

#### **Accommodation / Availability**

| Unit      | <b>Building Type</b> | Sq ft | Sqm   | Rent (sq ft) | Rates Payable (sq ft) | Service Charge (sq ft) | EPC | Availability |
|-----------|----------------------|-------|-------|--------------|-----------------------|------------------------|-----|--------------|
| Unit - 5a | Office               | 920   | 85.47 | £29.50       | £9.76                 | £2.89                  | D   | Let          |
| Unit - 5b | Office               | 1,507 | 140   | £29.50       | £9.68                 | £2.54                  | В   | Available    |
| Unit - 6  | Office               | 2,734 | 254   | £29.50       | £10                   | £1.57                  | С   | Available    |