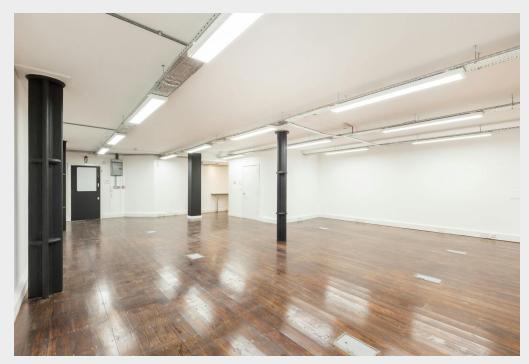

# Self-contained Commercial Units Within a Converted Warehouse

- . Suitable for a variety of uses
- . Converted warehouse
- . Self-contained
- Exposed Brickwork
- On-site security & concierge
- Cycle racks

#### **Description**

A significant grade II listed Victorian warehouse building originally constructed circa 1870 and retaining many of its original period features. All units are self-contained and suitable for a variety of uses, and although every unit is unique in terms of layout, they all include a kitchenette and private WC'S. Tenants also benefit from an onsite concierge, security and an entry phone system for easy access and convenience.

#### **Accommodation / Availability**

| Unit      | <b>Building Type</b> | Sq ft | Sqm   | Rent (sq ft) | Rates Payable (sq ft) | Service Charge (sq ft) | EPC | Availability |
|-----------|----------------------|-------|-------|--------------|-----------------------|------------------------|-----|--------------|
| Unit - 5a | Office               | 920   | 85.47 | £29.50       | £9.76                 | £2.89                  | D   | Let          |
| Unit - 5b | Office               | 1,507 | 140   | £29.50       | £9.68                 | £2.54                  | В   | Available    |
| Unit - 6  | Office               | 2,734 | 254   | £29.50       | £10                   | £1.57                  | С   | Available    |