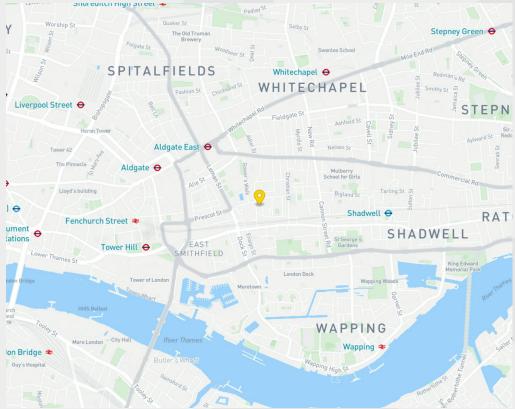

#### Location

The property is located on the junction of Back Church Lane and Ellen Street in close proximity to both Commercial Road and Leman Street. The area is well served by public transport links with Aldgate East, Tower Hill, Tower Gateway, Shadwell and Whitechapel stations. The area also has numerous convenient London Transport bus services