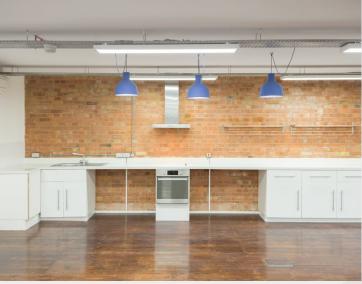

#### **Description**

A significant grade II listed Victorian warehouse building originally constructed circa 1870 and retaining many of its original period features. All units are self-contained and suitable for a variety of uses, and although every unit is unique in terms of layout, they all include a kitchenette and private WC'S. Tenants also benefit from an onsite concierge, security and an entry phone system for easy access and convenience.