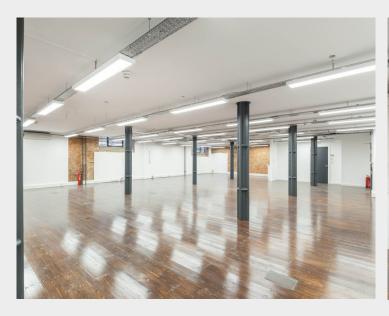

# Self-contained Commercial Units Within a Converted Warehouse

- . Suitable for a variety of uses
- . Converted warehouse
- . Self-contained
- Exposed Brickwork
- On-site security & concierge
- Cycle racks

#### **Description**

A significant grade II listed Victorian warehouse building originally constructed circa 1870 and retaining many of its original period features. All units are self-contained and suitable for a variety of uses, and although every unit is unique in terms of layout, they all include a kitchenette and private WC'S. Tenants also benefit from an onsite concierge, security and an entry phone system for easy access and convenience.

#### **Tenure**

New Lease

**EPC** 

Property graded as B-D

**VAT** 

Applicable

Configuration

Not Fitted