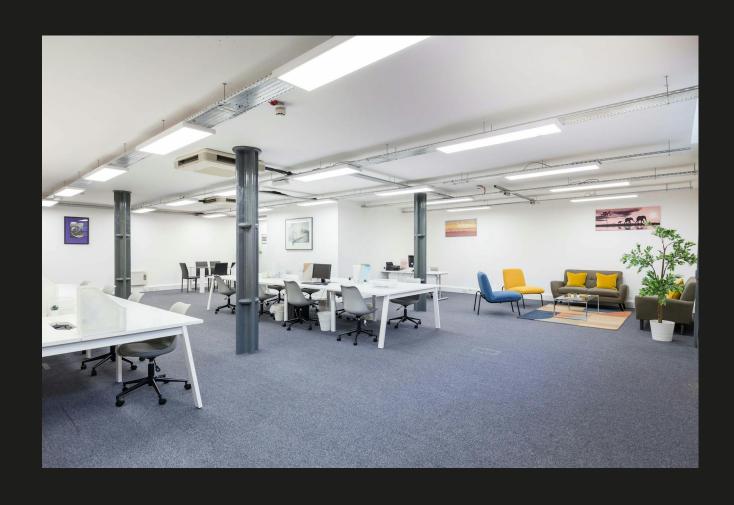

# Self-contained Commercial Units Within a Converted Warehouse

- . Suitable for a variety of uses
- . Converted warehouse
- . Self-contained
- Exposed Brickwork
- On-site security & concierge
- Cycle racks

#### **Description**

A significant grade II listed Victorian warehouse building originally constructed circa 1870 and retaining many of its original period features. All units are self-contained and suitable for a variety of uses, and although every unit is unique in terms of layout, they all include a kitchenette and private WC'S. Tenants also benefit from an onsite concierge, security and an entry phone system for easy access and convenience.

#### **Accommodation / Availability**

| Unit      | <b>Building Type</b> | Sq ft | Sqm   | Rent (sq ft) | Rates Payable (sq ft) | Service Charge (sq ft) | EPC | Availability |
|-----------|----------------------|-------|-------|--------------|-----------------------|------------------------|-----|--------------|
| Unit - 5a | Office               | 920   | 85.47 | £29.50       | £9.76                 | £2.89                  | D   | Let          |
| Unit - 5b | Office               | 1,507 | 140   | £29.50       | £9.68                 | £2.54                  | В   | Available    |
| Unit - 6  | Office               | 2,734 | 254   | £29.50       | £10                   | £1.57                  | С   | Available    |