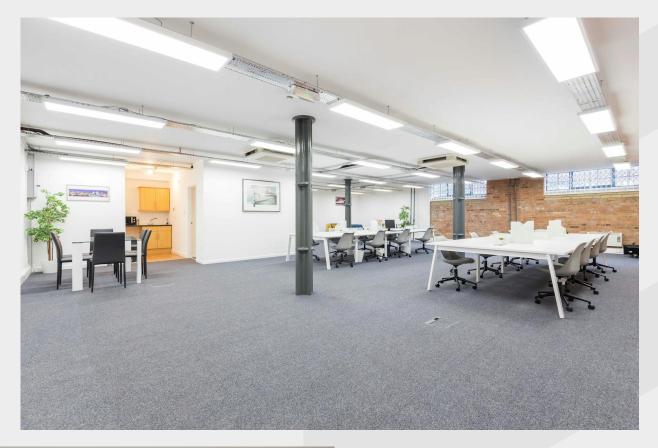

# Self-contained Commercial Units Within a Converted Warehouse

- . Suitable for a variety of uses
- . Converted warehouse
- . Self-contained
- Exposed Brickwork
- On-site security & concierge
- Cycle racks

#### **Description**

A significant grade II listed Victorian warehouse building originally constructed circa 1870 and retaining many of its original period features. All units are self-contained and suitable for a variety of uses, and although every unit is unique in terms of layout, they all include a kitchenette and private WC'S. Tenants also benefit from an onsite concierge, security and an entry phone system for easy access and convenience.

#### **Accommodation / Availability**

| Unit      | <b>Building Type</b> | Sq ft | Sqm   | Rent (sq ft) | Rates Payable (sq ft) | Service Charge (sq ft) | EPC | Availability |
|-----------|----------------------|-------|-------|--------------|-----------------------|------------------------|-----|--------------|
| Unit - 5a | Office               | 920   | 85.47 | £29.50       | £9.76                 | £2.89                  | D   | Let          |
| Unit - 5b | Office               | 1,507 | 140   | £29.50       | £9.68                 | £2.54                  | В   | Available    |
| Unit - 6  | Office               | 2,734 | 254   | £29.50       | £10                   | £1.57                  | С   | Available    |