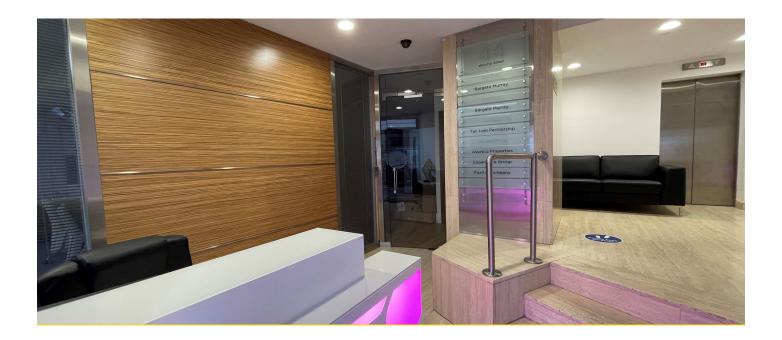

**TO LET** 992 TO 1,984 SQ FT (92.16 TO 184.32 SQ M) £30 PER SQ FT

Fitted Office Space in Shoreditch, Close to Liverpool Street Station

- Smart reception / entrance approach
- Passenger lift serving all floors
- Under floor trunking and floor boxes
- Ceiling mounted A/C and warm air heating
- Timber flooring
- Kitchenette on each floor

### Description

The property comprises a mid-terrace building with available accommodation arranged over second and third floors. The block has a smart ground floor entrance lobby, with passenger lift serving all floors. Both floors have under floor trunking and floor boxes in situ, accessible WC's, a fitted kitchenette, ceiling mounted a/c and warm air heating and a passenger lift.