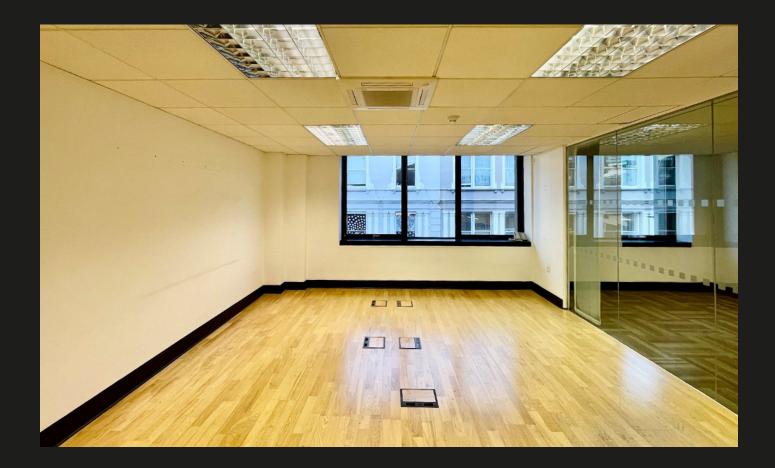

### Description

The property comprises a mid-terrace building with available accommodation arranged over second and third floors. The block has a smart ground floor entrance lobby, with passenger lift serving all floors. Both floors have under floor trunking and floor boxes in situ, accessible WC's, a fitted kitchenette, ceiling mounted a/c and warm air heating and a passenger lift.

The second floor is largely open plan in configuration with a large single glazed partitioned meeting room, and the third floor is configured in more of a cellular arrangement with solid partitioned walls.

### Accommodation

The accommodation comprises the following areas:

| Name        | sq ft | sq m   | Rent (sq ft) | Rates Payable (sq ft) | Service Charge | Availability |
|-------------|-------|--------|--------------|-----------------------|----------------|--------------|
| 2nd - Floor | 992   | 92.16  | £30          | £18.20                | n/a            | Available    |
| 3rd - Floor | 992   | 92.16  | £30          | £18.20                | n/a            | Available    |
| Total       | 1,984 | 184.32 | £30          | £18.20                |                |              |