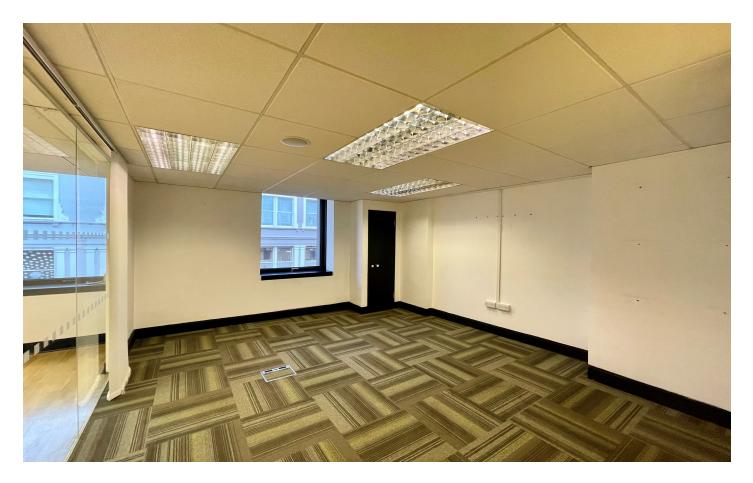

### Description

The property comprises a mid-terrace building with available accommodation arranged over second and third floors. The block has a smart ground floor entrance lobby, with passenger lift serving all floors. Both floors have under floor trunking and floor boxes in situ, accessible WC's, a fitted kitchenette, ceiling mounted a/c and warm air heating and a passenger lift.

The second floor is largely open plan in configuration with a large single glazed partitioned meeting room, and the third floor is configured in more of a cellular arrangement with solid partitioned walls.

### Accommodation

The accommodation comprises the following areas:

| Name        | sq ft | sq m   | Rent (sq ft) | Rates Payable (sq ft) | Service Charge | Availability |
|-------------|-------|--------|--------------|-----------------------|----------------|--------------|
| 2nd - Floor | 992   | 92.16  | £30          | £18.20                | n/a            | Available    |
| 3rd - Floor | 992   | 92.16  | £30          | £18.20                | n/a            | Available    |
| Total       | 1,984 | 184.32 | £30          | £18.20                |                |              |