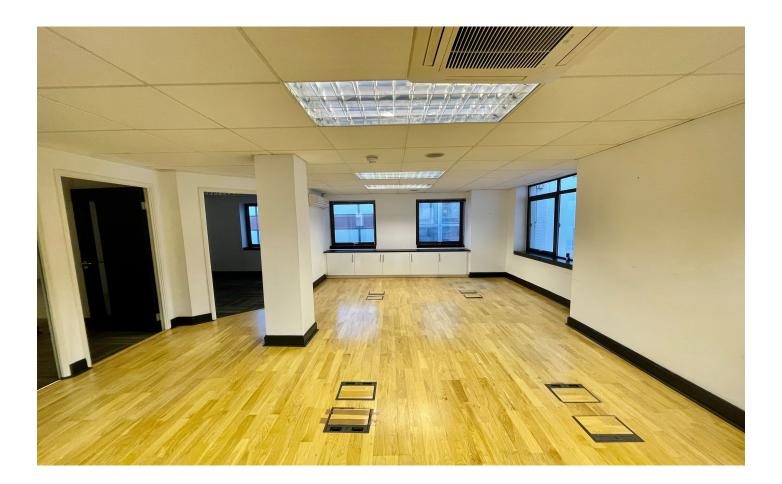

### Description

The property comprises a mid-terrace building with available accommodation arranged over second and third floors. The block has a smart ground floor entrance lobby, with passenger lift serving all floors. Both floors have under floor trunking and floor boxes in situ, accessible WC's, a fitted kitchenette, ceiling mounted a/c and warm air heating and a passenger lift.

The second floor is largely open plan in configuration with a large single glazed partitioned meeting room, and the third floor is configured in more of a cellular arrangement with solid partitioned walls.

### Accommodation

The accommodation comprises the following areas:

| Name        | sq ft | sq m   | Rent (sq ft) | Rates Payable (sq ft) | Service Charge | Availability |
|-------------|-------|--------|--------------|-----------------------|----------------|--------------|
| 2nd - Floor | 992   | 92.16  | £30          | £18.20                | n/a            | Available    |
| 3rd - Floor | 992   | 92.16  | £30          | £18.20                | n/a            | Available    |
| Total       | 1,984 | 184.32 | £30          | £18.20                |                |              |