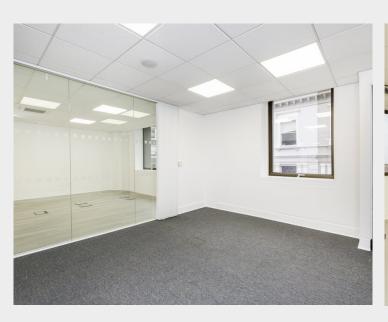

## **Description**

The property comprises a mid-terrace building with available accommodation arranged over second and third floors. The block has a smart ground floor entrance lobby, with passenger lift serving all floors. Both floors have under floor trunking and floor boxes in situ, a fitted kitchenette, ceiling mounted a/c and warm air heating. The second floor (pictured) has been newly refurbished and is largely open plan with a large single glazed partitioned meeting room. The third floor is configured in a cellular arrangement with solid partitioned walls.