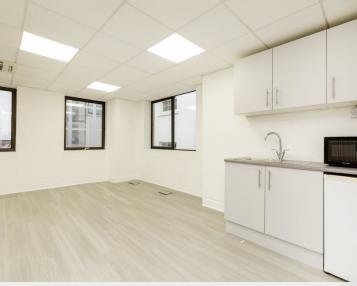

# Fitted Office Space in Shoreditch, Close to Liverpool Street Station

- Smart reception / entrance approach
- · Passenger lift serving all floors
- Under floor trunking and floor boxes
- Ceiling mounted A/C and warm air heating
- Timber effect flooring
- Kitchenette on each floor
- Quoting rent inclusive of service charge but excluding utilities

## **Description**

The property comprises a mid-terrace building with available accommodation arranged over second and third floors. The block has a smart ground floor entrance lobby, with passenger lift serving all floors. Both floors have under floor trunking and floor boxes in situ, a fitted kitchenette, ceiling mounted a/c and warm air heating. The second floor (pictured) has been newly refurbished and is largely open plan with a large single glazed partitioned meeting room. The third floor is configured in a cellular arrangement with solid partitioned walls.