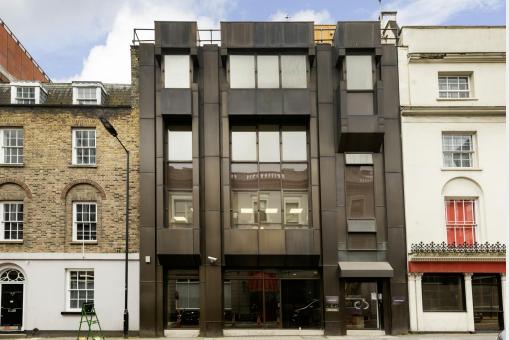

## **Description**

The property comprises a mid-terrace building with available accommodation arranged over second and third floors. The block has a smart ground floor entrance lobby, with passenger lift serving all floors. Both floors have under floor trunking and floor boxes in situ, a fitted kitchenette, ceiling mounted a/c and warm air heating. The second floor (pictured) has been newly refurbished and is largely open plan with a large single glazed partitioned meeting room. The third floor is configured in a cellular arrangement with solid partitioned walls.