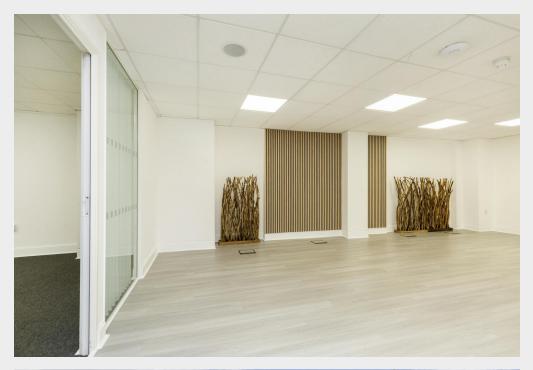

## **Description**

The property comprises a mid-terrace building with available accommodation arranged over second and third floors. The block has a smart ground floor entrance lobby, with passenger lift serving all floors. Both floors have under floor trunking and floor boxes in situ, a fitted kitchenette, ceiling mounted a/c and warm air heating. The second floor (pictured) has been newly refurbished and is largely open plan with a large single glazed partitioned meeting room. The third floor is configured in a cellular arrangement with solid partitioned walls.