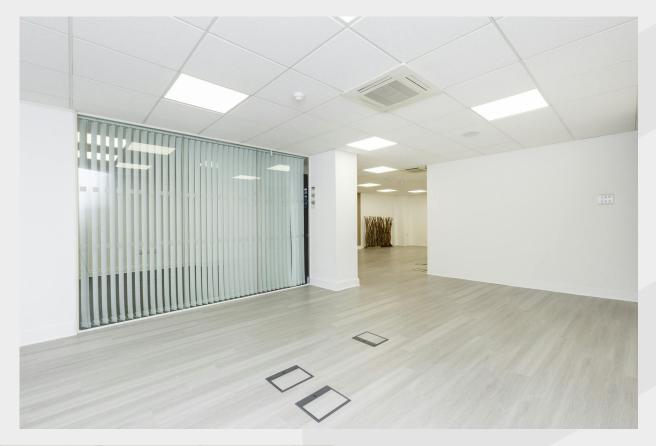

## **Description**

The property comprises a mid-terrace building with available accommodation arranged over second and third floors. The block has a smart ground floor entrance lobby, with passenger lift serving all floors. Both floors have under floor trunking and floor boxes in situ, a fitted kitchenette, ceiling mounted a/c and warm air heating. The second floor (pictured) has been newly refurbished and is largely open plan with a large single glazed partitioned meeting room. The third floor is configured in a cellular arrangement with solid partitioned walls.