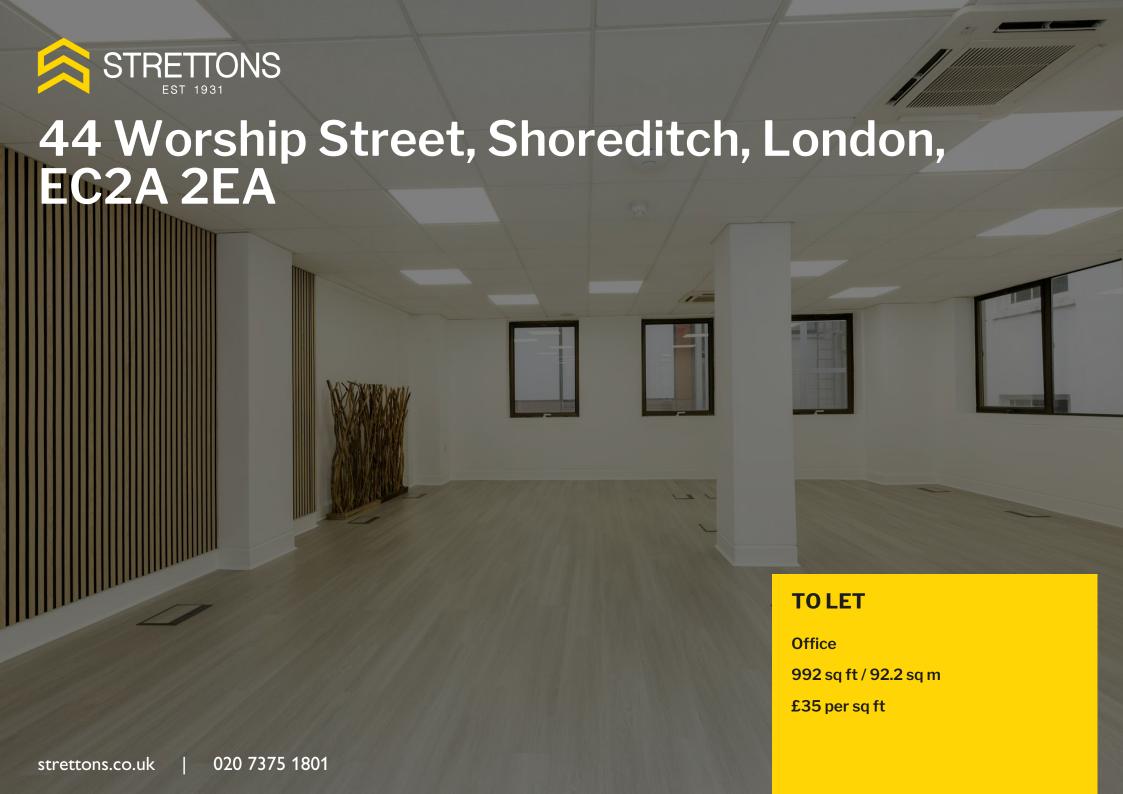

# Fitted Office Space in Shoreditch, Close to Liverpool Street Station

- Smart reception / entrance approach
- · Passenger lift serving all floors
- Under floor trunking and floor boxes
- Ceiling mounted A/C and warm air heating
- Timber effect flooring
- Kitchenette on each floor
- Quoting rent inclusive of service charge but excluding utilities

## **Description**

The property comprises a mid-terrace building with available accommodation arranged over second and third floors. The block has a smart ground floor entrance lobby, with passenger lift serving all floors. Both floors have under floor trunking and floor boxes in situ, a fitted kitchenette, ceiling mounted a/c and warm air heating. The second floor (pictured) has been newly refurbished and is largely open plan with a large single glazed partitioned meeting room. The third floor is configured in a cellular arrangement with solid partitioned walls.

# **Accommodation / Availability**

| Unit        | Sq ft | Sq m  | Rent       | Rates payable | Service charge | Availability |
|-------------|-------|-------|------------|---------------|----------------|--------------|
| 2nd - Floor | 992   | 92.16 | £35 /sq ft | £20.64 /sq ft | n/a            | Available    |
| 3rd - Floor | 992   | 92.16 | £30 /sq ft | £20.64 /sq ft | n/a            | Let          |