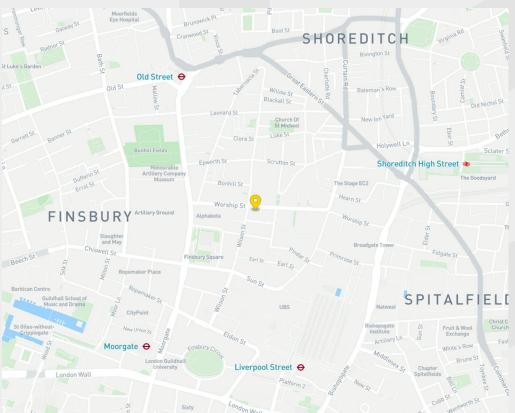

### Location

Located on Worship Street in Shoreditch within a few minute's walk of Liverpool Street Mainline & Underground station (Central, Metropolitan, Circle, Hammersmith & City & Elizabeth lines), with Moorgate, Old Street and Shoreditch High Street stations all being within easy reach. The building is within a short walk of Shoreditch Triangle, the Broadgate Estate, Redchurch Street, BoxPark, and Spitalfields Market.