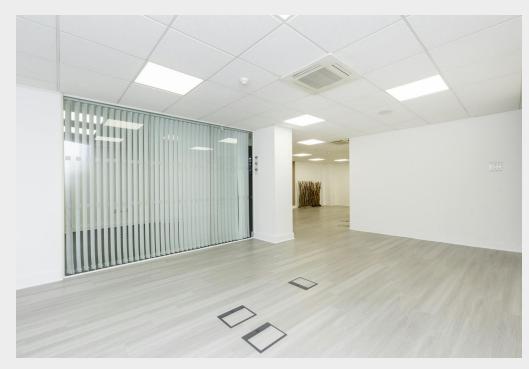

### **Description**

The property comprises a mid-terrace building with available accommodation arranged over second and third floors. The block has a smart ground floor entrance lobby, with passenger lift serving all floors. Both floors have under floor trunking and floor boxes in situ, a fitted kitchenette, ceiling mounted a/c and warm air heating. The second floor (pictured) has been newly refurbished and is largely open plan with a large single glazed partitioned meeting room. The third floor is configured in a cellular arrangement with solid partitioned walls.