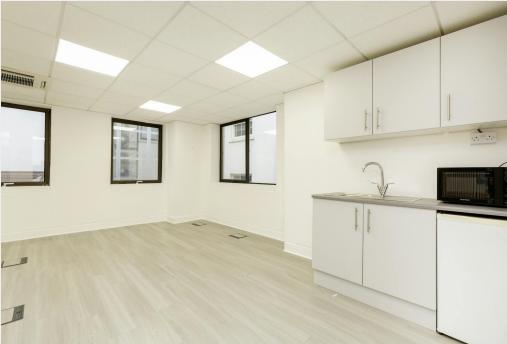

# Fitted Office Space in Shoreditch, Close to Liverpool Street Station

- Smart reception / entrance approach
- Passenger lift serving all floors
- Under floor trunking and floor boxes
- Ceiling mounted A/C and warm air heating
- Timber effect flooring
- Kitchenette on each floor
- Quoting rent inclusive of service charge but excluding utilities

### **Description**

The property comprises a mid-terrace building with available accommodation arranged over second and third floors. The block has a smart ground floor entrance lobby, with passenger lift serving all floors. Both floors have under floor trunking and floor boxes in situ, a fitted kitchenette, ceiling mounted a/c and warm air heating. The second floor (pictured) has been newly refurbished and is largely open plan with a large single glazed partitioned meeting room. The third floor is configured in a cellular arrangement with solid partitioned walls.