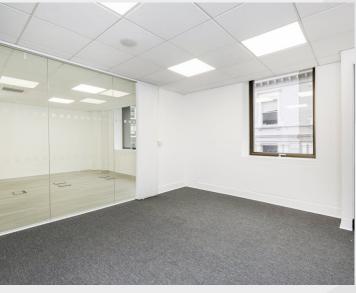

### **Description**

The property comprises a mid-terrace building with available accommodation arranged over second and third floors. The block has a smart ground floor entrance lobby, with passenger lift serving all floors. Both floors have under floor trunking and floor boxes in situ, a fitted kitchenette, ceiling mounted a/c and warm air heating. The second floor (pictured) has been newly refurbished and is largely open plan with a large single glazed partitioned meeting room. The third floor is configured in a cellular arrangement with solid partitioned walls.