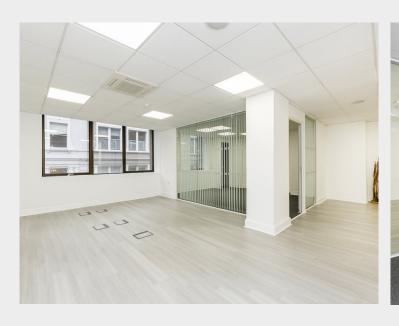

### **Description**

The property comprises a mid-terrace building with available accommodation arranged over second and third floors. The block has a smart ground floor entrance lobby, with passenger lift serving all floors. Both floors have under floor trunking and floor boxes in situ, a fitted kitchenette, ceiling mounted a/c and warm air heating. The second floor (pictured) has been newly refurbished and is largely open plan with a large single glazed partitioned meeting room. The third floor is configured in a cellular arrangement with solid partitioned walls.