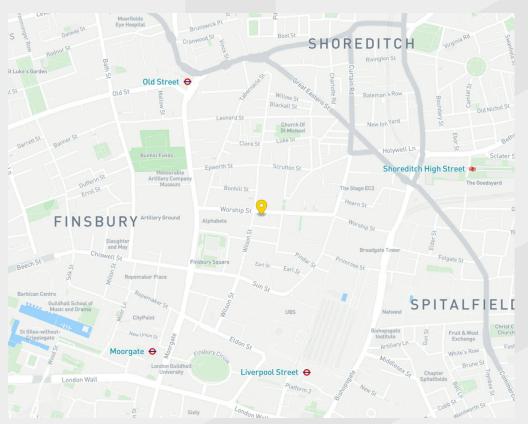

#### Location

Located on Worship Street in Shoreditch within a few minute's walk of Liverpool Street Mainline & Underground station (Central, Metropolitan, Circle, Hammersmith & City & Elizabeth lines), with Moorgate, Old Street and Shoreditch High Street stations all being within easy reach. The building is within a short walk of Shoreditch Triangle, the Broadgate Estate, Redchurch Street, BoxPark, and Spitalfields Market.