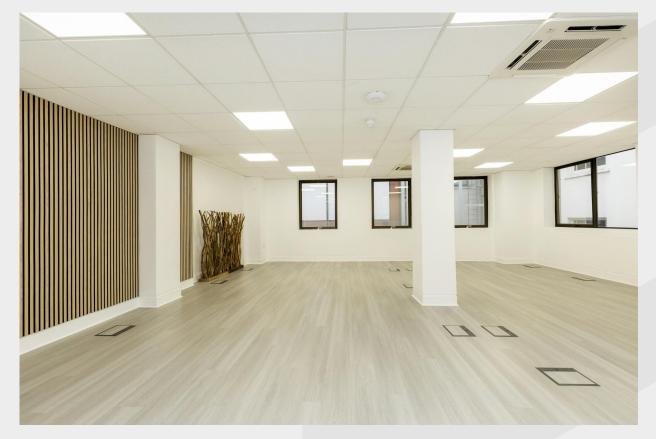

### **Description**

The property comprises a mid-terrace building with available accommodation arranged over second and third floors. The block has a smart ground floor entrance lobby, with passenger lift serving all floors. Both floors have under floor trunking and floor boxes in situ, a fitted kitchenette, ceiling mounted a/c and warm air heating. The second floor (pictured) has been newly refurbished and is largely open plan with a large single glazed partitioned meeting room. The third floor is configured in a cellular arrangement with solid partitioned walls.