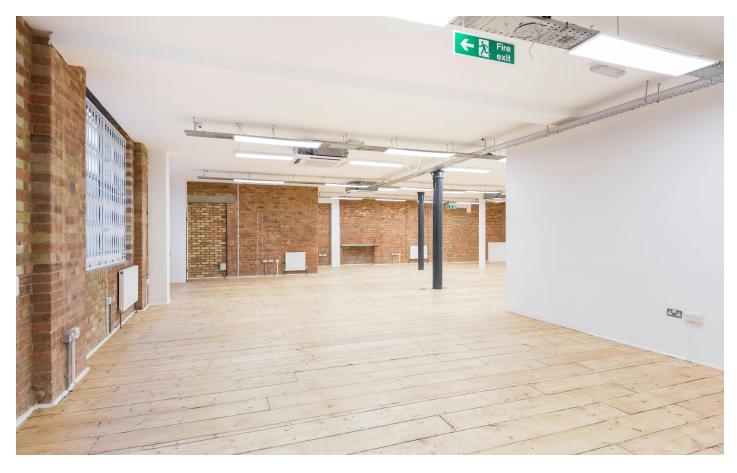

#### Description

Unit 1 is located on the ground floor, offering great access directly from street level. The unit is configured in an open plan layout with excellent ceiling heights throughout and character features including exposed steel and brickwork, and original wood flooring. The unit benefits from good levels of natural light and air conditioning.