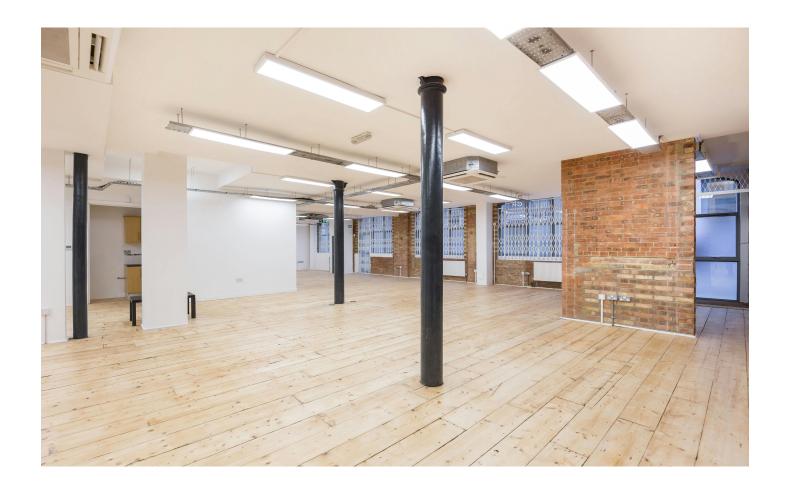

#### Description

Unit 1 is located on the ground floor, offering great access directly from street level. The unit is configured in an open plan layout with excellent ceiling heights throughout and character features including exposed steel and brickwork, and original wood flooring. The unit benefits from good levels of natural light and air conditioning.