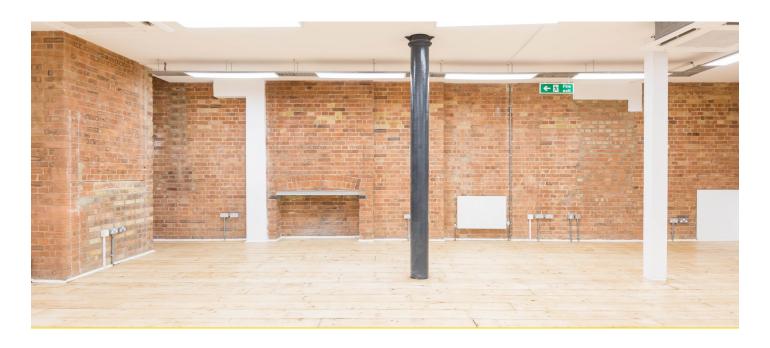

#### Description

Unit 1 is located on the ground floor, offering great access directly from street level. The unit is configured in an open plan layout with excellent ceiling heights throughout and character features including exposed steel and brickwork, and original wood flooring. The unit benefits from good levels of natural light and air conditioning.