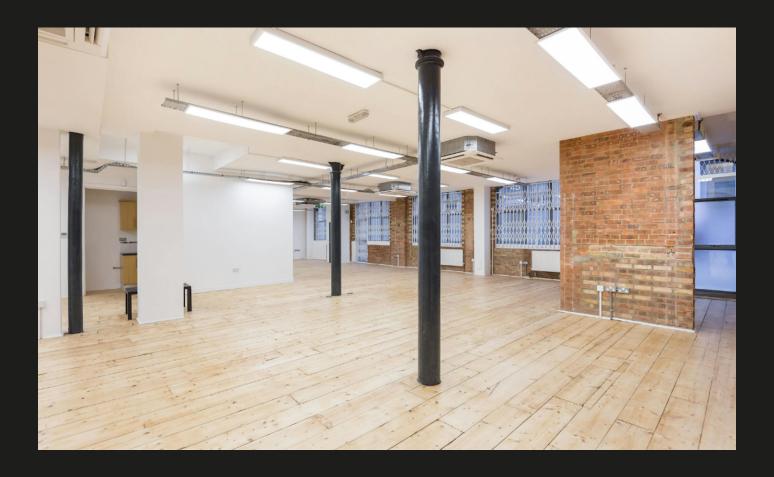

#### Description

Unit 1 is located on the ground floor, offering great access directly from street level. The unit is configured in an open plan layout with excellent ceiling heights throughout and character features including exposed steel and brickwork, and original wood flooring. The unit benefits from good levels of natural light and air conditioning.