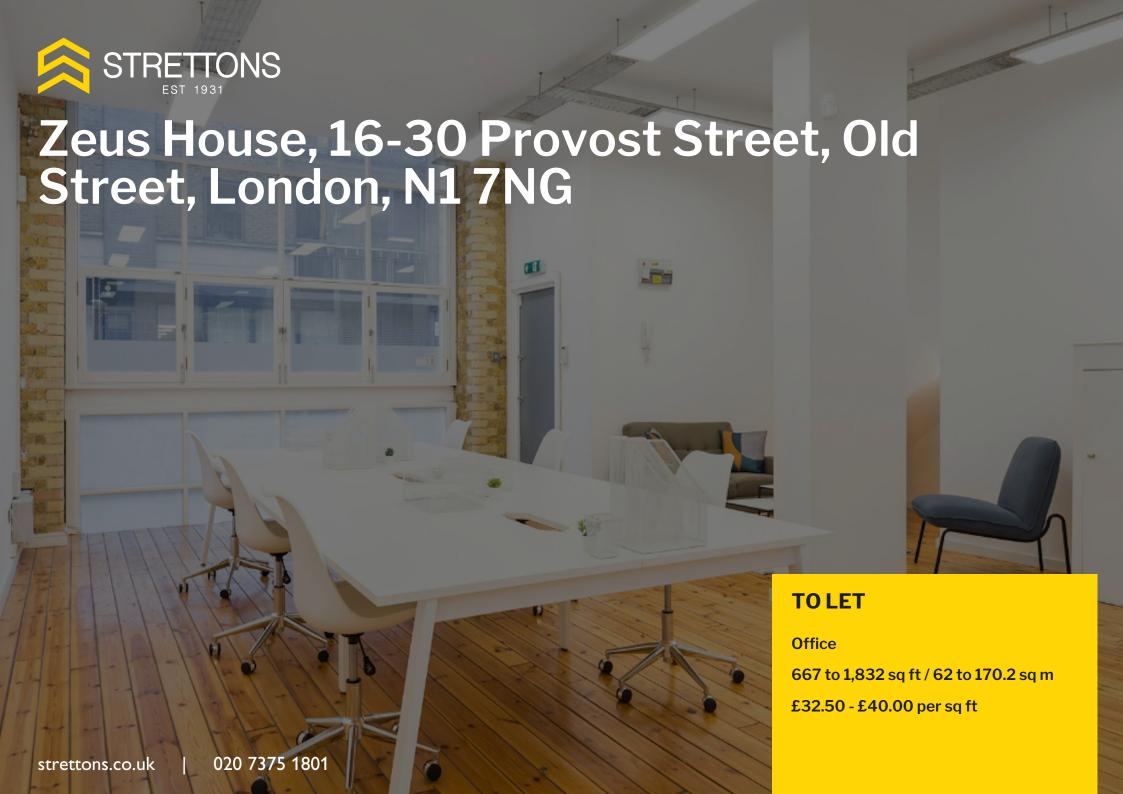

### **Description**

An attractive former warehouse, containing several units for office use, ranging from lower ground to the second floor. All units are self-contained, including demised WCs, showers, fitted kitchen points and data cabling. Each unit benefits from excellent natural light and boasts character features including original wooden flooring and exposed brickwork. The property is easily accessible via an Entry phone system, and units 1 & 2 have street-level access.