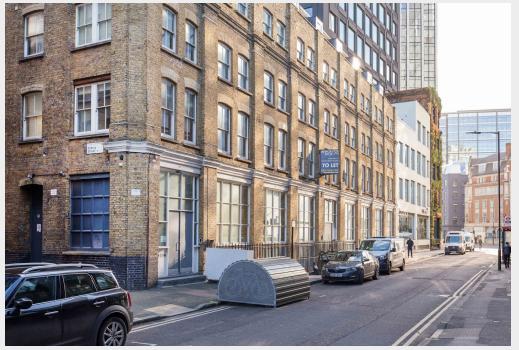

### **Description**

An attractive former warehouse, containing several units for office use, ranging from lower ground to the second floor. All units are self-contained, including demised WCs, showers, fitted kitchen points and data cabling. Each unit benefits from excellent natural light and boasts character features including original wooden flooring and exposed brickwork. The property is easily accessible via an Entry phone system, and units 1 & 2 have street-level access.

### Location

The building is located close to Old Street & Angel stations (Northern Line). Hoxton (London Overground) and Moorgate (Hammersmith & City, Circle, Northern and Metropolitan Line) are also within a short distance. The Old Street roundabout is close by, benefitting from several bars, restaurants and cafes within the immediate area.