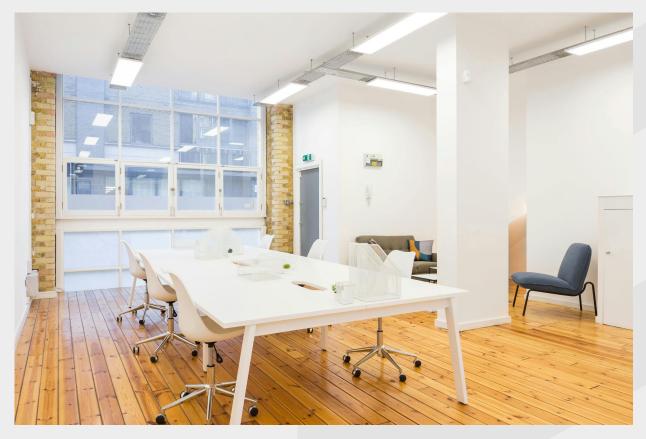

### **Description**

An attractive former warehouse, containing several units for office use, ranging from lower ground to the second floor. All units are self-contained, including demised WCs, showers, fitted kitchen points and data cabling. Each unit benefits from excellent natural light and boasts character features including original wooden flooring and exposed brickwork. The property is easily accessible via an Entry phone system, and units 1 & 2 have street-level access.