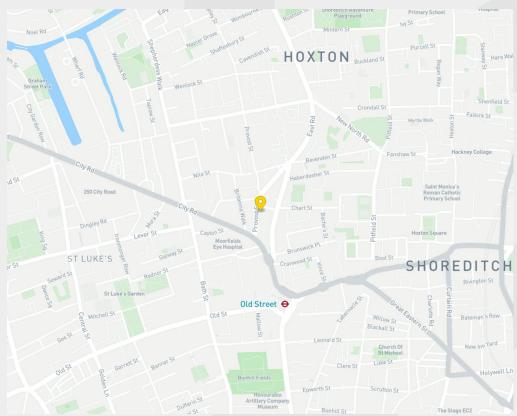

### Location

The building is located close to Old Street & Angel stations (Northern Line). Hoxton (London Overground) and Moorgate (Hammersmith & City, Circle, Northern and Metropolitan Line) are also within a short distance. The Old Street roundabout is close by, benefitting from several bars, restaurants and cafes within the immediate area.