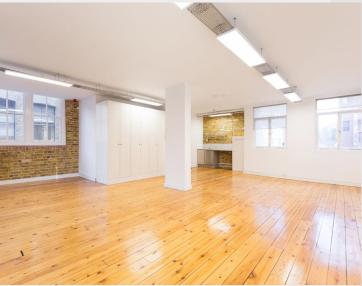

### **Description**

An attractive former warehouse, containing several units for office use, ranging from lower ground to the second floor. All units are self-contained, including demised WCs, showers, fitted kitchen points and data cabling. Each unit benefits from excellent natural light and boasts character features including original wooden flooring and exposed brickwork. The property is easily accessible via an Entry phone system, and units 1 & 2 have street-level access.