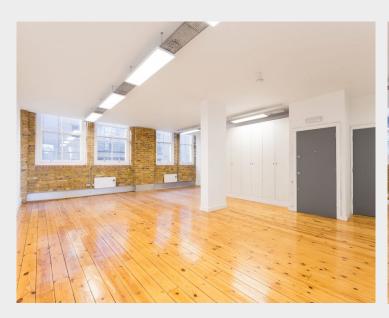

### **Description**

An attractive former warehouse, containing several units for office use, ranging from lower ground to the second floor. All units are self-contained, including demised WCs, showers, fitted kitchen points and data cabling. Each unit benefits from excellent natural light and boasts character features including original wooden flooring and exposed brickwork. The property is easily accessible via an Entry phone system, and units 1 & 2 have street-level access.