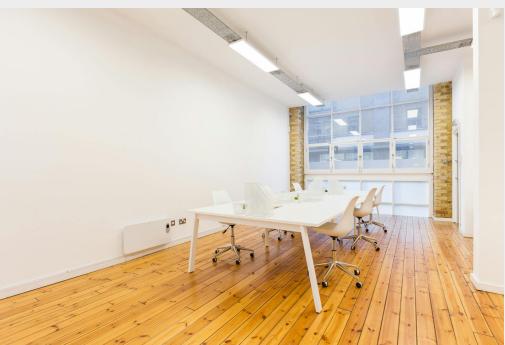

### **Description**

An attractive former warehouse, containing several units for office use, ranging from lower ground to the second floor. All units are self-contained, including demised WCs, showers, fitted kitchen points and data cabling. Each unit benefits from excellent natural light and boasts character features including original wooden flooring and exposed brickwork. The property is easily accessible via an Entry phone system, and units 1 & 2 have street-level access.

# Configuration

Not Fitted