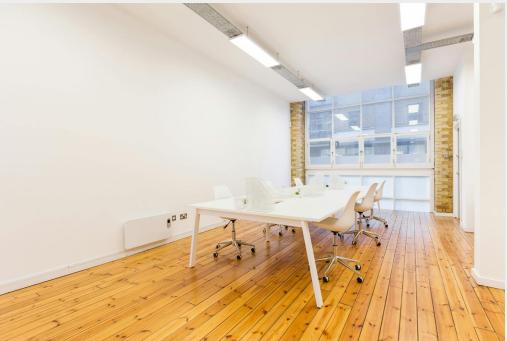

## **Description**

An attractive former warehouse, containing several units for office use, ranging from lower ground to the second floor. All units are self-contained, including demised WCs, showers, fitted kitchen points and data cabling. Each unit benefits from excellent natural light and boasts character features including original wooden flooring and exposed brickwork. The property is easily accessible via an Entry phone system, and units 1 & 2 have street-level access.

# Configuration

Not Fitted