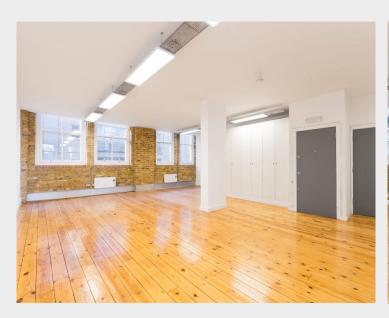

# Variety of Office Space within a Converted Old Street Warehouse

- Self-contained units
- Good natural light
- Demised WCs
- Kitchen points
- Original character features
- Entry phone system
- Showers
- Fitted options available

## **Description**

An attractive former warehouse, containing several units for office use, ranging from lower ground to the second floor. All units are self-contained, including demised WCs, showers, fitted kitchen points and data cabling. Each unit benefits from excellent natural light and boasts character features including original wooden flooring and exposed brickwork. The property is easily accessible via an Entry phone system, and units 1 & 2 have street-level access.