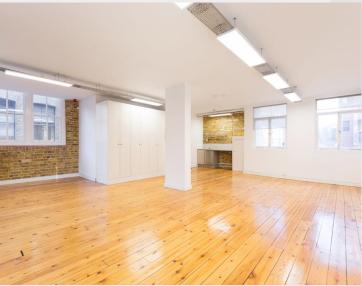

# Variety of Office Space within a Converted Old Street Warehouse

- Self-contained units
- Good natural light
- Demised WCs
- Kitchen points
- Original character features
- Entry phone system
- Showers
- Fitted options available

## **Description**

An attractive former warehouse, containing several units for office use, ranging from lower ground to the second floor. All units are self-contained, including demised WCs, showers, fitted kitchen points and data cabling. Each unit benefits from excellent natural light and boasts character features including original wooden flooring and exposed brickwork. The property is easily accessible via an Entry phone system, and units 1 & 2 have street-level access.