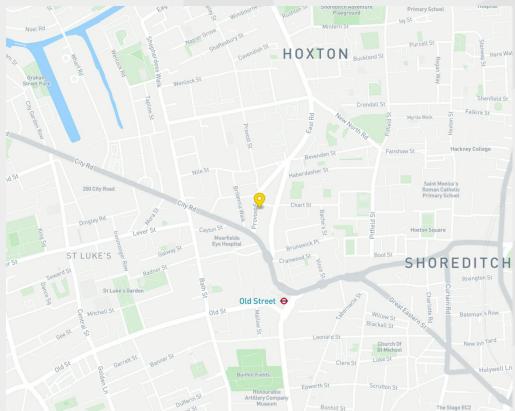

### Location

The building is located close to Old Street & Angel stations (Northern Line). Hoxton (London Overground) and Moorgate (Hammersmith & City, Circle, Northern and Metropolitan Line) are also within a short distance. The Old Street roundabout is close by, benefitting from several bars, restaurants and cafes within the immediate area.