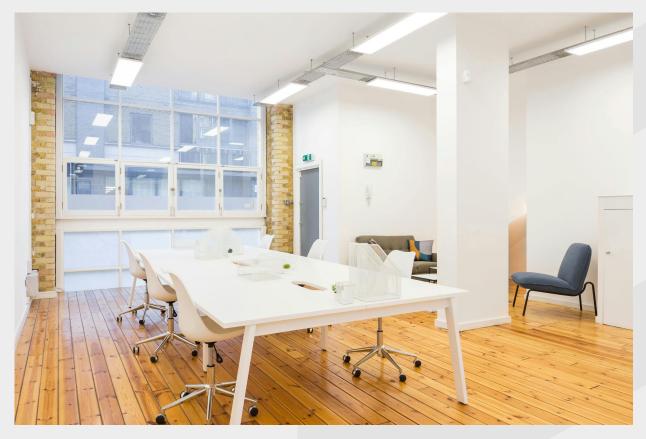

# Variety of Office Space within a Converted Old Street Warehouse

- Self-contained units
- Good natural light
- Demised WCs
- Kitchen points
- Original character features
- Entry phone system
- Showers
- Fitted options available

## **Description**

An attractive former warehouse, containing several units for office use, ranging from lower ground to the second floor. All units are self-contained, including demised WCs, showers, fitted kitchen points and data cabling. Each unit benefits from excellent natural light and boasts character features including original wooden flooring and exposed brickwork. The property is easily accessible via an Entry phone system, and units 1 & 2 have street-level access.