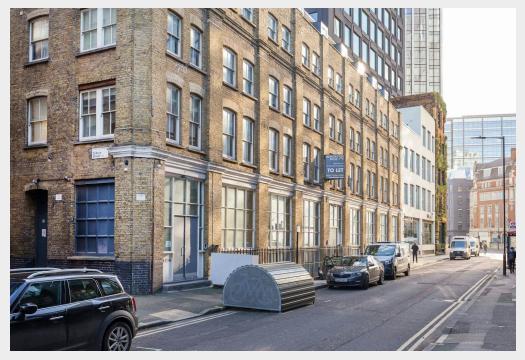

## **Description**

An attractive former warehouse, containing several units for office use, ranging from lower ground to the second floor. All units are self-contained, including demised WCs, showers, fitted kitchen points and data cabling. Each unit benefits from excellent natural light and boasts character features including original wooden flooring and exposed brickwork. The property is easily accessible via an Entry phone system, and units 1 & 2 have street-level access.

### Location

The building is located close to Old Street & Angel stations (Northern Line). Hoxton (London Overground) and Moorgate (Hammersmith & City, Circle, Northern and Metropolitan Line) are also within a short distance. The Old Street roundabout is close by, benefitting from several bars, restaurants and cafes within the immediate area.