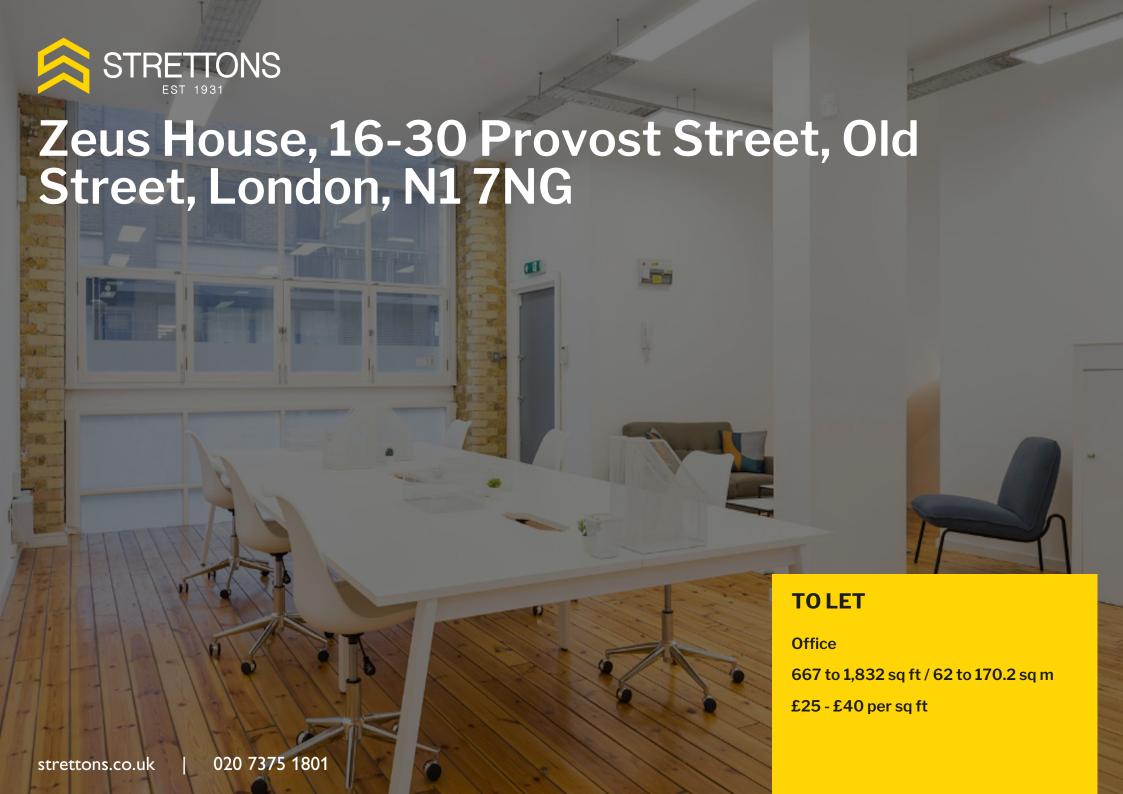

# Variety of Office Space within a Converted Old Street Warehouse

- Self-contained units
- Good natural light
- Demised WCs
- Kitchen points
- Original character features
- Entry phone system
- Showers
- Fitted options available

## **Description**

An attractive former warehouse, containing several units for office use, ranging from lower ground to the second floor. All units are self-contained, including demised WCs, showers, fitted kitchen points and data cabling. Each unit benefits from excellent natural light and boasts character features including original wooden flooring and exposed brickwork. The property is easily accessible via an Entry phone system, and units 1 & 2 have street-level access.