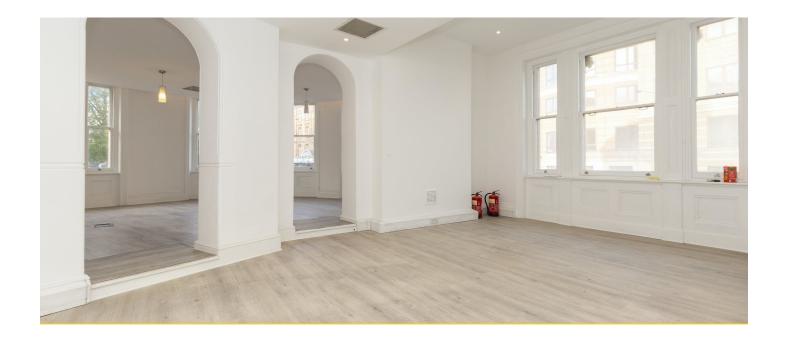

### Description

A character building that has been refurbished to a high standard, yet retaining the character features, offering bright airy spaces and fantastic natural light. The property has a fully fitted kitchenette, WC facilities, Cat5 Cabling and air conditioning. The offices are set over 1st, 2nd and 3rd floors approached via stairs.

- Fantastic natural light
- Completely refurbished character space
- Cat5 cabling
- Air-conditioning
- Underfloor trunking
- Camera entry phone system
- Kitchen and WC on each floor
- Self-contained