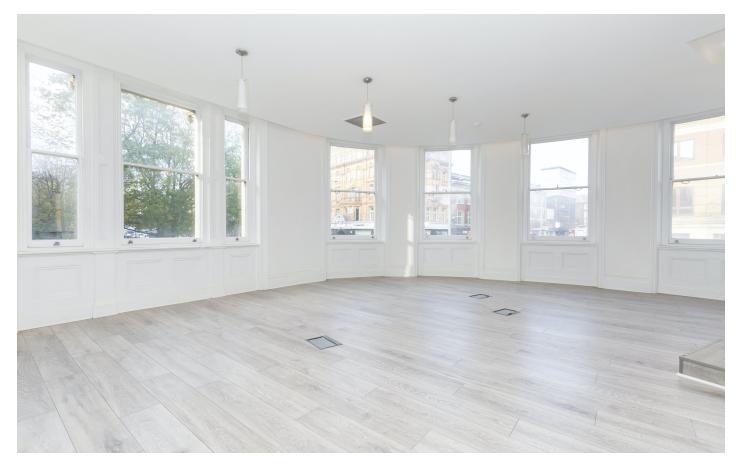

### Description

A character building that has been refurbished to a high standard, yet retaining the character features, offering bright airy spaces and fantastic natural light. The property has a fully fitted kitchenette, WC facilities, Cat5 Cabling and air conditioning. The offices are set over 1st, 2nd and 3rd floors approached via stairs.

- Fantastic natural light
- Completely refurbished character space
- Cat5 cabling
- Air-conditioning
- Underfloor trunking
- Camera entry phone system
- Kitchen and WC on each floor
- Self-contained