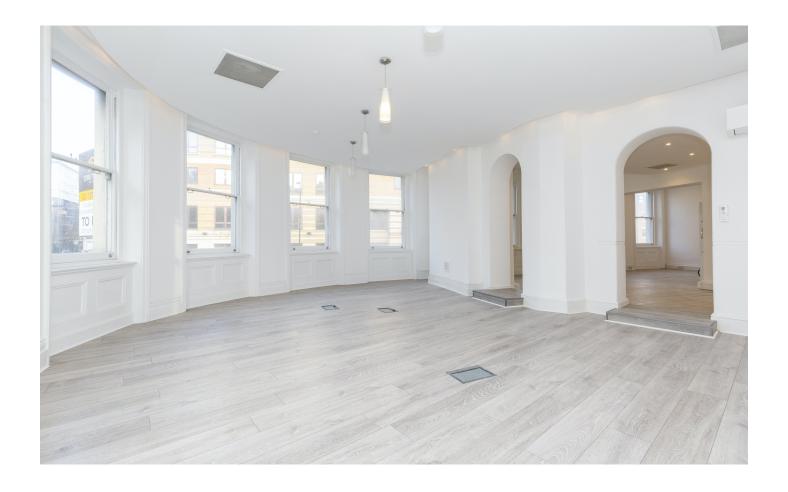

### Description

A character building that has been refurbished to a high standard, yet retaining the character features, offering bright airy spaces and fantastic natural light. The property has a fully fitted kitchenette, WC facilities, Cat5 Cabling and air conditioning. The offices are set over 1st, 2nd and 3rd floors approached via stairs.

- Fantastic natural light
- Completely refurbished character space
- Cat5 cabling
- Air-conditioning
- Underfloor trunking
- Camera entry phone system
- Kitchen and WC on each floor
- Self-contained