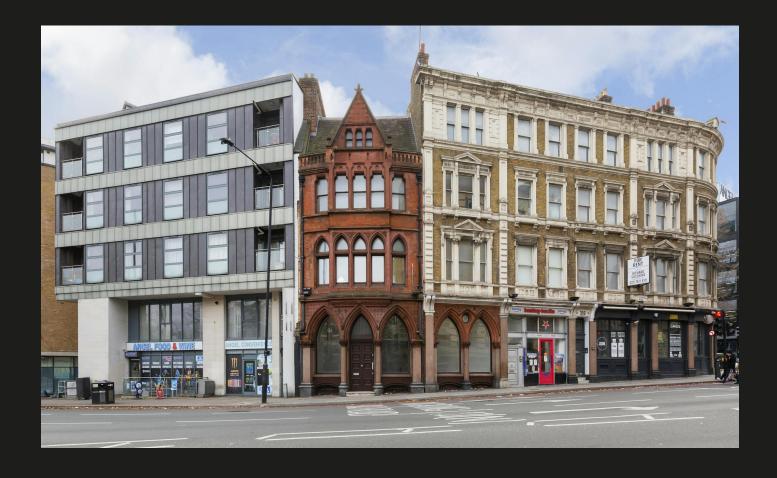

#### Location

The unit is located by the corner of Goswell Road and St John Street on the busy junction with Islington High Street, City Road and Pentonville Road in the heart of the Angel, Islington. The N1 shopping centre and Upper Street are minutes away, as well as a good mix of offices, retail, restaurants, and bars in the immediate vicinity. Local occupiers include Jamie's Italian, The Co-operative Bank, Boots, Sainsbury's, Marks & Spencer, Pret A Manger and many other household-named retailers, banks and restaurants.

## Angel The Gothic Building, 353-355 Goswell Road, London, EC1V 7JL