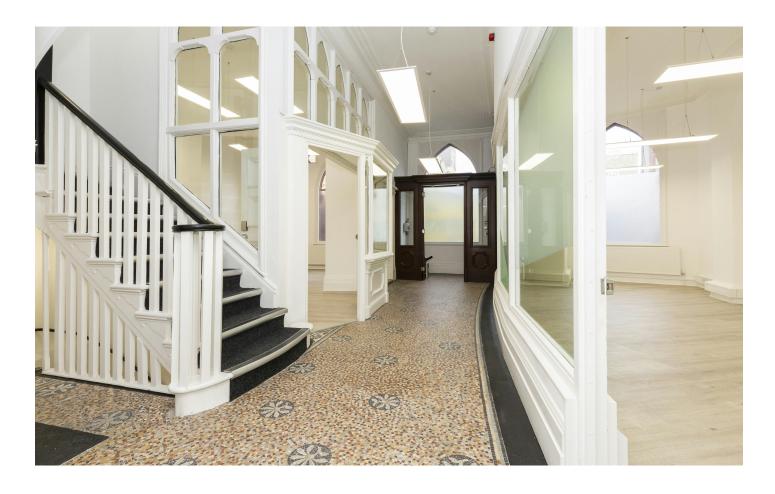

### Description

A Grade II listed building that has been refurbished to a high level, to provide a modern office environment yet retaining its character and charm with exposed brickwork, unique skylight, gothic windows, high ceilings and a stunning entrance.

The unit has 4 floors and a basement, with bright open-plan floor plates, wood flooring, WC's, and air conditioning. Tenants also benefit from separate meeting rooms on the lower ground floor.