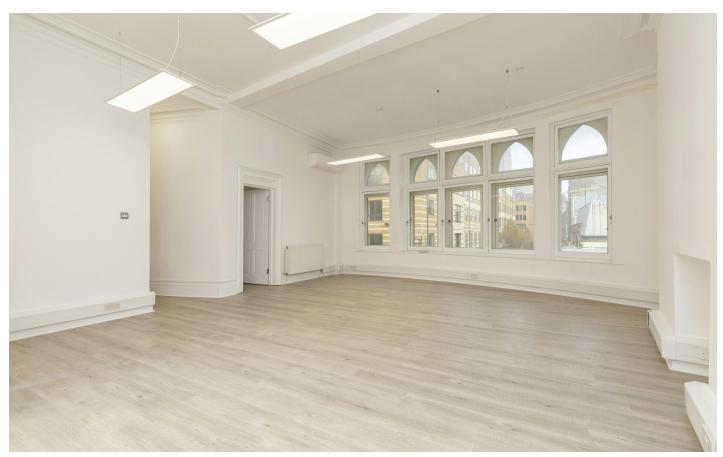

### Description

A Grade II listed building that has been refurbished to a high level, to provide a modern office environment yet retaining its character and charm with exposed brickwork, unique skylight, gothic windows, high ceilings and a stunning entrance.

The unit has 4 floors and a basement, with bright open-plan floor plates, wood flooring, WC's, and air conditioning. Tenants also benefit from separate meeting rooms on the lower ground floor.