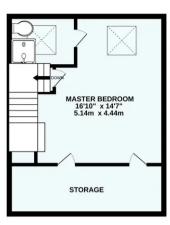

Stairs to first floor, three bedrooms, en-suite shower room to second double bedroom and family three piece bathroom. Stairs to second floor principle bedroom with built in wardrobes, eaves storage and en suite shower room. Front fully paved driveway space.

GROUND FLOOR

1ST FLOOR

2ND FLOOR

TOTAL FLOOR AREA : 1410sq.ft. (131.0 sq.m.) approx. Made with Metropix ©2024