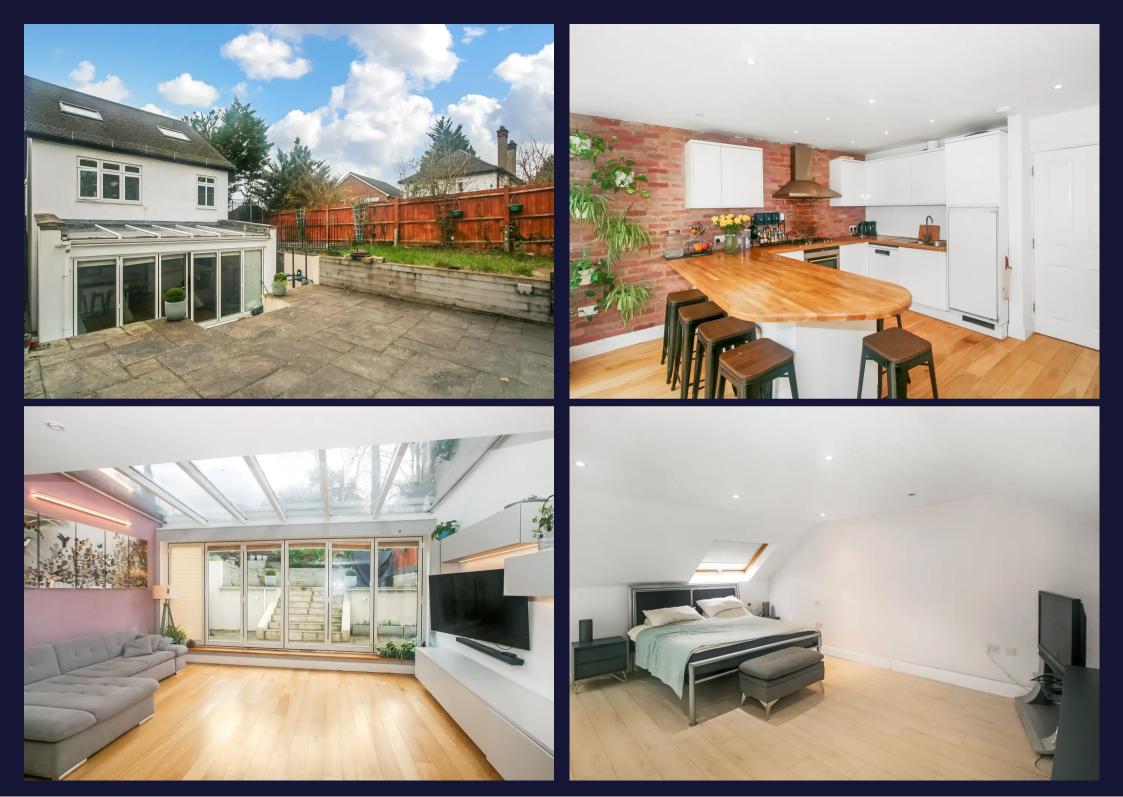

## Purley

A ideally located four bedroom, three bathroom, one/two reception detached home set at the end of a cul-de-sac providing great privacy on a quiet and secluded road. Entrance hall, study/office, downstairs WC, access to single garage, open plan fully fitted kitchen/living/dining area (26,4 × 17,11) with sky lights, bi-fold doors to paved terrace and south facing garden.

Stairs to first floor, three bedrooms, en-suite shower room to second double bedroom and family three piece bathroom. Stairs to second floor principle bedroom with built in wardrobes, eaves storage and en suite shower room. Front fully paved driveway space.