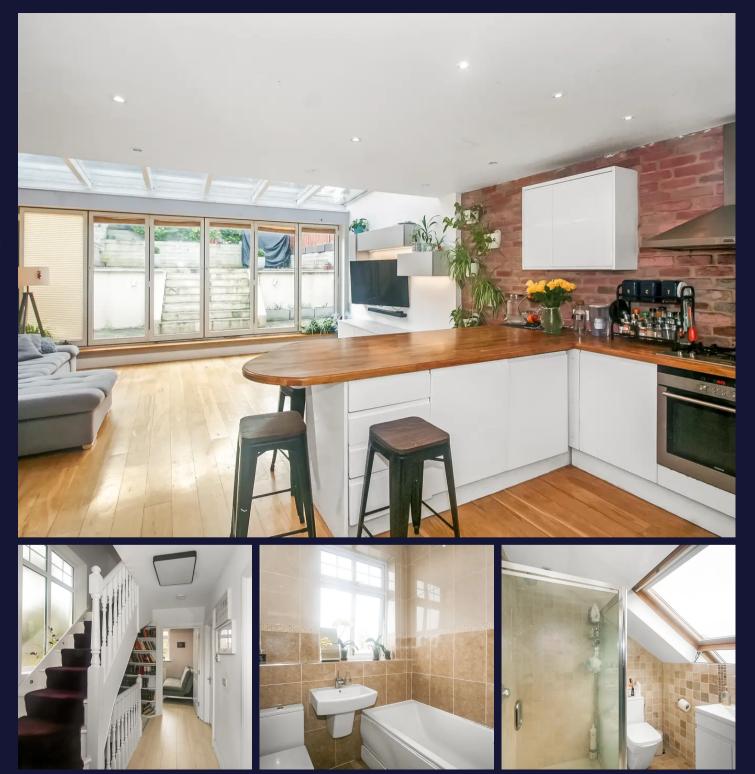

## Purley

A ideally located four bedroom, three bathroom, one/two reception detached home set at the end of a cul-de-sac providing great privacy on a quiet and secluded road. Entrance hall, study/office, downstairs WC, access to single garage, open plan fully fitted kitchen/living/dining area (26,4 × 17,11) with sky lights, bi-fold doors to paved terrace and south facing garden.

Stairs to first floor, three bedrooms, en-suite shower room to second double bedroom and family three piece bathroom. Stairs to second floor principle bedroom with built in wardrobes, eaves storage and en suite shower room. Front fully paved driveway space.