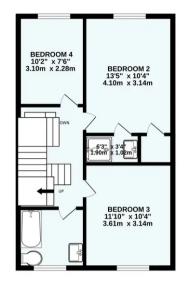

Stairs to first floor, three bedrooms, en-suite shower room to second double bedroom and family three piece bathroom. Stairs to second floor principle bedroom with built in wardrobes, eaves storage and en suite shower room. Front fully paved driveway space.

GROUND FLOOR

1ST FLOOR

2ND FLOOR

TOTAL FLOOR AREA : 1410sq.ft. (131.0 sq.m.) approx. Made with Metropix ©2024