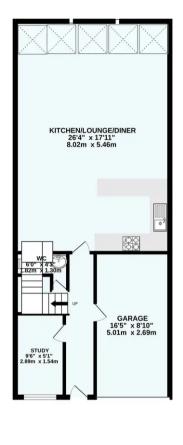

GROUND FLOOR

1ST FLOOR

2ND FLOOR

TOTAL FLOOR AREA : 1410sq.ft. (131.0 sq.m.) approx. Made with Metropix ©2024