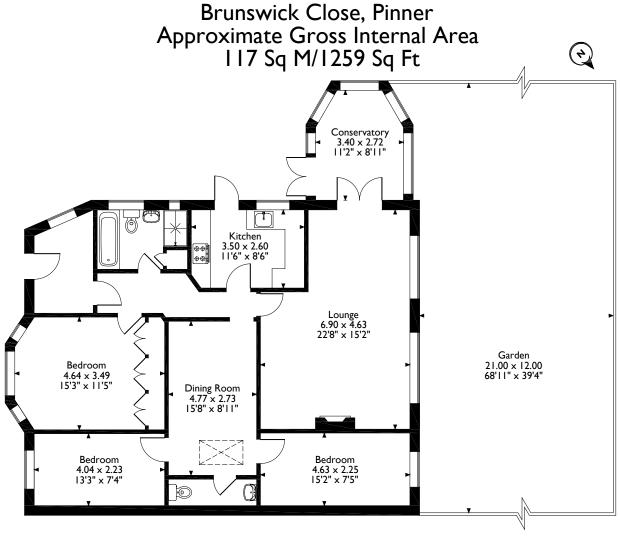

The property comprises a large lounge that is full of natural light, with double doors opening through to an adjoining conservatory. There is a separate dining room that is central to the property, and provides access to two double bedrooms and a guest WC. In addition, there is a master bedroom complete with fitted wardrobes, a kitchen and a four-piece family bathroom.

## **Additional Information**

Guide Price: Price on Application

Tenure: Freehold

Local Authority: London Borough of Harrow

Council Tax: Band F

Energy Efficiency Rating: Band D

Please note that the location of doors, windows and other items are approximate and this floorplan is to be used for illustrative purposes only. Unauthorized reproduction is prohibited.