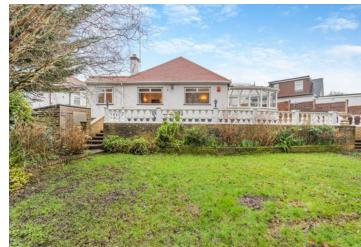

## **Description**

A well-proportioned three-bedroom detached bungalow, situated on a peaceful close within easy reach of local amenities, schools and the Metropolitan & Piccadilly Line station. This charming bungalow would benefit from cosmetic updating in order to unlock its full potential, and is available to the market with no onward chain.

The property comprises a large lounge that is full of natural light, with double doors opening through to an adjoining conservatory. There is a separate dining room that is central to the property, and provides access to two double bedrooms and a guest WC. In addition, there is a master bedroom complete with fitted wardrobes, a kitchen and a four-piece family bathroom.

Externally, there is a good-sized rear garden that backs onto local fields and Yeading Brook, with hedge borders providing a sense of privacy. To the front there is a driveway allowing off-street parking.