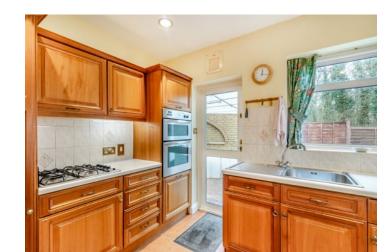

The property comprises a large lounge that is full of natural light, with double doors opening through to an adjoining conservatory. There is a separate dining room that is central to the property, and provides access to two double bedrooms and a guest WC. In addition, there is a master bedroom complete with fitted wardrobes, a kitchen and a four-piece family bathroom.