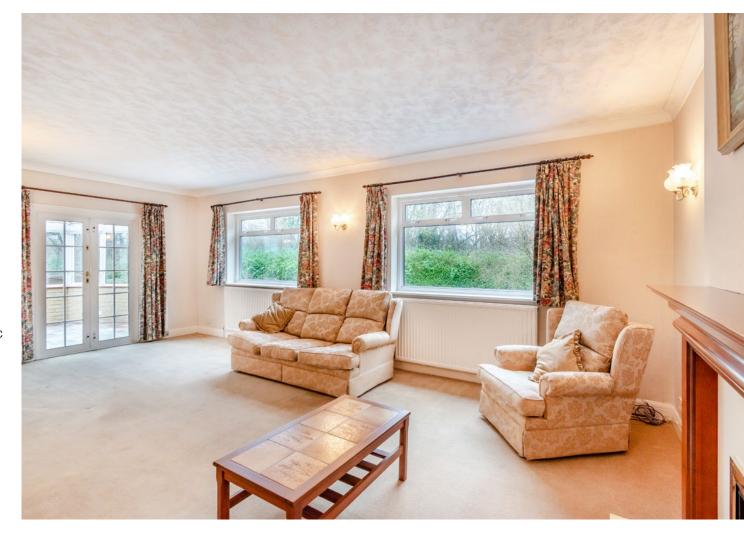

The property comprises a large lounge that is full of natural light, with double doors opening through to an adjoining conservatory. There is a separate dining room that is central to the property, and provides access to two double bedrooms and a guest WC. In addition, there is a master bedroom complete with fitted wardrobes, a kitchen and a four-piece family bathroom.