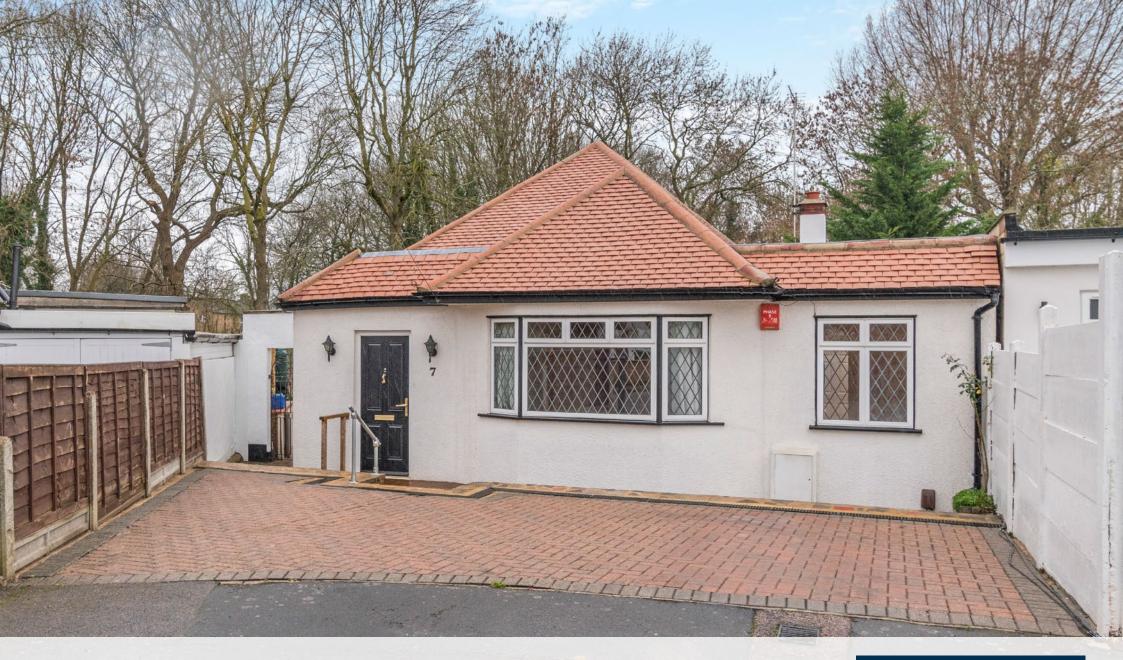

## **Description**

A well-proportioned three-bedroom detached bungalow, situated on a peaceful close within easy reach of local amenities, schools and the Metropolitan & Piccadilly Line station. This charming bungalow would benefit from cosmetic updating in order to unlock its full potential, and is available to the market with no onward chain.

Externally, there is a good-sized rear garden that backs onto local fields and Yeading Brook, with hedge borders providing a sense of privacy. To the front there is a driveway allowing off-street parking.