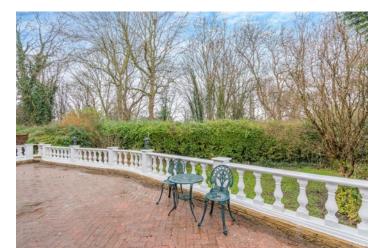

Externally, there is a good-sized rear garden that backs onto local fields and Yeading Brook, with hedge borders providing a sense of privacy. To the front there is a driveway allowing off-street parking.