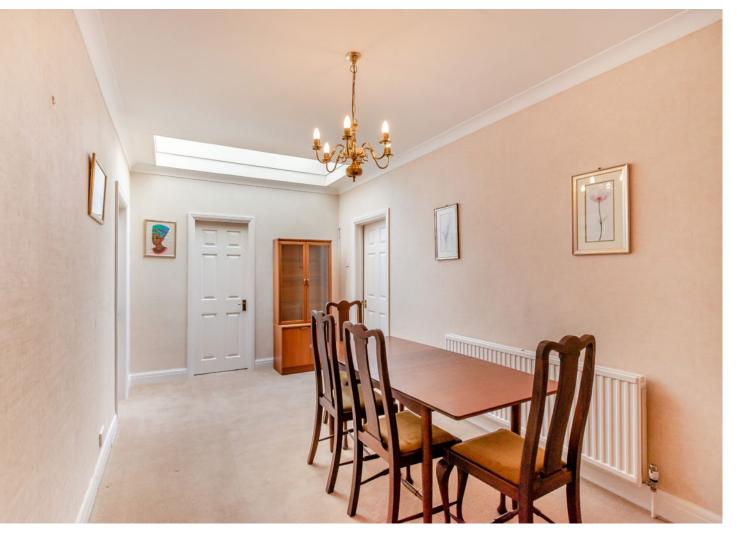

The property comprises a large lounge that is full of natural light, with double doors opening through to an adjoining conservatory. There is a separate dining room that is central to the property, and provides access to two double bedrooms and a guest WC. In addition, there is a master bedroom complete with fitted wardrobes, a kitchen and a four-piece family bathroom.