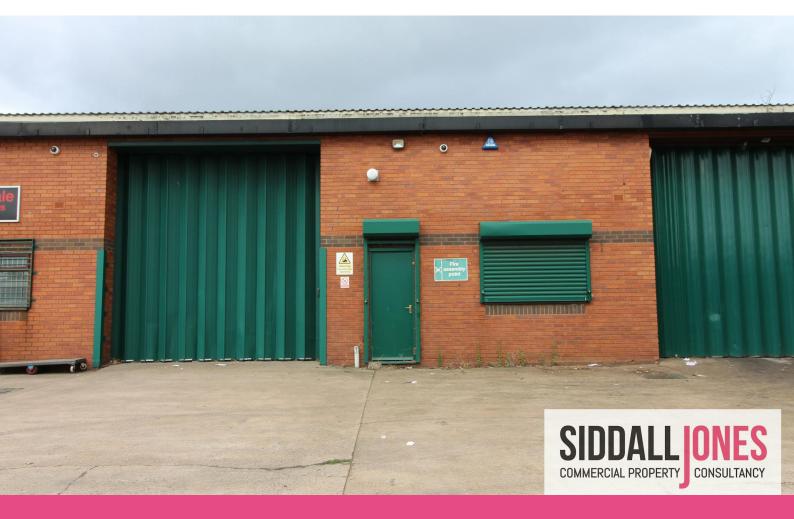

#### **Description**

The property comprises a modern industrial warehouse unit of steel frame construction with brick elevations, surmounted by a lined profile metal clad pitched roof, incorporating translucent light panels.

The warehouse benefits from concrete flooring, front concertina loading door, three phase electrics, gas air heating and integral offices with WC and kitchen facilities.

The unit benefits from a concrete forecourt providing good loading/unloading and valuable off-street car parking.