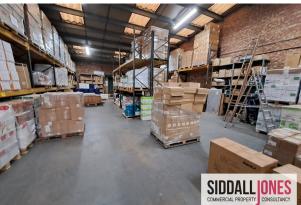

#### **Description**

The property comprises a modern industrial warehouse unit of steel frame construction with brick elevations, surmounted by a lined profile metal clad pitched roof, incorporating translucent light panels.

The warehouse benefits from concrete flooring, front concertina loading door, three phase electrics, gas air heating and integral offices with WC and kitchen facilities.

The unit benefits from a concrete forecourt providing good loading/unloading and valuable off-street car parking.