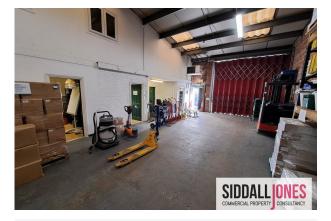

#### **Description**

The property comprises a modern industrial warehouse unit of steel frame construction with brick elevations, surmounted by a lined profile metal clad pitched roof, incorporating translucent light panels.

The warehouse benefits from concrete flooring, front concertina loading door, three phase electrics, gas air heating and integral offices with WC and kitchen facilities.

The unit benefits from a concrete forecourt providing good loading/unloading and valuable off-street car parking.