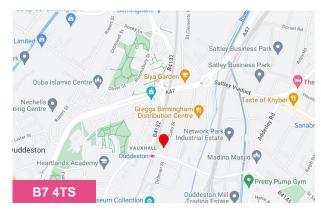

#### Location

The property occupies a prominent location fronting Cato Street, close to the junction with Duddeston Mill Road and Duddeston railway station.

Birmingham city centre is approximately two miles south west and the nearby A38M Aston Expressway provides access to the M6 Motorway at Junction 6 (Spaghetti Junction), which in turn leads to the M5 and M42.

Cato Street provides direct access to the main Nechells/Heartlands Parkway (A47) and the nearby B4132 provides direct access to Lawley Middleway (A34) (middle ring road).