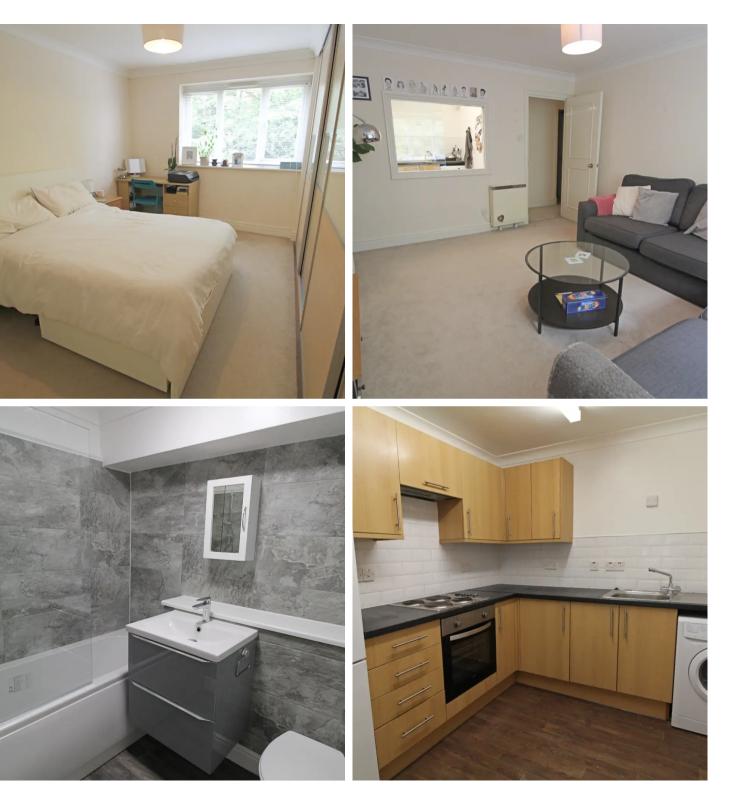

## Canton House, Great Heathmead, Haywards Heath

Conveniently nestled within a stone's throw of Haywards Heath Mainline Station, this charming apartment offers the epitome of modern living

Step inside to discover a beautifully appointed double bedroom complete with fitted wardrobes which provide ample storage space. The newly fitted modern bathroom exudes a sense of luxury, boasting sleek fixtures. Moving further into the property, the spacious living room offers a versatile space to relax and entertain, and a separate wood effect fitted kitchen. With one allocated parking space, you can enjoy the convenience of having your own designated spot awaiting your return.