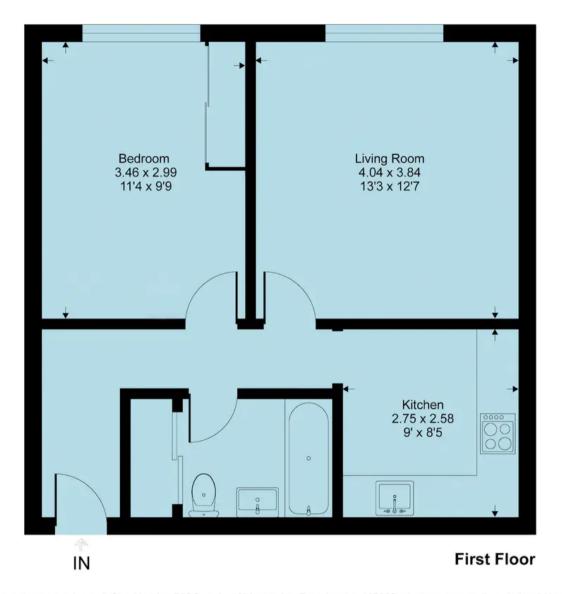

## **Canton House, RH16** Approximate Gross Internal Area = 46 sq m / 495 sq ft

This floor plan is for representation purposes only as defined by the RICS code of Measuring Practice (and IPMS where requested) and should be used as such by any prospective purchaser. Whilst every attempt has been made to ensure the accuracy contained here, the measurement of doors, windows and rooms is approximate and no responsibility is taken for any error, omission or mis-statement. Specifically no guarantee is given on the total area of the property if quoted on the plan. Any figure provided is for guidance only and should not be used for valuation purposes.