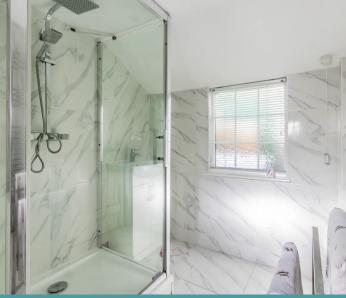

#### THE PROPERTY

Upon entering, you are greeted by a generously sized, fully-equipped kitchen that boasts ample cupboard space, expansive countertops and an overall inviting atmosphere. The adjacent utility lobby area provides convenient provisions for your appliances, enhancing the functionality of the space. The property features a modern shower room with contemporary fixtures and fittings, catering to your comfort and convenience. The stylishly appointed living room features plush carpeting, a cosy wood burner and open-plan access into the study/dining room, creating a seamless flow ideal for both relaxation and entertaining.