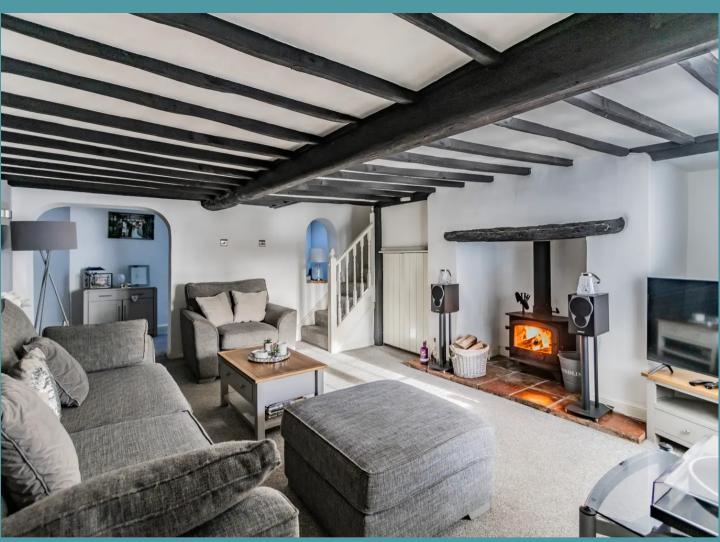

#### THE PROPERTY

Upon entering, you are greeted by a generously sized, fully-equipped kitchen that boasts ample cupboard space, expansive countertops and an overall inviting atmosphere. The adjacent utility lobby area provides convenient provisions for your appliances, enhancing the functionality of the space. The property features a modern shower room with contemporary fixtures and fittings, catering to your comfort and convenience. The stylishly appointed living room features plush carpeting, a cosy wood burner and open-plan access into the study/dining room, creating a seamless flow ideal for both relaxation and entertaining.