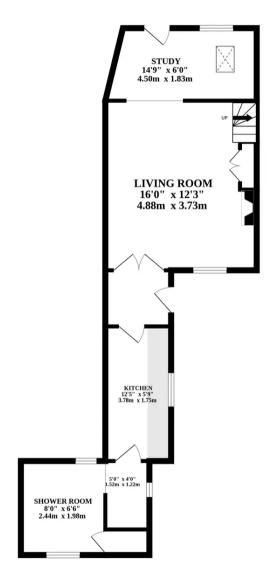

#### THE PROPERTY

Upon entering, you are greeted by a generously sized, fully-equipped kitchen that boasts ample cupboard space, expansive countertops and an overall inviting atmosphere. The adjacent utility lobby area provides convenient provisions for your appliances, enhancing the functionality of the space. The property features a modern shower room with contemporary fixtures and fittings, catering to your comfort and convenience. The stylishly appointed living room features plush carpeting, a cosy wood burner and open-plan access into the study/dining room, creating a seamless flow ideal for both relaxation and entertaining.

The two double bedrooms offer versatile accommodation options, each designed to cater to your evolving needs, whether it be for a growing family or accommodating guests.

### **AGENTS NOTE**

We understand this property will be sold freehold connected to mains water, electricity and drainage.

Oil Central Heating.

Council Tax Band - A

GROUND FLOOR 1ST FLOOR