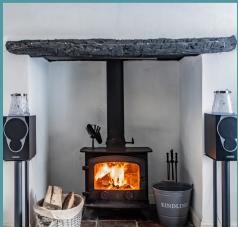

#### THE PROPERTY

Upon entering, you are greeted by a generously sized, fully-equipped kitchen that boasts ample cupboard space, expansive countertops and an overall inviting atmosphere. The adjacent utility lobby area provides convenient provisions for your appliances, enhancing the functionality of the space. The property features a modern shower room with contemporary fixtures and fittings, catering to your comfort and convenience. The stylishly appointed living room features plush carpeting, a cosy wood burner and open-plan access into the study/dining room, creating a seamless flow ideal for both relaxation and entertaining.