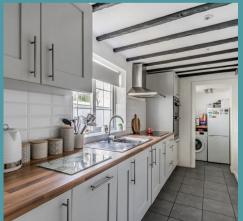

#### THE PROPERTY

Upon entering, you are greeted by a generously sized, fully-equipped kitchen that boasts ample cupboard space, expansive countertops and an overall inviting atmosphere. The adjacent utility lobby area provides convenient provisions for your appliances, enhancing the functionality of the space. The property features a modern shower room with contemporary fixtures and fittings, catering to your comfort and convenience. The stylishly appointed living room features plush carpeting, a cosy wood burner and open-plan access into the study/dining room, creating a seamless flow ideal for both relaxation and entertaining.