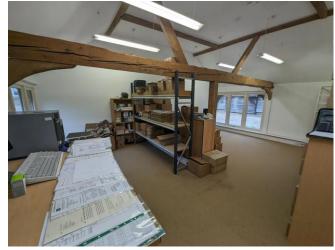

## DESCRIPTION

The subject premises is Unit two of the six units on the Tilehouse Farm it is formed of a open plan office space on the ground floor with a kitchenette and shared WC's.

Internally the property has a concrete floor with carpet tiles, ground level perimeter trunking, painted walls, exposed wooden beams, a vaulted ceiling, mix of fluorescent and led strip lighting and hot and cold air conditioning. The offices share an entrance and WC's with Unit 4.

# **ACCOMMODATION**

| Front Office | 398.5 sq. ft | 37 sq. m |
|--------------|--------------|----------|
| Rear Office  | 367 sq. ft   | 34 sq. m |
| Total        | 765.5 sq. ft | 71 sq. m |

There are 3 parking spaces to the rear associated with the property.