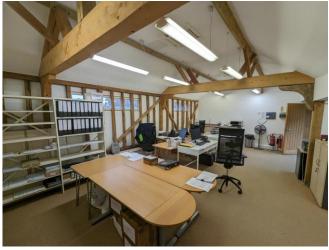

## DESCRIPTION

The subject premises is Unit two of the six units on the Tilehouse Farm it is formed of a open plan office space on the ground floor with a kitchenette and shared WC's.

Internally the property has a concrete floor with carpet tiles, ground level perimeter trunking, painted walls, exposed wooden beams, a vaulted ceiling, mix of fluorescent and led strip lighting and hot and cold air conditioning. The offices share an entrance and WC's with Unit 4.

# **ACCOMMODATION**

| Front Office | 398.5 sq. ft | 37 sq. m |
|--------------|--------------|----------|
| Rear Office  | 367 sq. ft   | 34 sq. m |
| Total        | 765.5 sq. ft | 71 sq. m |

There are 3 parking spaces to the rear associated with the property.