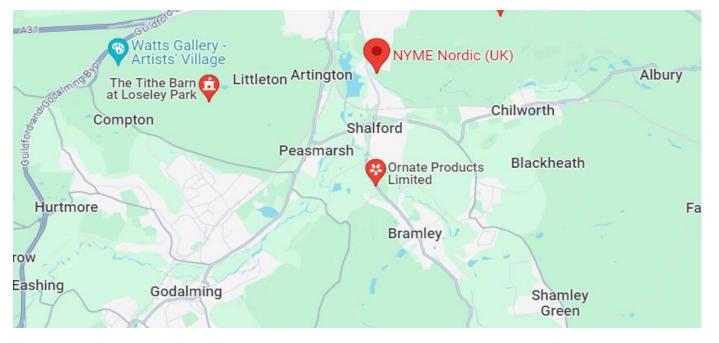

# LOCATION

The property is in Shalford an attractive village located approximately 2 miles to the South Guildford and 5 minutes' drive from the Compton A3 exit, offering easy onwards access to the M25 (J10), M3 and M4. The closest train stations is situated in Shalford Station (approx. 1 miles away) offering onward travel to Guildford and Dorking on the Reading to Gatwick Airport Line.

The nearest public transport are buses that run from the St Marys Church bus stop situated at the end of Shalford Land an approximately 3min walk from the subject property, offering regular services between Guildford, Ewhurst and Cranleigh.