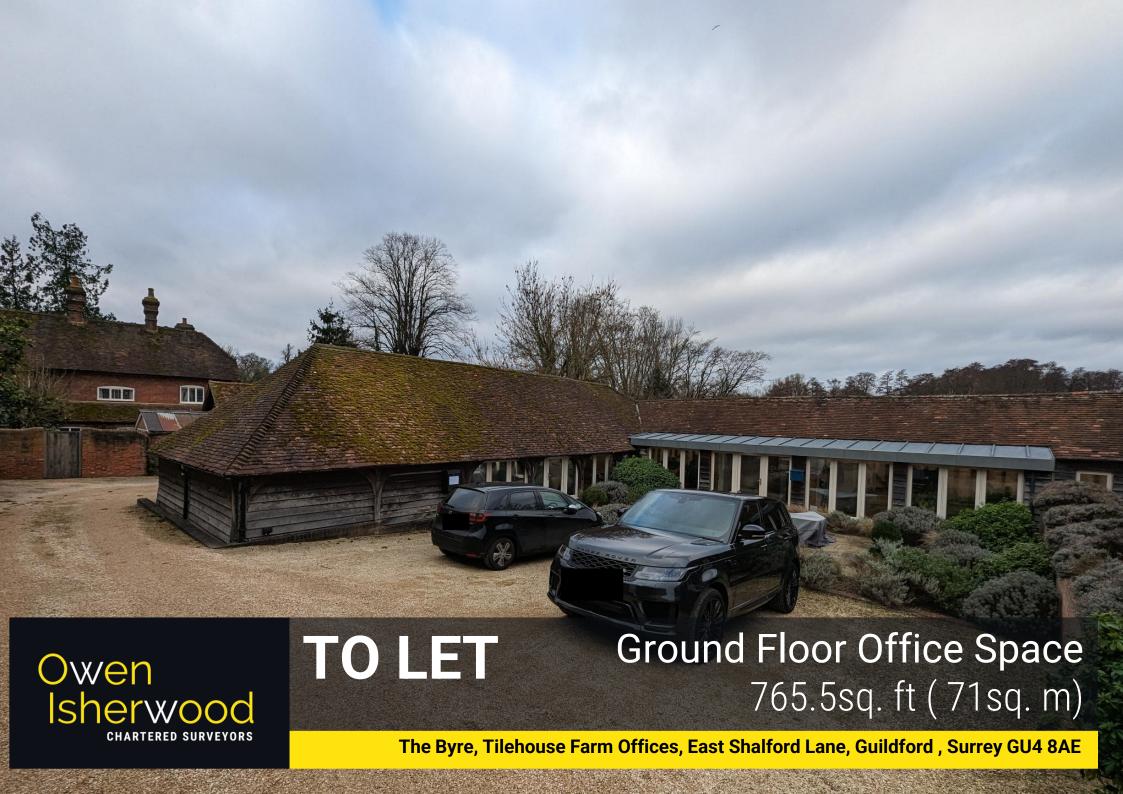

## DESCRIPTION

The subject premises is Unit two of the six units on the Tilehouse Farm it is formed of a open plan office space on the ground floor with a kitchenette and shared WC's.

Internally the property has a concrete floor with carpet tiles, ground level perimeter trunking, painted walls, exposed wooden beams, a vaulted ceiling, mix of fluorescent and led strip lighting and hot and cold air conditioning. The offices share an entrance and WC's with Unit 4.

# **ACCOMMODATION**

| Front Office | 398.5 sq. ft | 37 sq. m |
|--------------|--------------|----------|
| Rear Office  | 367 sq. ft   | 34 sq. m |
| Total        | 765.5 sq. ft | 71 sq. m |

There are 3 parking spaces to the rear associated with the property.