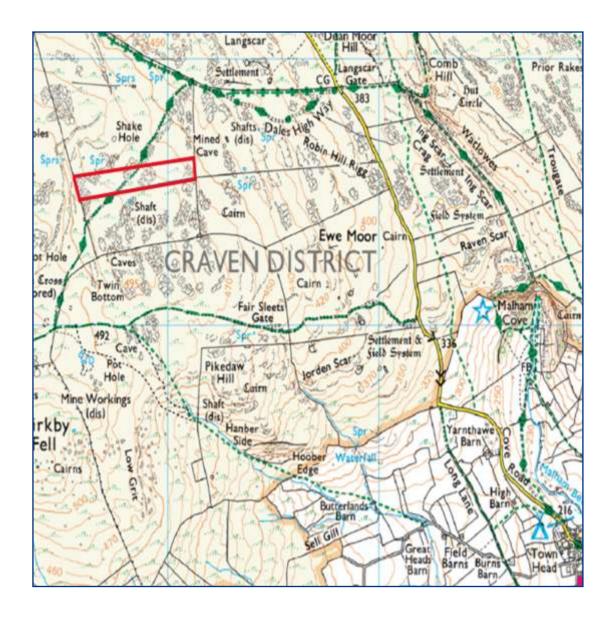

## TO LET - Land at Grisedale Pasture Malham Moor

Approximately 11.1 acres (4.49 ha)

Offers are invited from interested parties who would like to rent the above parcel of land located on Malham Moor.