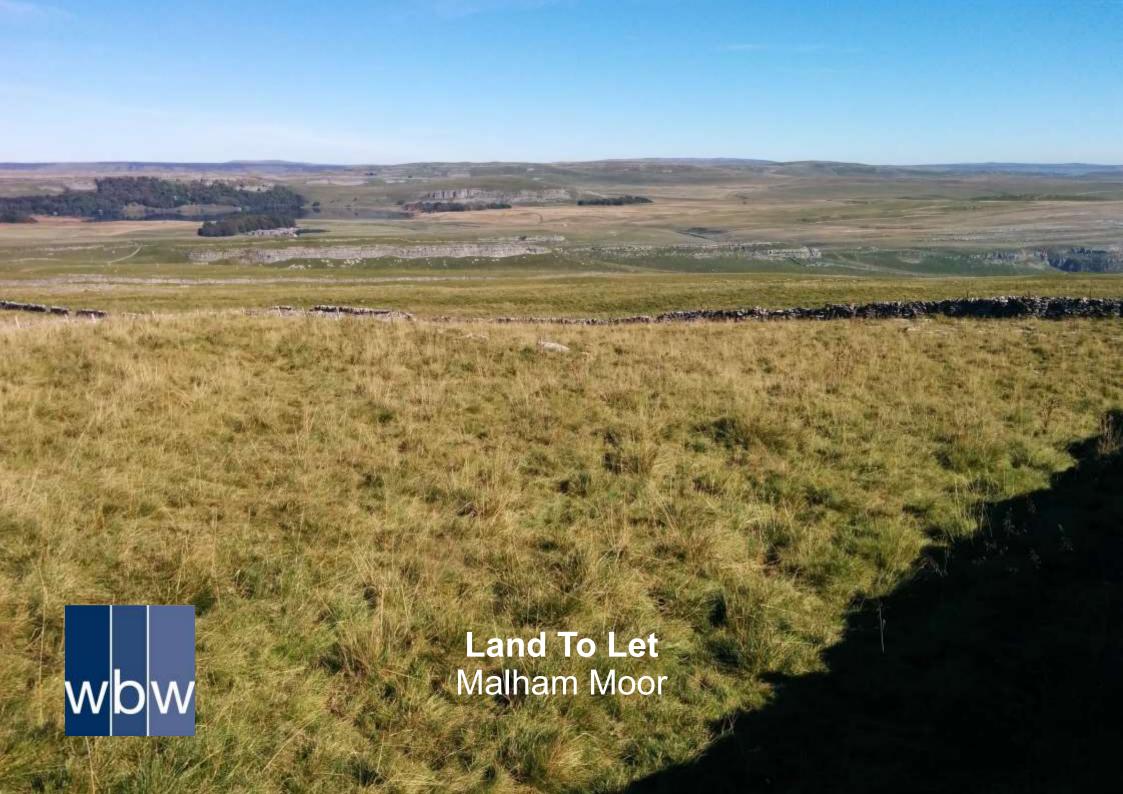

## TO LET - Land at Grisedale Pasture Malham Moor

Approximately 11.1 acres (4.49 ha)

Offers are invited from interested parties who would like to rent the above parcel of land located on Malham Moor.