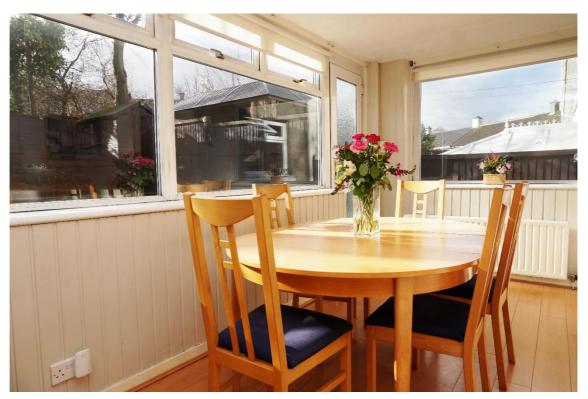

#### **Features**

New roof

Sunroom/dining room

Modern fitted kitchen to include integrated appliances.

Bathroom with electric shower over the bath

Gas central heating (new boiler)

Private enclosed rear garden

## **East Kilbride's Local Estate Agent**

Joyce Heeps Homes Ltd

E.K. Business Park 14 Stroud Road East Kilbride G75 OYA

It comprises on the ground level of the welcoming hallway, spacious lounge, dining room/ sunroom, modern and modern fitted kitchen.

### Measurements

| Lounge                              | 18'4" x 11'9" |  |
|-------------------------------------|---------------|--|
| Dining room/sunroom 10'10" x 11'10" |               |  |
| Kitchen                             | 10'10 x 12'0" |  |
| Bedroom                             | 10′2″ x 13′7″ |  |