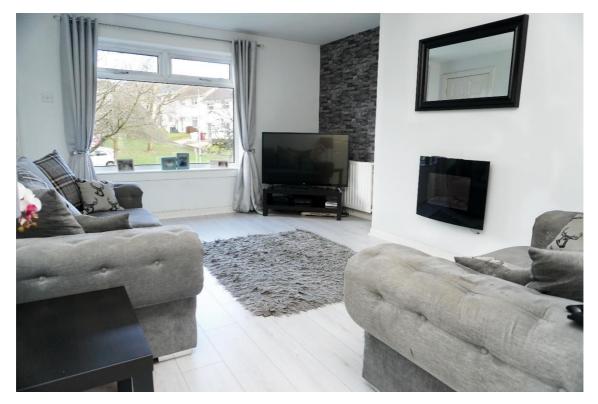

## **East Kilbride's Local Estate Agent**

Joyce Heeps Homes Ltd

E.K. Business Park 14 Stroud Road East Kilbride G75 OYA

It comprises on the ground level of the welcoming hallway, spacious lounge, dining room/ sunroom, modern and modern fitted kitchen.

### Measurements

| Lounge                              | 18'4" x 11'9" |  |
|-------------------------------------|---------------|--|
| Dining room/sunroom 10'10" x 11'10" |               |  |
| Kitchen                             | 10'10 x 12'0" |  |
| Bedroom                             | 10′2″ x 13′7″ |  |