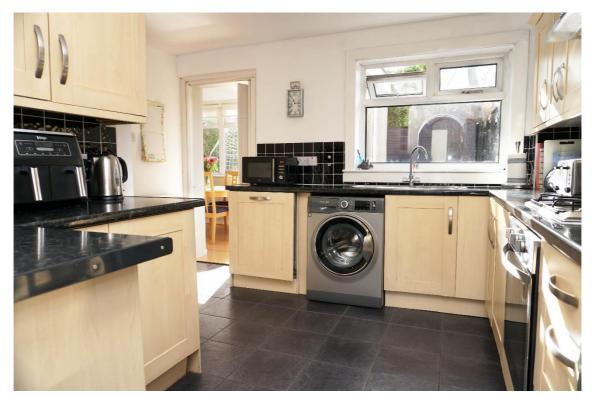

## **East Kilbride's Local Estate Agent**

The kitchen has birch effect cabinets and contrasting worksurface. It includes the integrated electric oven, gas hob, has space for all freestanding appliances and has an under-stair storage cupboard.