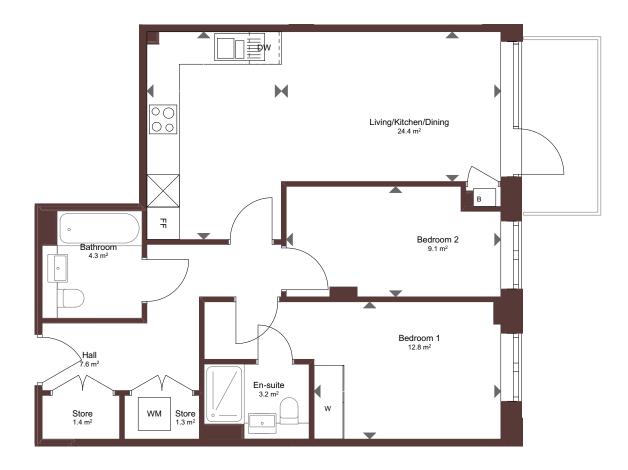

## Type D - 2-bedroom apartment

Spacious open-plan two-bedroom apartment with private patio or balcony and en-suite to the main bedroom.

Contact us:

T: 0800 030 8888 E: contactus@your**persona**home.com W: your**persona**home.com South Oxhey Central, WD19 7FR

## Plots 508, 518, 528, 538

| Kitchen       | 4.16m x 2.69m      |
|---------------|--------------------|
| Living/Dining | 4.40m x 3.00m      |
| Bedroom 1     | 3.74m x 2.75m      |
| Bedroom 2     | 4.30m x 2.21m      |
| Total Area    | 67.3m <sup>2</sup> |