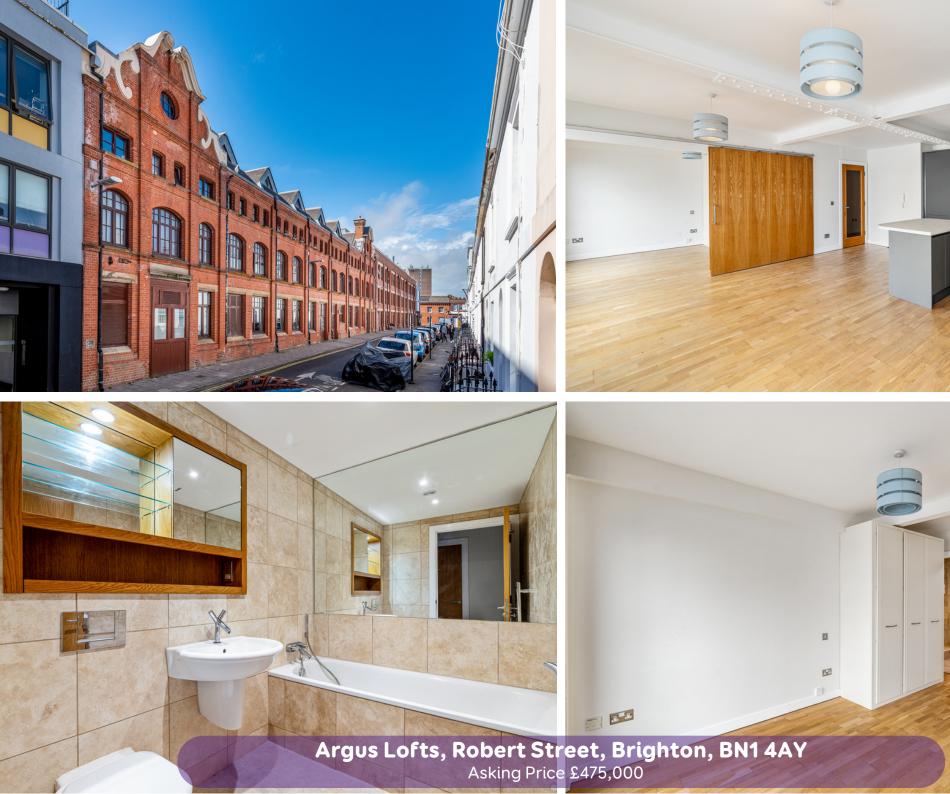

## Argus Lofts, Robert Street, Brighton, BN1 4AY

Superb first floor two bedroom two bathroom apartment in the ever popular Argus Lofts development in the heart of the city. Period features and no onward chain.

## **The Property**

The property is accessed from Robert Street, passenger lift/stairs lead to the first floor. This beautifully presented apartment offers versatile living space briefly comprising, hallway, spacious open plan living area with newly fitted modern kitchen, exposed brickwork and original factory features, two double glazed feature windows overlooking Robert Street, wooden sliding door offering versatile options for using the space available, two double bedrooms with built in wardrobes, fully tiled en-suite shower room, fully tiled bathroom located opposite the second bedroom, wooden floors to the lounge area, hallway and both bedrooms.

## **The Location**

This stunning Victorian building, previously The Argus printing works and has been transformed in to superb loft style apartments. Located in the delightful North Laine conservation area with its vibrant history offers a melting pot of thriving culture; mixing chic vintage boutiques, bohemian artistry and colourful pubs around the orient style spectacle of the Royal Pavilion. Entertainments aplenty are on offer at Komedia venue/cinema, the Brighton Dome and The Theatre Royal which are on the proverbial doorstep. Brighton Railway Station (0.3 miles), the seafront (0.6 miles), Sainsbury supermarket (0.3 miles), Waitrose Supermarket (0.8 miles), The Churchill Square Shopping Centre (0.5 miles), The Brighton Centre (0.7 miles).