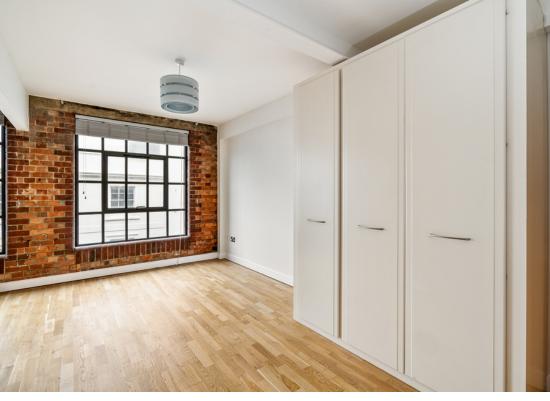

## **The Property**

The property is accessed from Robert Street, passenger lift/stairs lead to the first floor. This beautifully presented apartment offers versatile living space briefly comprising, hallway, spacious open plan living area with newly fitted modern kitchen, exposed brickwork and original factory features, two double glazed feature windows overlooking Robert Street, wooden sliding door offering versatile options for using the space available, two double bedrooms with built in wardrobes, fully tiled en-suite shower room, fully tiled bathroom located opposite the second bedroom, wooden floors to the lounge area, hallway and both bedrooms.