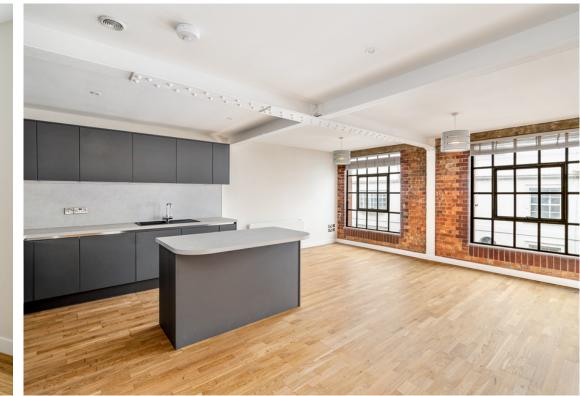

## **The Property**

The property is accessed from Robert Street, passenger lift/stairs lead to the first floor. This beautifully presented apartment offers versatile living space briefly comprising, hallway, spacious open plan living area with newly fitted modern kitchen, exposed brickwork and original factory features, two double glazed feature windows overlooking Robert Street, wooden sliding door offering versatile options for using the space available, two double bedrooms with built in wardrobes, fully tiled en-suite shower room, fully tiled bathroom located opposite the second bedroom, wooden floors to the lounge area, hallway and both bedrooms.