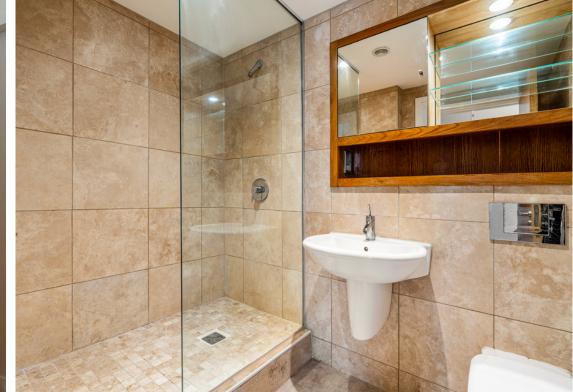

## **The Property**

The property is accessed from Robert Street, passenger lift/stairs lead to the first floor. This beautifully presented apartment offers versatile living space briefly comprising, hallway, spacious open plan living area with newly fitted modern kitchen, exposed brickwork and original factory features, two double glazed feature windows overlooking Robert Street, wooden sliding door offering versatile options for using the space available, two double bedrooms with built in wardrobes, fully tiled en-suite shower room, fully tiled bathroom located opposite the second bedroom, wooden floors to the lounge area, hallway and both bedrooms.