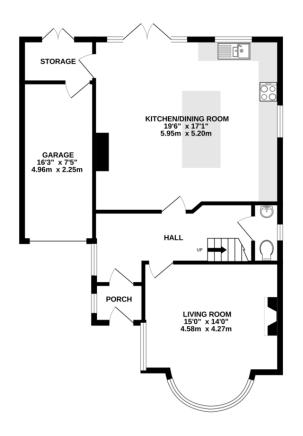

Accommodation comprises; welcoming entrance hallway, spacious front aspect reception room with bay window, guest cloakroom WC.

The rear of the property has been extended to create a stunning open-plan kitchen, living and dining area, with wooden floor and central breakfast island. The kitchen area is fitted with a contemporary range of wall and base mounted units, doors open to the secluded rear garden. Furthermore, completing the ground floor is the storage / utility room.

To the rear, there is a secluded rear garden with a large patio area, retaining wall lawn and shrub borders. To the front of the property provides off-street parking, and in addition there is a garage which could also be converted into another room subject to planning permission.

 GROUND FLOOR
 1ST FLOOR

 791 sq.ft. (73.5 sq.m.) approx.
 547 sq.ft. (50.8 sq.m.) approx.