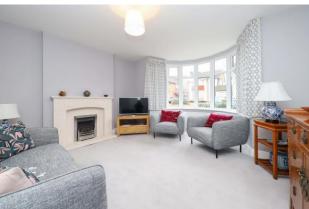

Accommodation comprises; welcoming entrance hallway, spacious front aspect reception room with bay window, guest cloakroom WC.

The rear of the property has been extended to create a stunning open-plan kitchen, living and dining area, with wooden floor and central breakfast island. The kitchen area is fitted with a contemporary range of wall and base mounted units, doors open to the secluded rear garden. Furthermore, completing the ground floor is the storage / utility room.