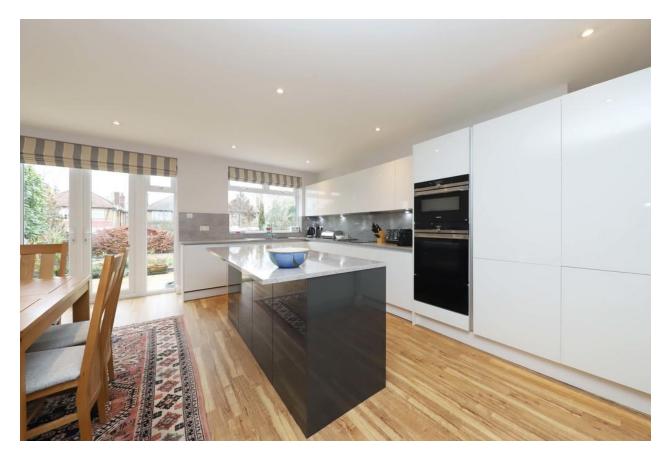

Accommodation comprises; welcoming entrance hallway, spacious front aspect reception room with bay window, guest cloakroom WC.

The rear of the property has been extended to create a stunning open-plan kitchen, living and dining area, with wooden floor and central breakfast island. The kitchen area is fitted with a contemporary range of wall and base mounted units, doors open to the secluded rear garden. Furthermore, completing the ground floor is the storage / utility room.