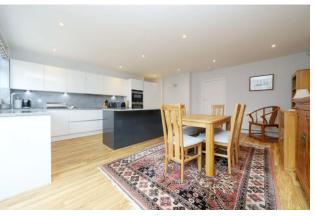

Accommodation comprises; welcoming entrance hallway, spacious front aspect reception room with bay window, guest cloakroom WC.

The rear of the property has been extended to create a stunning open-plan kitchen, living and dining area, with wooden floor and central breakfast island. The kitchen area is fitted with a contemporary range of wall and base mounted units, doors open to the secluded rear garden. Furthermore, completing the ground floor is the storage / utility room.