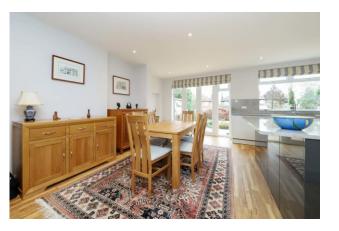

Accommodation comprises; welcoming entrance hallway, spacious front aspect reception room with bay window, guest cloakroom WC.

The rear of the property has been extended to create a stunning open-plan kitchen, living and dining area, with wooden floor and central breakfast island. The kitchen area is fitted with a contemporary range of wall and base mounted units, doors open to the secluded rear garden. Furthermore, completing the ground floor is the storage / utility room.