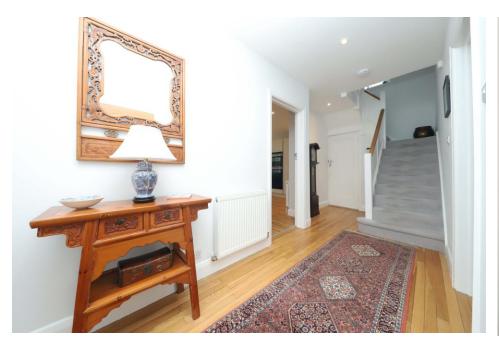

Accommodation comprises; welcoming entrance hallway, spacious front aspect reception room with bay window, guest cloakroom WC.

The rear of the property has been extended to create a stunning open-plan kitchen, living and dining area, with wooden floor and central breakfast island. The kitchen area is fitted with a contemporary range of wall and base mounted units, doors open to the secluded rear garden. Furthermore, completing the ground floor is the storage / utility room.