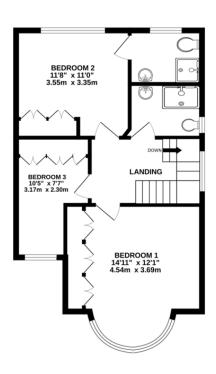

Stairs to first floor landing lead to three excellent size bedroom all with fitted wardrobes. Bedroom two also has an en suite bathroom. Completing the first floor is a family bathroom.

There is a large loft space which offers further potential to create an additional bedroom subject to the relevant planning consents.

 GROUND FLOOR
 1ST FLOOR

 791 sq.ft. (73.5 sq.m.) approx.
 547 sq.ft. (50.8 sq.m.) approx.