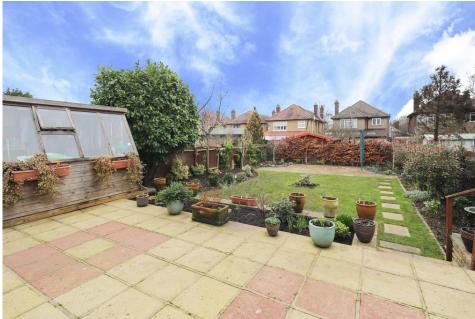

To the rear, there is a secluded rear garden with a large patio area, retaining wall lawn and shrub borders. To the front of the property provides off-street parking, and in addition there is a garage which could also be converted into another room subject to planning permission.