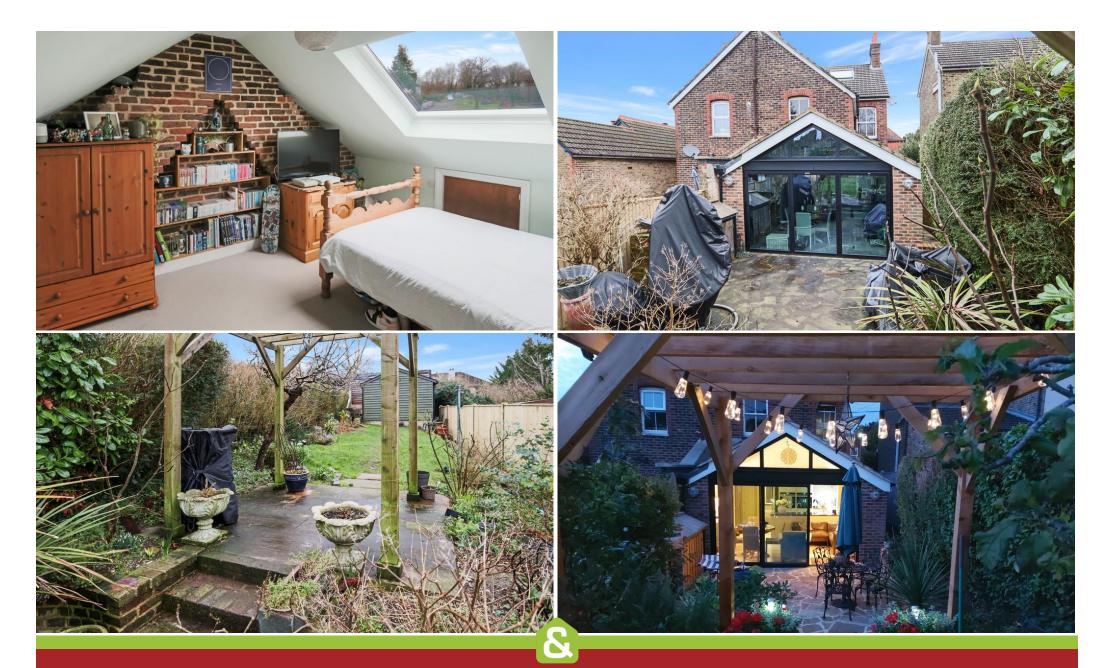

27 Highfield Road, Caterham, CR3 6QX - Price £600,000

.5

SALES & LETTINGS

An imposing Victoria home lovingly restored and cleverly adapted layout over three floors, finished with high quality fixtures and fittings. The beautifully situated home enjoys a 'convenient for town' location yet moments from woodland walks and open countryside. Transport links by road and train are exceptional with central London 30 minutes (via Upper Warlingham) and the M25 within 1.4 miles. The stunning interior with gorgeous features including high ceilings and fireplaces Two generous reception rooms and a magnificent kitchen extended with a vaulted ceiling and bi-folding doors onto a large patio and garden. The master bedroom has an ensuite shower room, large luxury family bathroom a further bedroom to the first floor. Top floor there is a further bedroom. Viewing is strongly recommended to appreciate this beautiful family home.

- An imposing Victoria Home
- Characterful Period Features
- Skillfully Extended Over Three Floors
- Master Bedroom With Ensuite shower
  Room
- Two Further Bedrooms
- Large Luxury Bathroom
- Further Bedroom to The Top Floor
- Outstanding state and private schools within close proximaty
- Off Street Parking