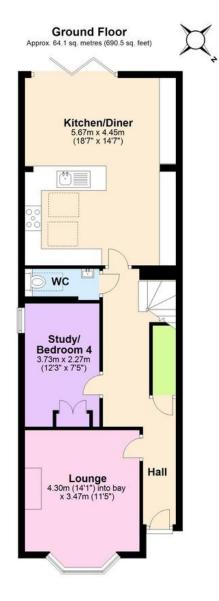

27 Highfield Road, Caterham, CR3 6QX - Price £600,000

.5

SALES & LETTINGS

An imposing Victoria home lovingly restored and cleverly adapted layout over three floors, finished with high quality fixtures and fittings. The beautifully situated home enjoys a 'convenient for town' location yet moments from woodland walks and open countryside. Transport links by road and train are exceptional with central London 30 minutes (via Upper Warlingham) and the M25 within 1.4 miles. The stunning interior with gorgeous features including high ceilings and fireplaces Two generous reception rooms and a magnificent kitchen extended with a vaulted ceiling and bi-folding doors onto a large patio and garden. The master bedroom has an ensuite shower room, large luxury family bathroom a further bedroom to the first floor. Top floor there is a further bedroom. Viewing is strongly recommended to appreciate this beautiful family home.

- An imposing Victoria Home
- Characterful Period Features
- Skillfully Extended Over Three Floors
- Master Bedroom With Ensuite shower
  Room
- Two Further Bedrooms
- Large Luxury Bathroom
- Further Bedroom to The Top Floor
- Outstanding state and private schools within close proximaty
- Off Street Parking