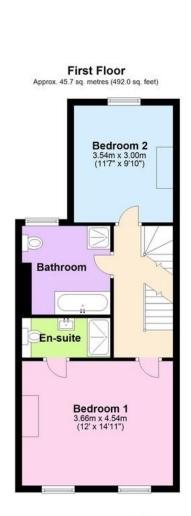

Second Floor Approx. 26.3 sq. metres (283.4 sq. feet)

Eaves

Bedroom 3 4.64m x 3.40m (15'3" x 11'2")

Eaves

Total area: approx. 136.2 sq. metres (1465.9 sq. feet) These drawings are for representational purposes only. Drawn by Brian Blunden. Plan produced using PlanUp.