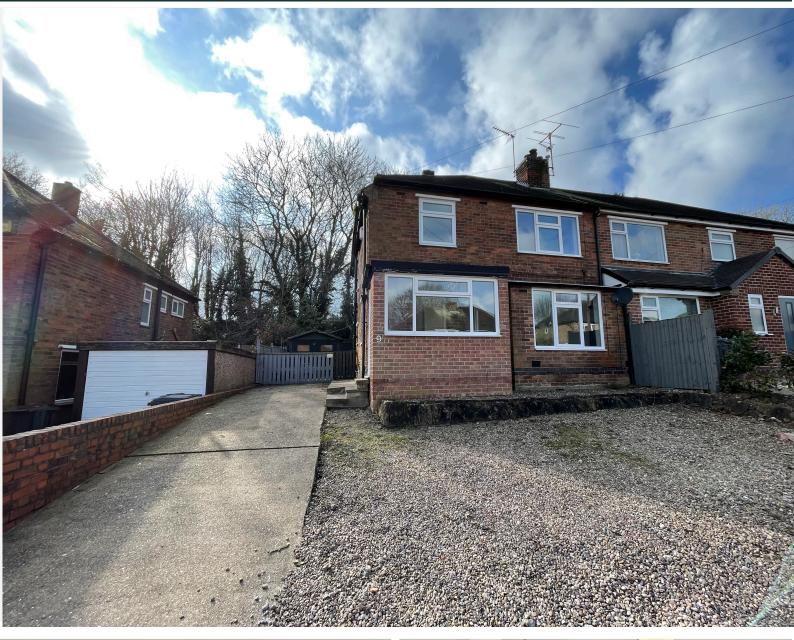

## £950 pcm

Coronation Walk, Gedling, Nottingham, Nottinghamshire NG4 4AS EPC Rating  $\, {\rm C} \,$ 

Three bedroom semi detached house in the popular area of Gedling and within walking distance of Carlton Le Willows Academy. Having recently being decorated throughout and with new carpets this property is ready to go! In brief, there is a porch to the front, entrance hallway with under stair storage, bay fronted living room, dining room with a further storage cupboard, kitchen with cooker and utility porch, with plumbing for a washing machine and door to the rear garden. To the first floor are three bedrooms, WC and a separate a bathroom with an electric shower over the bath.

To the front of the property is a low maintenance garden and driveway providing off street parking and access to the garage which has double doors and lighting. To the rear is an enclosed garden, outside tap, patio area and gated access at the side.

Gedling is a popular and well-established residential area close to schools, shops, pubs, restaurants, public transport and leisure facility. It is also well known for its Country Park which has a play area and café.