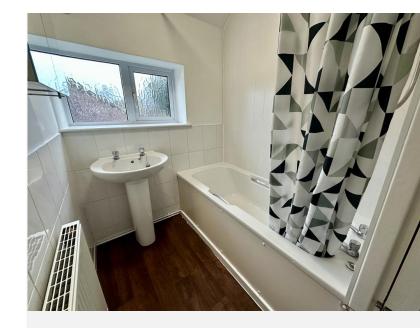

BEDROOM TWO 9' 9" to front of wardrobe x 9' 2"  $(2.99m \times 2.81m)$ 

BEDROOM THREE 9' 10" x 9' 1" to the maximum point (3.02m x 2.79m)

BATHROOM 7' 8" x 4' 11" (2.35m x 1.50m)

WC

COUNCIL TAXBAND: B

LOCAL AUTHORITY: Gedling Borough Council