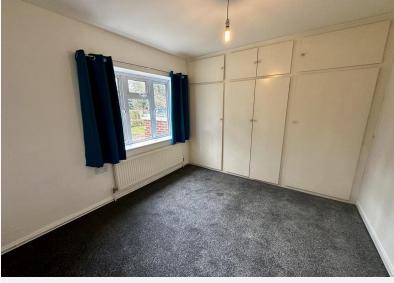

BEDROOM TWO 9' 9" to front of wardrobe x 9' 2"  $(2.99m \times 2.81m)$ 

BEDROOM THREE 9' 10" x 9' 1" to the maximum point (3.02m x 2.79m)

BATHROOM 7' 8" x 4' 11" (2.35m x 1.50m)

WC

COUNCIL TAXBAND: B

LOCAL AUTHORITY: Gedling Borough Council