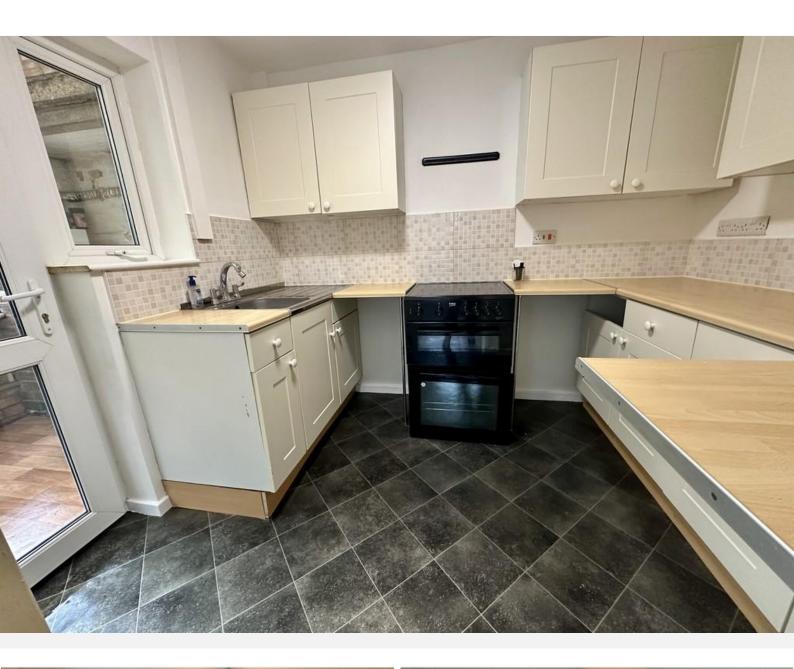

DINING ROOM 12' 3" x 9' 3" into recess (3.74m x 2.82m)

KITCHEN 9' 2" x 7' 1" (2.80m x 2.18m)

UTILITY PORCH 12' 0" x 5' 6" (3.68m x 1.68m)

BEDROOM ONE 13' 1" x 10' 5" to the back of the chimney breast (3.99m x 3.20m)