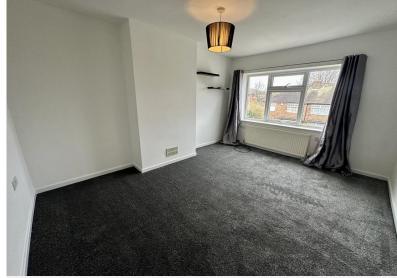

DINING ROOM 12' 3" x 9' 3" into recess (3.74m x 2.82m)

KITCHEN 9' 2" x 7' 1" (2.80m x 2.18m)

UTILITY PORCH 12' 0" x 5' 6" (3.68m x 1.68m)

BEDROOM ONE 13' 1" x 10' 5" to the back of the chimney breast (3.99m x 3.20m)