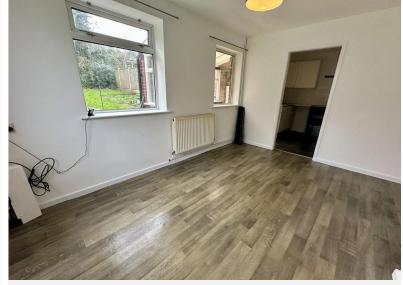

DINING ROOM 12' 3" x 9' 3" into recess (3.74m x 2.82m)

KITCHEN 9' 2" x 7' 1" (2.80m x 2.18m)

UTILITY PORCH 12' 0" x 5' 6" (3.68m x 1.68m)

BEDROOM ONE 13' 1" x 10' 5" to the back of the chimney breast (3.99m x 3.20m)