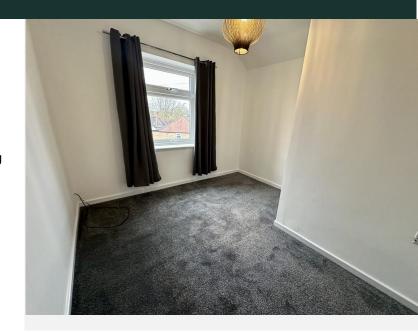

BEDROOM TWO 9' 9" to front of wardrobe x 9' 2"  $(2.99m \times 2.81m)$ 

BEDROOM THREE 9' 10" x 9' 1" to the maximum point (3.02m x 2.79m)

BATHROOM 7' 8" x 4' 11" (2.35m x 1.50m)

WC

COUNCIL TAXBAND: B

LOCAL AUTHORITY: Gedling Borough Council