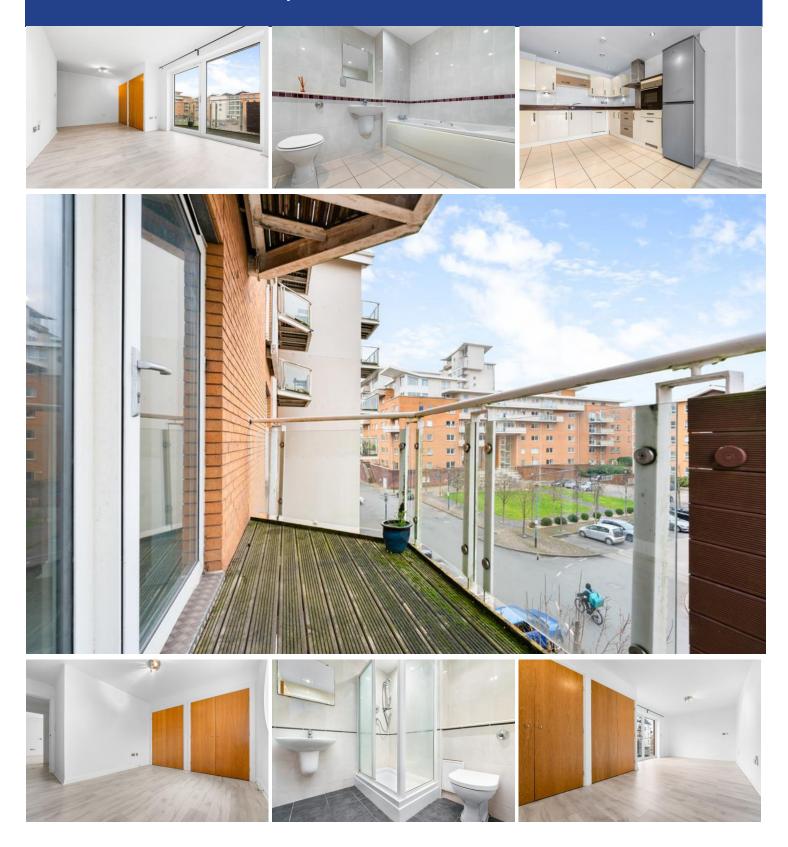

#### **BEDROOM ONE**

14' 5" x 20' 11" (4.4m x 6.4m) Double glazed uPVC patio door and window, leading to large private balcony. Large double bedroom. Laminate wood effect flooring. Two built in double door wardrobes. Pendant light fitting. PowerPoints. Door to ensuite:

#### ENSUITE

7' 2" x 6' 6" (2.2m x 2m) Modern en-suite. Tiled flooring. Fully tiled walls. Shower cubide with glass doors. Wall mounted wash hand basin with mixer tap over. W.C. Shaver point. Heated towel rail. Extractor fan. Spotlights.

#### BALCONY

Large decked private balcony, with glass surround. External lighting. Accessed from bedroom one.

#### **BEDROOM TWO**

13' 9" x 13' 9" (4.2m x 4.2m) Double glazed feature port-hole window. Double bedroom. Laminate wood effect flooring. Two built in double door wardrobes. Pendant light fitting. PowerPoints.

#### BATHROOM

6' 6" x 7' 10" (2m x 2.4m) Spacious bathroom. Tiled flooring. Fully tiled walls. Wall mounted wash hand basin. Panelled bath with mixer tap over. W.C. Heated towel rail. Extractor fan. Spotlights.