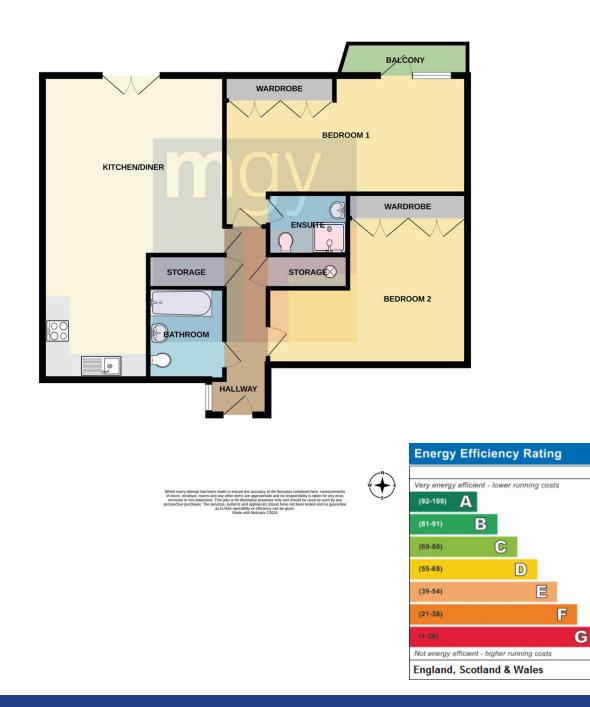

#### **Tenure Leasehold**

Council Tax Band F

Floor Area Approx 1,604 sq ft

Viewing Arrangements Strictly by appointment

#### **ENTRANCE HALL**

Entered via wooden door, with security spy hole. Spacious hallway. Laminate wood effect flooring. Storage cupboard housing hot water tank. Video entry intercom system. Thermostat.

#### LOUNGE/DINER

26' 2" x 15' 8" (8m x 4.8m) Entered via wooden door. Double glazed uPVC patio door leading to Juliette balcony. Extremely spacious. Laminate wood effect flooring. Telephone point. TV aerial point. PowerPoints.

#### **KITCHEN**

11' 9" x 8' 10" (3.6m x 2.7m) Modernised kitchen. Tiled flooring. Modern fitted units with contrasting work surfaces incorporating stainless steel sink with mixer tap. Integrated electric oven and four ring electric hob with splashbacks and extractor over. Integrated washing machine, dishwasher and modern freestanding fridge and freezer. Spotlights. Extractor fan. PowerPoints.

#### **BEDROOM ONE**

14' 5" x 20' 11" (4.4m x 6.4m) Double glazed uPVC patio door and window, leading to large private balcony. Large double bedroom. Laminate wood effect flooring. Two built in double door wardrobes. Pendant light fitting. PowerPoints. Door to ensuite:

#### ENSUITE

7' 2" x 6' 6" (2.2m x 2m) Modern en-suite. Tiled flooring. Fully tiled walls. Shower cubide with glass doors. Wall mounted wash hand basin with mixer tap over. W.C. Shaver point. Heated towel rail. Extractor fan. Spotlights.

#### BALCONY

Large decked private balcony, with glass surround. External lighting. Accessed from bedroom one.

#### **BEDROOM TWO**

13' 9" x 13' 9" (4.2m x 4.2m) Double glazed feature port-hole window. Double bedroom. Laminate wood effect flooring. Two built in double door wardrobes. Pendant light fitting. PowerPoints.

#### BATHROOM

6' 6" x 7' 10" (2m x 2.4m) Spacious bathroom. Tiled flooring. Fully tiled walls. Wall mounted wash hand basin. Panelled bath with mixer tap over. W.C. Heated towel rail. Extractor fan. Spotlights.

### Cardiff 029 2046 5466

13 Mount Stuart Square, Cardiff Bay, Cardiff, South Glamorgan, CF10 5EE

Doeth Cymru Rent Smort

arla | propertymark

naea | propertymark PROTECTED

Current Potenti

EU Directive 2002/91/EC