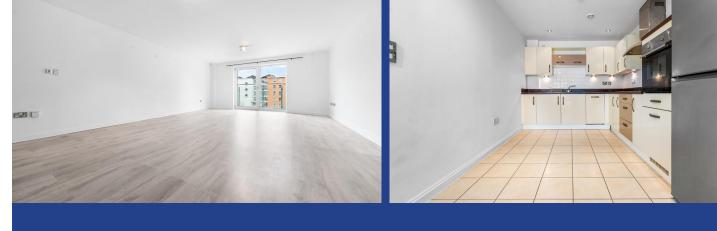

#### LOUNGE/DINER

26' 2" x 15' 8" (8m x 4.8m) Entered via wooden door. Double glazed uPVC patio door leading to Juliette balcony. Extremely spacious. Laminate wood effect flooring. Telephone point. TV aerial point. PowerPoints.

#### **KITCHEN**

11' 9" x 8' 10" (3.6m x 2.7m) Modernised kitchen. Tiled flooring. Modern fitted units with contrasting work surfaces incorporating stainless steel sink with mixer tap. Integrated electric oven and four ring electric hob with splashbacks and extractor over. Integrated washing machine, dishwasher and modern freestanding fridge and freezer. Spotlights. Extractor fan. PowerPoints.