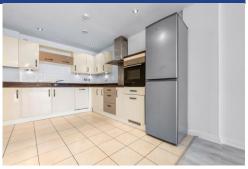

#### **KITCHEN**

11' 9" x 8' 10" (3.6m x 2.7m)

Modernised kitchen. Tiled flooring.

Modern fitted units with contrasting
work surfaces incorporating stainless
steel sink with mixer tap. Integrated
electric oven and four ring electric hob
with splashbacks and extractor over.
Integrated washing machine,
dishwasher and modern freestanding
fridge and freezer. Spotlights. Extractor
fan. PowerPoints.