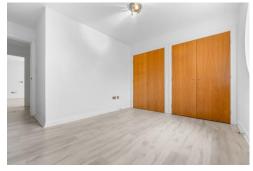

#### **BEDROOM ONE**

14' 5" x 20' 11" (4.4m x 6.4m)
Double glazed uPVC patio door and window, leading to large private balcony. Large double bedroom.
Laminate wood effect flooring. Two built in double door wardrobes. Pendant light fitting. PowerPoints. Door to ensuite:

#### **BEDROOM TWO**

13' 9" x 13' 9" (4.2m x 4.2m)

Double glazed feature port-hole window. Double bedroom. Laminate wood effect flooring. Two built in double door wardrobes. Pendant light fitting. PowerPoints.