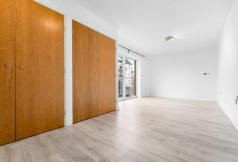

#### **BEDROOM ONE**

14' 5" x 20' 11" (4.4m x 6.4m)
Double glazed uPVC patio door and window, leading to large private balcony. Large double bedroom.
Laminate wood effect flooring. Two built in double door wardrobes. Pendant light fitting. PowerPoints. Door to ensuite:

#### **BEDROOM TWO**

13' 9" x 13' 9" (4.2m x 4.2m)

Double glazed feature port-hole window. Double bedroom. Laminate wood effect flooring. Two built in double door wardrobes. Pendant light fitting. PowerPoints.