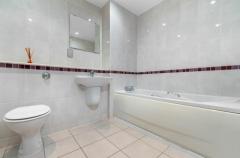

#### **BATHROOM**

6' 6" x 7' 10" (2m x 2.4m) Spacious bathroom. Tiled flooring. Fully tiled walls. Wall mounted wash hand basin. Panelled bath with mixer tap over. W.C. Heated towel rail. Extractor fan. Spotlights.