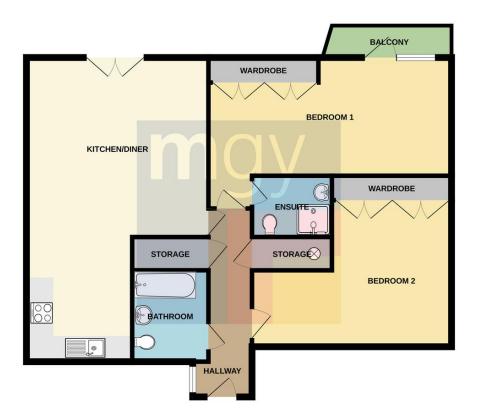

Tenure Leasehold

Council Tax Band F

Floor Area Approx 1,604 sq ft

Viewing Arrangements
Strictly by appointment

#### SECOND FLOOR

whilst every attempt has been made to ensure the accuracy of the floorplan contained here, measurements of doors, windows, somes and any other terms are approximate and no responsibility is taken for any error, omission or mis-statement. This plan is for illustrative purposes only and should be used as such by any ospective purchaser. The services, systems and appliances shown have not be deen as to their operability or efficiency can be given.