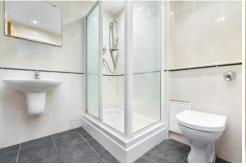

#### **BATHROOM**

6' 6" x 7' 10" (2m x 2.4m) Spacious bathroom. Tiled flooring. Fully tiled walls. Wall mounted wash hand basin. Panelled bath with mixer tap over. W.C. Heated towel rail. Extractor fan. Spotlights.