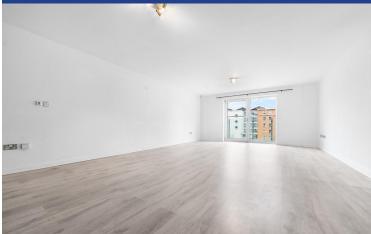

#### LOUNGE/DINER

26' 2" x 15' 8" (8m x 4.8m)
Entered via wooden door. Double glazed uPVC patio door leading to Juliette balcony. Extremely spacious. Laminate wood effect flooring. Telephone point. TV aerial point. PowerPoints.