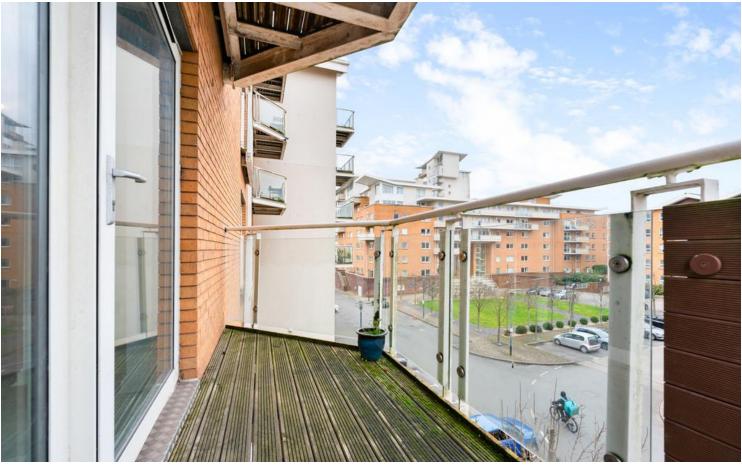

#### **BALCONY**

Large decked private balcony, with glass surround. External lighting. Accessed from bedroom one.