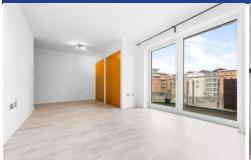

#### **BEDROOM ONE**

14' 5" x 20' 11" (4.4m x 6.4m)
Double glazed uPVC patio door and window, leading to large private balcony. Large double bedroom.
Laminate wood effect flooring. Two built in double door wardrobes. Pendant light fitting. PowerPoints. Door to ensuite: