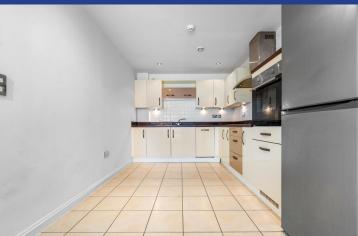

#### **KITCHEN**

11' 9" x 8' 10" (3.6m x 2.7m)

Modernised kitchen. Tiled flooring.

Modern fitted units with contrasting
work surfaces incorporating stainless
steel sink with mixer tap. Integrated
electric oven and four ring electric hob
with splashbacks and extractor over.
Integrated washing machine,
dishwasher and modern freestanding
fridge and freezer. Spotlights. Extractor
fan. PowerPoints.