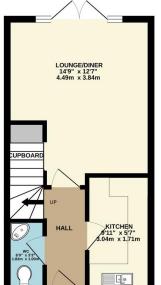

GROUND FLOOR 298 sq.ft. (27.7 sq.m.) approx 1ST FLOOR 298 sq.ft. (27.7 sq.m.) approx. BEDROOM 1 12'7" x 8'1" 3.84m x 2.46m LOUNGE/DINER 14'9" x 12'7" 4.49m x 3.84m BATHROOM 577" x 5'2" 1/1m x 159m LANDING