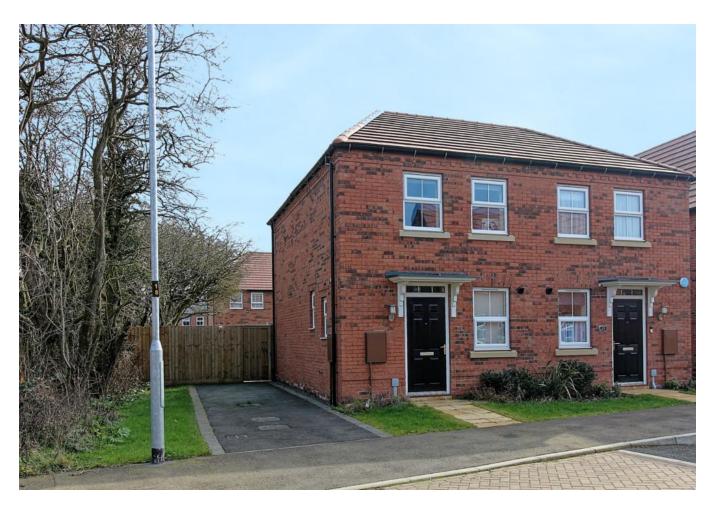

## FOR SALE

2 Bed Semi-Detached House in Garner Way, Fleckney LE8 8EJ £245,000

Located in the popular modern development off Kilby Road in Fleckney and occupying a larger than average plot sits this two bedroom semi detached built by Messrs David Wilson Homes. The accommodation comprises main entrance hall, kitchen, living room, ground floor W.C, landing to two bedrooms, bathroom, landscaped gardens, ample off road parking. NHSBC warranty approved. Call Phillips George to view.

## Phillips George

- Modern Build •
- Two Bedrooms •
- Highly Popular Location •
- Well Presented •
- Fitted Kitchen •
- Bathroom •
- Landscaped Gardens •
- Ideal First Time Buy

Agents Note: Whilst every care has been taken to prepare these sales particulars, they are for guidance purposes only. All measurements are approximate are for general guidance purposes only and whilst every care has been taken to ensure their accuracy, they should not be relied upon and potential buyers are advised to recheck the measurements.