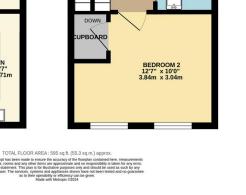

GROUND FLOOR 298 sq.ft. (27.7 sq.m.) approx 1ST FLOOR 298 sq.ft. (27.7 sq.m.) approx. BEDROOM 1 12'7" x 8'1" 3.84m x 2.46m LOUNGE/DINER 14'9" x 12'7" 4.49m x 3.84m BATHROOM 577" x 5'2" 1/1m x 159m LANDING