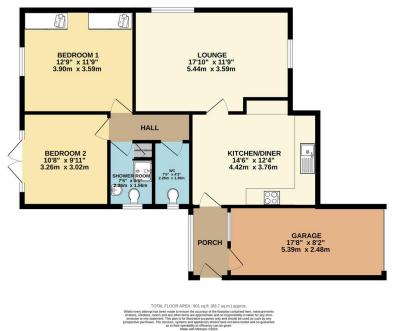

## Phillips George

GROUND FLOOR 901 sq.ft. (83.7 sq.m.) approx.

- Detached Bungalow
- Two Bedrooms
- Quiet Cul-De-Sac
- Meadows Estate
- Popular Location
- Refurbished Modified Shower Room
- Separate W.C
- Impressive Gardens