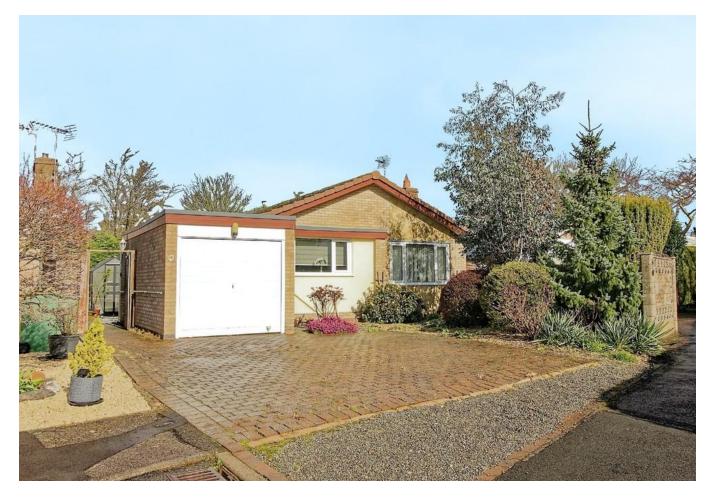

## FOR SALE

2 Bed Detached Bungalow in Gayhurst Close, Wigston LE18 3WA £280,000

Located in the popular Meadows Estate of Wigston and nestled at the end of a quiet cul-de-sac sits this neatly presented two bedroom detached bungalow which is offered with no upward chain. The accommodation comprises entrance porch, kitchen / diner, lounge, two bedrooms, refurbished modified shower room, secondary separate W.C, impressive landscaped gardens, ample off road parking and driveway. Call Phillips George to view.

## Phillips George

GROUND FLOOR 901 sq.ft. (83.7 sq.m.) approx.

- Detached Bungalow
- Two Bedrooms
- Quiet Cul-De-Sac
- Meadows Estate
- Popular Location
- Refurbished Modified Shower Room
- Separate W.C
- Impressive Gardens