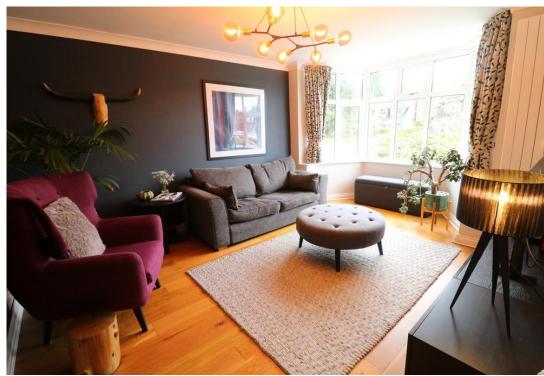

Underfloor heating throughout the rear ground floor and sound proofing to the entire party wall.

**OPEN ENTRANCE PORCH** 

**RECEPTION HALL** 

SITTING ROOM 15' 8" into bay x 11' 8" (4.78m x 3.56m)

LARGE DINING AREA 24' 3" x 10' 3" (7.39m x 3.12m) opening to: