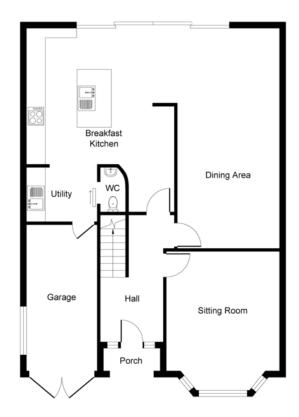

Underfloor heating throughout the rear ground floor and sound proofing to the entire party wall.

**OPEN ENTRANCE PORCH** 

**RECEPTION HALL** 

SITTING ROOM 15' 8" into bay x 11' 8" (4.78m x 3.56m)

LARGE DINING AREA 24' 3" x 10' 3" (7.39m x 3.12m) opening to:

SUPERB MODERN FITTED
BREAKFAST KITCHEN
15' 4" x 14' 10" (4.67m x 4.52m)

UTILITY ROOM 6' 10" x 6' 7" (2.08m x 2.01m)

**GUEST CLOAKROOM/WC** 

**FIRST FLOOR LANDING** 

BEDROOM ONE 16' 3" x 10' 6" (4.95m x 3.2m) **BEDROOM TWO** 

Ruxton Independent Estate
Agents & Valuers LLP
6 The Square, Solihull
B91 3RB
0121 704 0100

Ground Floor

First Floor

# Approx. Gross Internal Floor Area 1609.92 sq. ft. (149.56 sq. m)

Whilst every attempt has been made to ensure the accuracy of the floor plan contained here, measurements of doors, windows, rooms and any other items are approximate and no responsibility is taken for any error, omission, or mis-statement. The measurements should not be relied upon for valuation, transaction and/or funding purposes This plan is for illustrative purposes only and should be used as such dry any prospective purchaser or tenant.