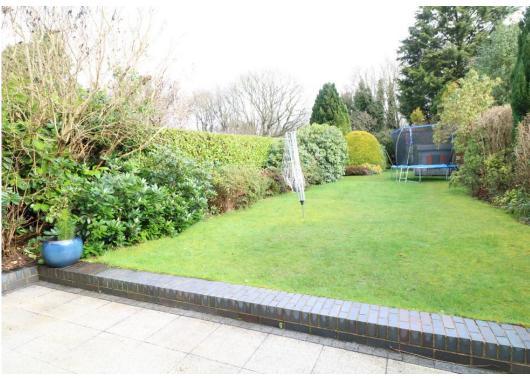

GARAGE 15' 0" x 7' 4" (4.57m x 2.24m)

**SUPERB WELL STOCKED ENCLOSED REAR GARDEN**which is not directly overlooked