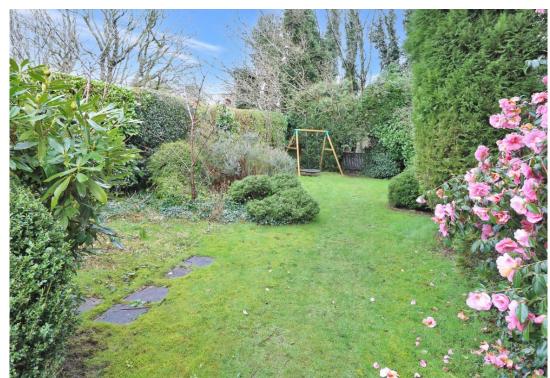

GARAGE 15' 0" x 7' 4" (4.57m x 2.24m)

**SUPERB WELL STOCKED ENCLOSED REAR GARDEN**which is not directly overlooked