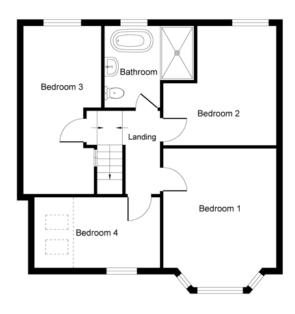

SUPERB MODERN FITTED
BREAKFAST KITCHEN
15' 4" x 14' 10" (4.67m x 4.52m)

UTILITY ROOM 6' 10" x 6' 7" (2.08m x 2.01m)

**GUEST CLOAKROOM/WC** 

**FIRST FLOOR LANDING** 

BEDROOM ONE 16' 3" x 10' 6" (4.95m x 3.2m) **BEDROOM TWO** 

(4.44m x 2.74m)

12' 5" x 11' 7" max (3.78m x 3.53m)

BEDROOM THREE 14' 7" restricted head room x 9' 0"

BEDROOM FOUR 14' 7" x 7' 9" (4.44m x 2.36m)

LUXURY MODERN FITTED FAMILY BATHROOM

LARGE DRIVEWAY
with an electric vehicle charging
point

Ruxton Independent Estate
Agents & Valuers LLP
6 The Square, Solihull
B91 3RB
0121 704 0100

Ground Floor

First Floor

# Approx. Gross Internal Floor Area 1609.92 sq. ft. (149.56 sq. m)

Whilst every attempt has been made to ensure the accuracy of the floor plan contained here, measurements of doors, windows, rooms and any other items are approximate and no responsibility is taken for any error, omission, or mis-statement. The measurements should not be relied upon for valuation, transaction and/or funding purposes This plan is for illustrative purposes only and should be used as such dry any prospective purchaser or tenant.