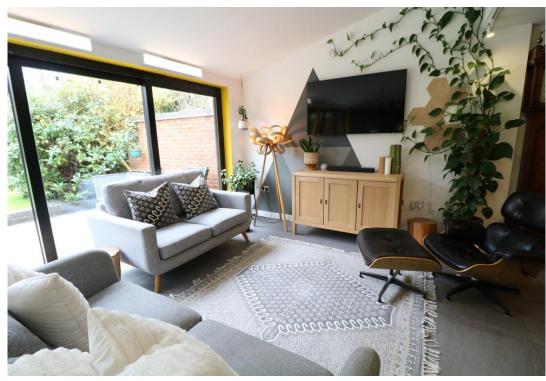

Underfloor heating throughout the rear ground floor and sound proofing to the entire party wall.

**OPEN ENTRANCE PORCH** 

**RECEPTION HALL** 

SITTING ROOM 15' 8" into bay x 11' 8" (4.78m x 3.56m)

LARGE DINING AREA 24' 3" x 10' 3" (7.39m x 3.12m) opening to: