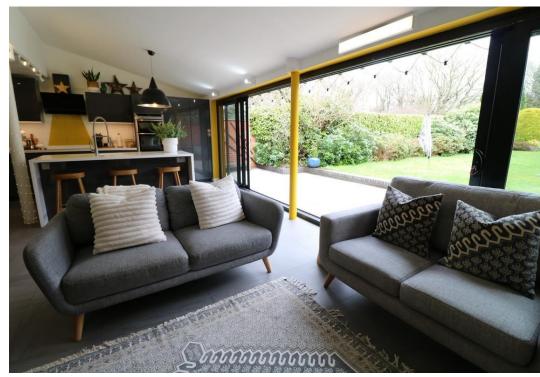

Underfloor heating throughout the rear ground floor and sound proofing to the entire party wall.

**OPEN ENTRANCE PORCH** 

**RECEPTION HALL** 

SITTING ROOM 15' 8" into bay x 11' 8" (4.78m x 3.56m)

LARGE DINING AREA 24' 3" x 10' 3" (7.39m x 3.12m) opening to:

SUPERB MODERN FITTED
BREAKFAST KITCHEN
15' 4" x 14' 10" (4.67m x 4.52m)

UTILITY ROOM 6' 10" x 6' 7" (2.08m x 2.01m)

**GUEST CLOAKROOM/WC** 

**FIRST FLOOR LANDING** 

BEDROOM ONE 16' 3" x 10' 6" (4.95m x 3.2m) **BEDROOM TWO** 