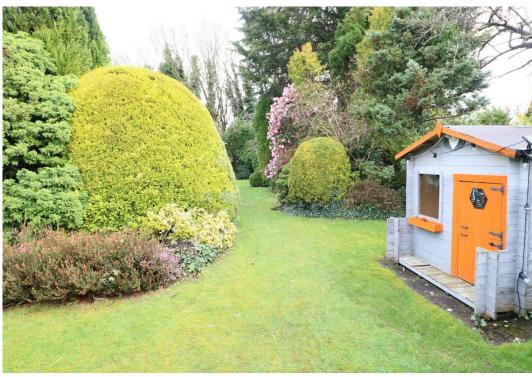

GARAGE 15' 0" x 7' 4" (4.57m x 2.24m)

**SUPERB WELL STOCKED ENCLOSED REAR GARDEN**which is not directly overlooked