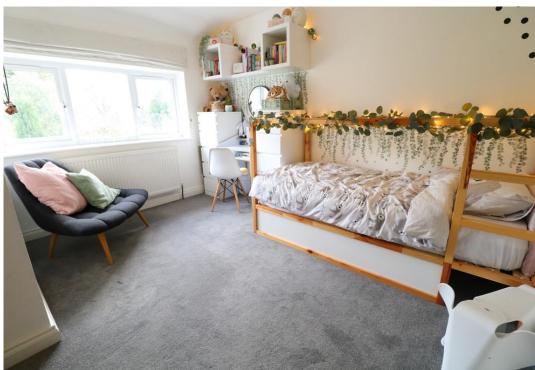

SUPERB MODERN FITTED
BREAKFAST KITCHEN
15' 4" x 14' 10" (4.67m x 4.52m)

UTILITY ROOM 6' 10" x 6' 7" (2.08m x 2.01m)

**GUEST CLOAKROOM/WC** 

**FIRST FLOOR LANDING** 

BEDROOM ONE 16' 3" x 10' 6" (4.95m x 3.2m) **BEDROOM TWO** 

(4.44m x 2.74m)

12' 5" x 11' 7" max (3.78m x 3.53m)

BEDROOM THREE 14' 7" restricted head room x 9' 0"

BEDROOM FOUR 14' 7" x 7' 9" (4.44m x 2.36m)

LUXURY MODERN FITTED FAMILY BATHROOM

LARGE DRIVEWAY
with an electric vehicle charging
point