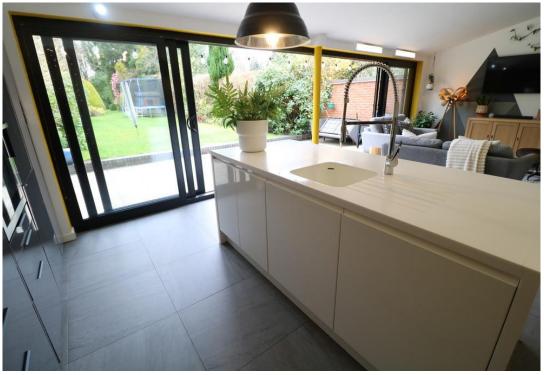

SUPERB MODERN FITTED
BREAKFAST KITCHEN
15' 4" x 14' 10" (4.67m x 4.52m)

UTILITY ROOM 6' 10" x 6' 7" (2.08m x 2.01m)

**GUEST CLOAKROOM/WC** 

**FIRST FLOOR LANDING** 

BEDROOM ONE 16' 3" x 10' 6" (4.95m x 3.2m) **BEDROOM TWO** 