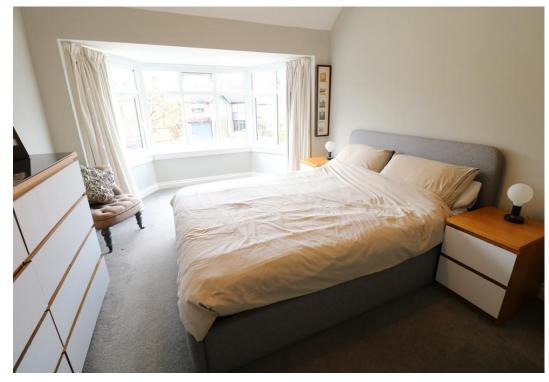

SUPERB MODERN FITTED
BREAKFAST KITCHEN
15' 4" x 14' 10" (4.67m x 4.52m)

UTILITY ROOM 6' 10" x 6' 7" (2.08m x 2.01m)

**GUEST CLOAKROOM/WC** 

**FIRST FLOOR LANDING** 

BEDROOM ONE 16' 3" x 10' 6" (4.95m x 3.2m) **BEDROOM TWO** 

(4.44m x 2.74m)

12' 5" x 11' 7" max (3.78m x 3.53m)

BEDROOM THREE 14' 7" restricted head room x 9' 0"

BEDROOM FOUR 14' 7" x 7' 9" (4.44m x 2.36m)

LUXURY MODERN FITTED FAMILY BATHROOM

LARGE DRIVEWAY
with an electric vehicle charging
point