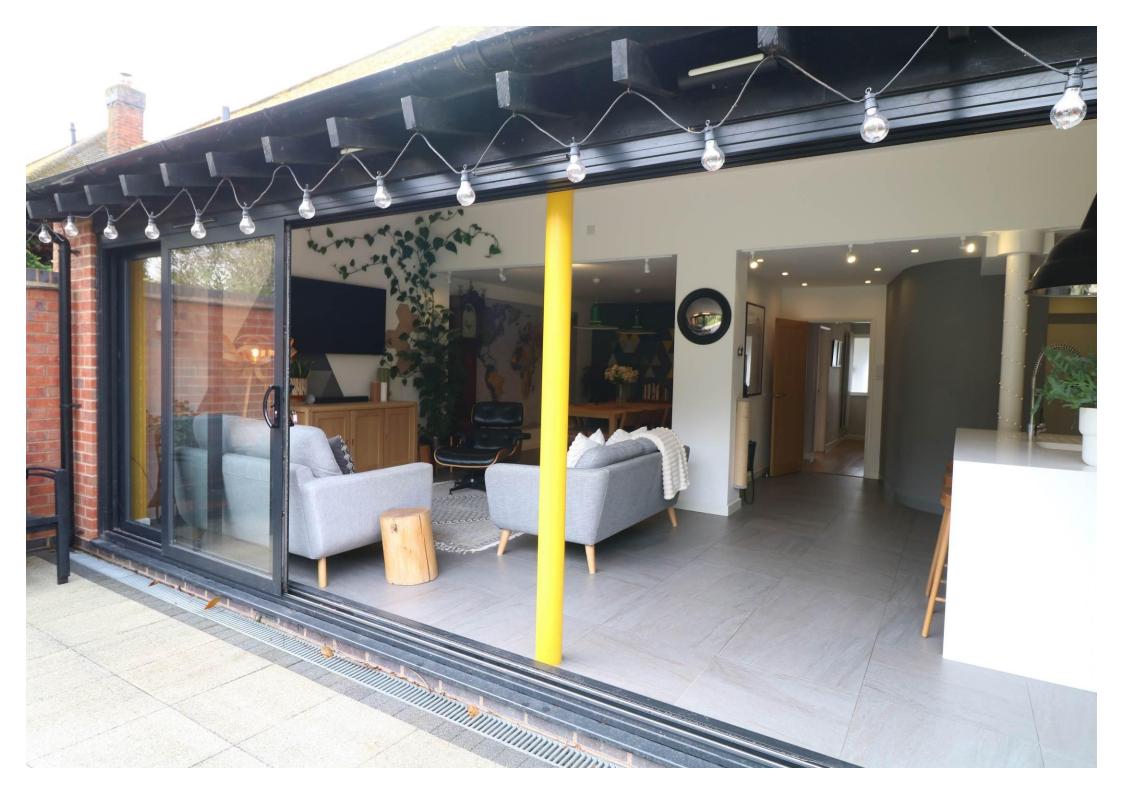

Underfloor heating throughout the rear ground floor and sound proofing to the entire party wall.

**OPEN ENTRANCE PORCH** 

**RECEPTION HALL** 

SITTING ROOM 15' 8" into bay x 11' 8" (4.78m x 3.56m)

LARGE DINING AREA 24' 3" x 10' 3" (7.39m x 3.12m) opening to:

SUPERB MODERN FITTED
BREAKFAST KITCHEN
15' 4" x 14' 10" (4.67m x 4.52m)

UTILITY ROOM 6' 10" x 6' 7" (2.08m x 2.01m)

**GUEST CLOAKROOM/WC** 

**FIRST FLOOR LANDING** 

BEDROOM ONE 16' 3" x 10' 6" (4.95m x 3.2m) **BEDROOM TWO** 