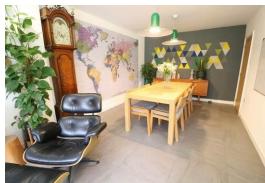

Underfloor heating throughout the rear ground floor and sound proofing to the entire party wall.

**OPEN ENTRANCE PORCH** 

**RECEPTION HALL** 

SITTING ROOM 15' 8" into bay x 11' 8" (4.78m x 3.56m)

LARGE DINING AREA 24' 3" x 10' 3" (7.39m x 3.12m) opening to: