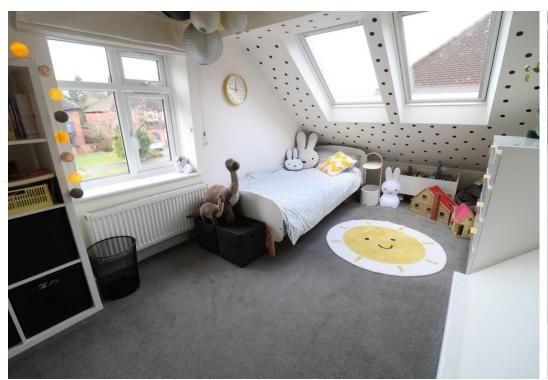

SUPERB MODERN FITTED
BREAKFAST KITCHEN
15' 4" x 14' 10" (4.67m x 4.52m)

UTILITY ROOM 6' 10" x 6' 7" (2.08m x 2.01m)

**GUEST CLOAKROOM/WC** 

**FIRST FLOOR LANDING** 

BEDROOM ONE 16' 3" x 10' 6" (4.95m x 3.2m) **BEDROOM TWO** 

(4.44m x 2.74m)

12' 5" x 11' 7" max (3.78m x 3.53m)

BEDROOM THREE 14' 7" restricted head room x 9' 0"

BEDROOM FOUR 14' 7" x 7' 9" (4.44m x 2.36m)

LUXURY MODERN FITTED FAMILY BATHROOM

LARGE DRIVEWAY
with an electric vehicle charging
point