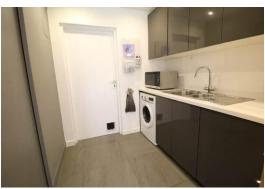

SUPERB MODERN FITTED
BREAKFAST KITCHEN
15' 4" x 14' 10" (4.67m x 4.52m)

UTILITY ROOM 6' 10" x 6' 7" (2.08m x 2.01m)

**GUEST CLOAKROOM/WC** 

**FIRST FLOOR LANDING** 

BEDROOM ONE 16' 3" x 10' 6" (4.95m x 3.2m) **BEDROOM TWO** 