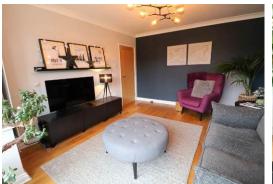

Underfloor heating throughout the rear ground floor and sound proofing to the entire party wall.

**OPEN ENTRANCE PORCH** 

**RECEPTION HALL** 

SITTING ROOM 15' 8" into bay x 11' 8" (4.78m x 3.56m)

LARGE DINING AREA 24' 3" x 10' 3" (7.39m x 3.12m) opening to: