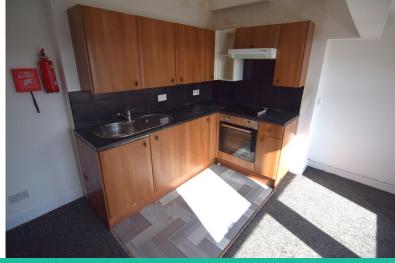

## **Property Description**

Spacious one bedroom second floor flat, situated in a convenient location close to the town centre, transport links, shops and other amenities.

Accommodation comprising hallway, lounge open to kitchen, bedroom and shower room. The property also benefits from double glazing and electric heating.

## **HALLWAY**

LOUNGE/KITCHEN 17' 4" x 12' 2" (5.28m x 3.71m)

BEDROOM 10' 6" x 9' 7" (3.2m x 2.92m)

SHOWER ROOM 9' 9" x 3' 2" (2.97m x 0.97m)