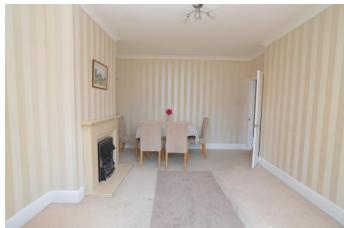

The accommodation comprises: Entrance hallway. Spacious lounge with large bay window to front. Second reception room / dining room with under stair cupboard and sliding patio doors leading to garden. Modern kitchen with a range of wall and base units, work surfaces, stainless steel sink with drainer, electric oven, hob, extractor, washing machine, fridge/freezer, dishwasher and door to garden.