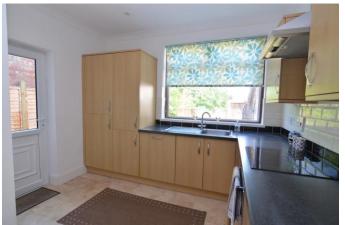

The accommodation comprises: Entrance hallway. Spacious lounge with large bay window to front. Second reception room / dining room with under stair cupboard and sliding patio doors leading to garden. Modern kitchen with a range of wall and base units, work surfaces, stainless steel sink with drainer, electric oven, hob, extractor, washing machine, fridge/freezer, dishwasher and door to garden.