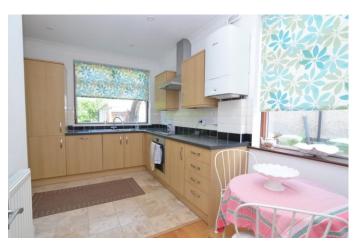

The accommodation comprises: Entrance hallway. Spacious lounge with large bay window to front. Second reception room / dining room with under stair cupboard and sliding patio doors leading to garden. Modern kitchen with a range of wall and base units, work surfaces, stainless steel sink with drainer, electric oven, hob, extractor, washing machine, fridge/freezer, dishwasher and door to garden.