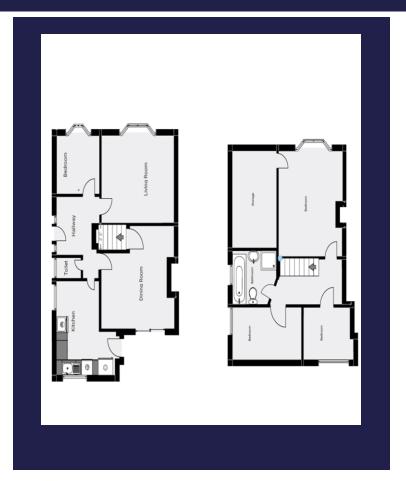

The accommodation comprises: Entrance hallway. Spacious lounge with large bay window to front. Second reception room / dining room with under stair cupboard and sliding patio doors leading to garden. Modern kitchen with a range of wall and base units, work surfaces, stainless steel sink with drainer, electric oven, hob, extractor, washing machine, fridge/freezer, dishwasher and door to garden.

Study / bedroom 4 and a W/C. To the 1st floor there is a large family bathroom with w/c and separate shower, three good size bedrooms with the master offering a large bay window and eve's storage.

### ADDITIONAL INFORMATION

Externally there is a large garden to the rear with patio area and lawn. There is also a driveway and garage providing off street parking and storage. Available immediately. Restrictions: no pets, smokers, students, or sharers.