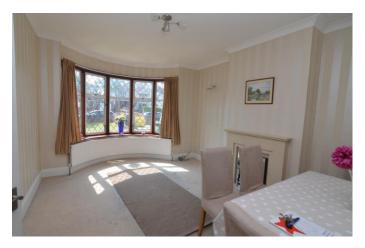

The accommodation comprises: Entrance hallway. Spacious lounge with large bay window to front. Second reception room / dining room with under stair cupboard and sliding patio doors leading to garden. Modern kitchen with a range of wall and base units, work surfaces, stainless steel sink with drainer, electric oven, hob, extractor, washing machine, fridge/freezer, dishwasher and door to garden.