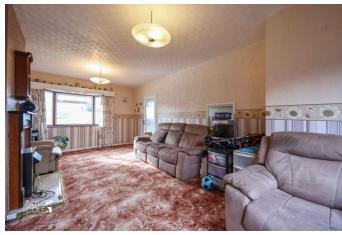

#### INTERNAL ACCOMMODATION

LOUNGE / DINING AREA 21' 02" x 11' 05" (6.45m x 3.48m)

FITTED KITCHEN 14' 00" x 6' 05" (4.27m x 1.96m)

**BEDROOM ONE** 12' 08" x 10' 03" (3.86m x 3.12m)

**BEDROOM TWO** 10' 01" x 11' 08" (3.07m x 3.56m)