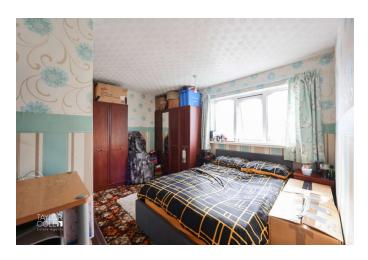

#### INTERNAL ACCOMMODATION

LOUNGE / DINING AREA 21' 02" x 11' 05" (6.45m x 3.48m)

FITTED KITCHEN 14' 00" x 6' 05" (4.27m x 1.96m)

**BEDROOM ONE** 12' 08" x 10' 03" (3.86m x 3.12m)

**BEDROOM TWO** 10' 01" x 11' 08" (3.07m x 3.56m)