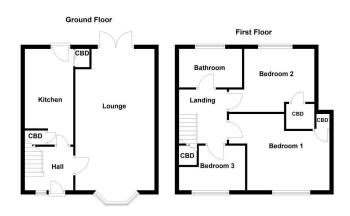

#### INTERNAL ACCOMMODATION

LOUNGE / DINING AREA 21' 02" x 11' 05" (6.45m x 3.48m)

FITTED KITCHEN 14' 00" x 6' 05" (4.27m x 1.96m)

**BEDROOM ONE** 12' 08" x 10' 03" (3.86m x 3.12m)

**BEDROOM TWO** 10' 01" x 11' 08" (3.07m x 3.56m)

**BEDROOM THREE** 7' 02" x 9' 03" (2.18m x 2.82m)

**BATHROOM** 7' 06" x 5' 06" (2.29m x 1.68m)