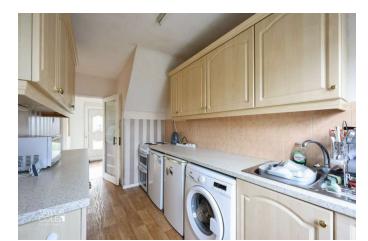

#### INTERNAL ACCOMMODATION

LOUNGE / DINING AREA 21' 02" x 11' 05" (6.45m x 3.48m)

FITTED KITCHEN 14' 00" x 6' 05" (4.27m x 1.96m)

**BEDROOM ONE** 12' 08" x 10' 03" (3.86m x 3.12m)

**BEDROOM TWO** 10' 01" x 11' 08" (3.07m x 3.56m)