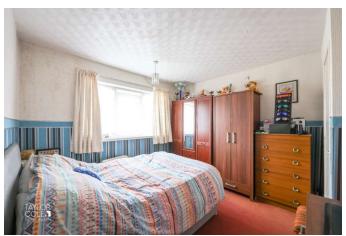

#### INTERNAL ACCOMMODATION

LOUNGE / DINING AREA 21' 02" x 11' 05" (6.45m x 3.48m)

FITTED KITCHEN 14' 00" x 6' 05" (4.27m x 1.96m)

**BEDROOM ONE** 12' 08" x 10' 03" (3.86m x 3.12m)

**BEDROOM TWO** 10' 01" x 11' 08" (3.07m x 3.56m)