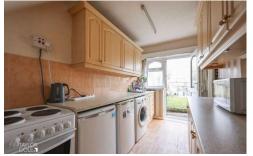

#### INTERNAL ACCOMMODATION

LOUNGE / DINING AREA 21' 02" x 11' 05" (6.45m x 3.48m)

FITTED KITCHEN 14' 00" x 6' 05" (4.27m x 1.96m)

**BEDROOM ONE** 12' 08" x 10' 03" (3.86m x 3.12m)

**BEDROOM TWO** 10' 01" x 11' 08" (3.07m x 3.56m)