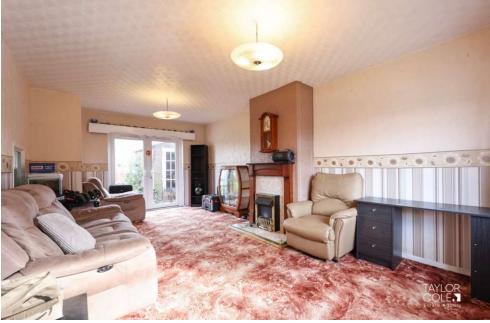

#### INTERNAL ACCOMMODATION

LOUNGE / DINING AREA 21' 02" x 11' 05" (6.45m x 3.48m)

FITTED KITCHEN 14' 00" x 6' 05" (4.27m x 1.96m)

**BEDROOM ONE** 12' 08" x 10' 03" (3.86m x 3.12m)

**BEDROOM TWO** 10' 01" x 11' 08" (3.07m x 3.56m)