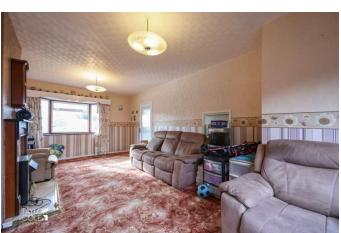

#### INTERNAL ACCOMMODATION

LOUNGE / DINING AREA 21' 02" x 11' 05" (6.45m x 3.48m)

FITTED KITCHEN 14' 00" x 6' 05" (4.27m x 1.96m)

**BEDROOM ONE** 12' 08" x 10' 03" (3.86m x 3.12m)

**BEDROOM TWO** 10' 01" x 11' 08" (3.07m x 3.56m)