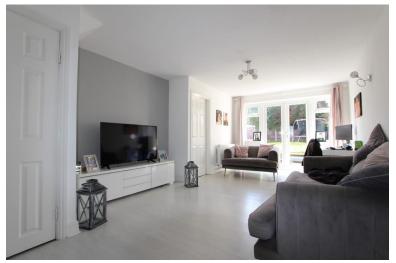

# Lounge

7.49m (24'7") x 3.50m (11'6")

Two Upvc double glazed windows to rear, Storage cupboard under the stairs, double radiator, stairs leading to first floor, uPVC double glazed French door to rear, door to: