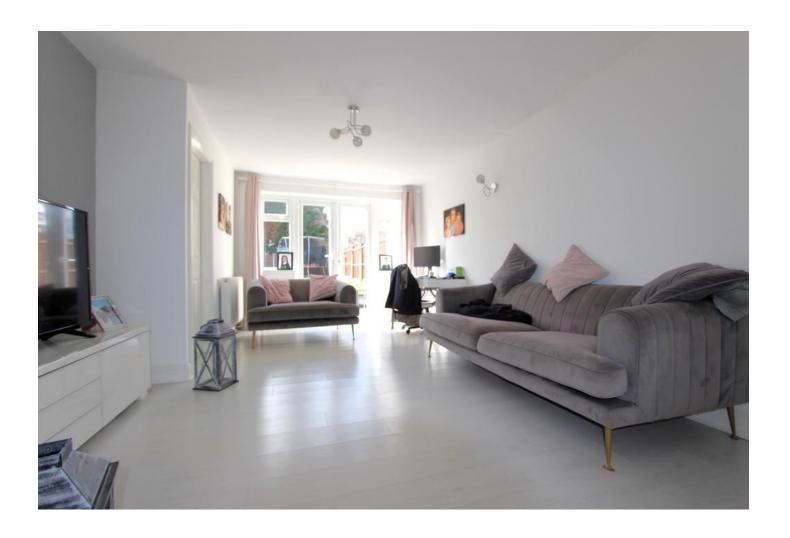

# Lounge

7.49m (24'7") x 3.50m (11'6")

Two Upvc double glazed windows to rear, Storage cupboard under the stairs, double radiator, stairs leading to first floor, uPVC double glazed French door to rear, door to: