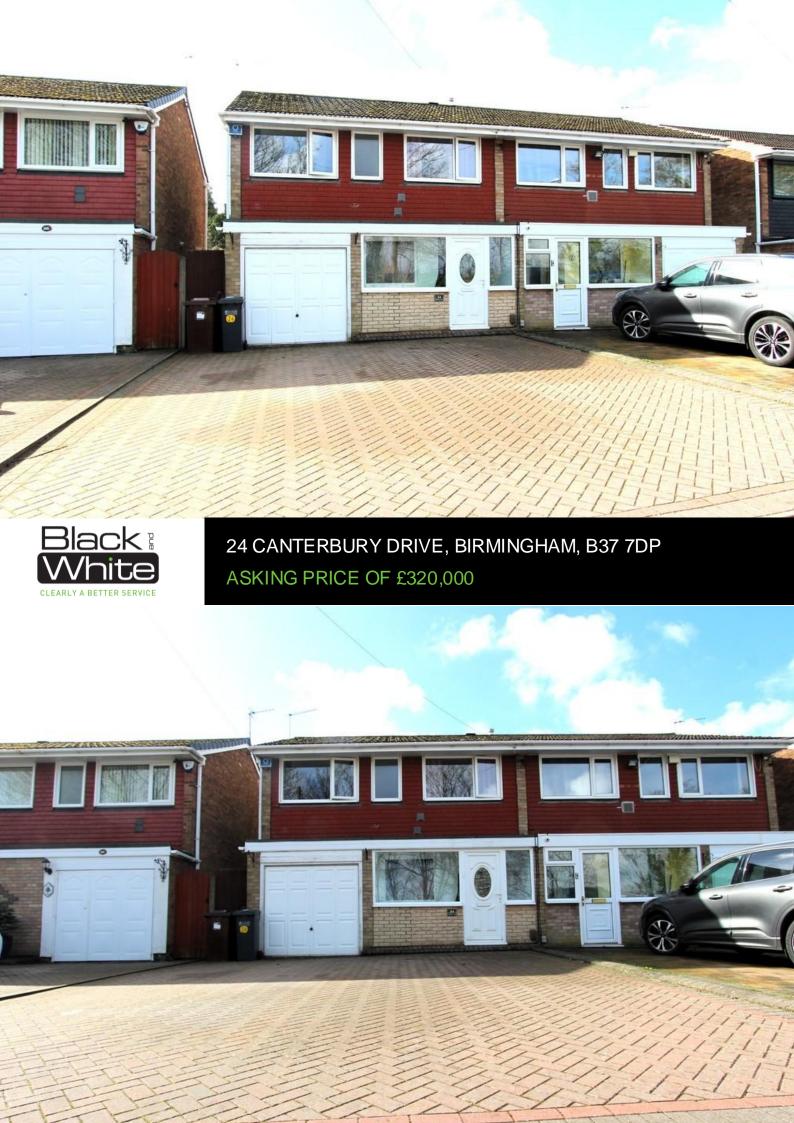

Great family home in a great location!

The first floor comprises of three bedrooms and a family bathroom

Outside there is a driveway and garage to the front and lovely garden to the rear.

Located in Marston Green Village just off Elmdon Lane it's a central location close to schools, shops, amenities, and major transport links.

**OUTSIDE**: Double width block paved driveway to the front with parking space two. Enclosed rear garden, with raised lawn area, paved patio seating area.