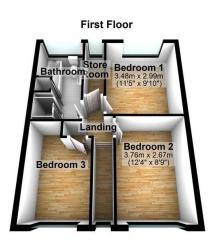

### First Floor Landing

Fitted Carpet, UPVC double glazed window to front.

#### **Bedroom 1**

3.48m (11'5") x 2.99m (9'10") plus 0.04m (0'2") x 0.04m (0'2")

Fitted carpet, UPVC double glazed window to rear, double radiator and various power points.

## Bedroom 2

 $3.76m (12'4") \times 2.67m (8'9") plus 0.10m (0'4") \times 0.10m (0'4")$ 

Fitted laminate flooring, UPVC double glazed window to the front, double radiator and various power points.

# **Bedroom 3**

3.67m (12') max x 2.22m (7'3") plus 0.12m (0'5") x 0.12m (0'5")

UPVC double glazed window to Front, double radiator and various power points.

#### Store Room

Fitted carpet, UPVC double glazed window to rear, door to:

#### **Bathroom**

Fitted with four suite comprising bath, wash hand basin, shower cubicle with fitted electric shower and low-level WC, uPVC double glazed window to rear, Storage cupboard and double radiator.