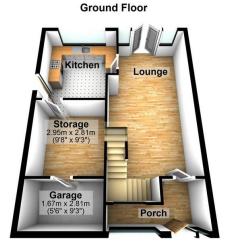

Ground Floor

# **Porch**

UPVC Window, uPVC double glazed windows to front, uPVC double glazed entrance door to.

# Lounge

7.49m (24'7") x 3.50m (11'6")

Two Upvc double glazed windows to rear, Storage cupboard under the stairs, double radiator, stairs leading to first floor, uPVC double glazed French door to rear, door to:

#### Kitchen

3.49m (11'6") x 3.28m (10'9")

Fitted with a matching range of base and eye level units with worktop space over, stainless steel sink with single drainer and mixer tap, eye level double oven, built-in four ring gas hob, uPVC double glazed window to rear, double radiator, uPVC double glazed side door, door to:

#### Storage

Garage separation to allow for a storage room or potential utility area. Door to:

# Garage

Partitioned Attached garage with up and over door allowing for a storage area .