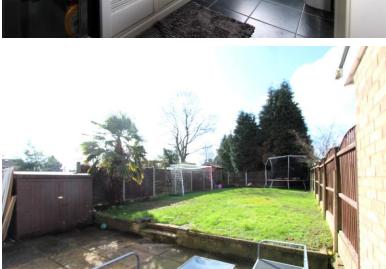

**OUTSIDE**: Double width block paved driveway to the front with parking space two. Enclosed rear garden, with raised lawn area, paved patio seating area.