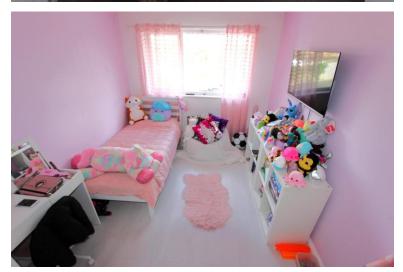

## Bedroom 2

 $3.76m (12'4") \times 2.67m (8'9") plus 0.10m (0'4") \times 0.10m (0'4")$ 

Fitted laminate flooring, UPVC double glazed window to the front, double radiator and various power points.