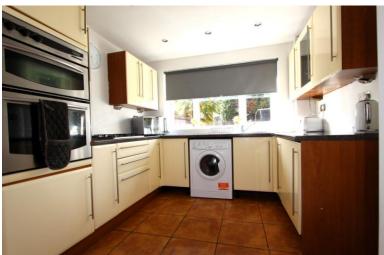

#### Kitchen

3.49m (11'6") x 3.28m (10'9")

Fitted with a matching range of base and eye level units with worktop space over, stainless steel sink with single drainer and mixer tap, eye level double oven, built-in four ring gas hob, uPVC double glazed window to rear, double radiator, uPVC double glazed side door, door to: