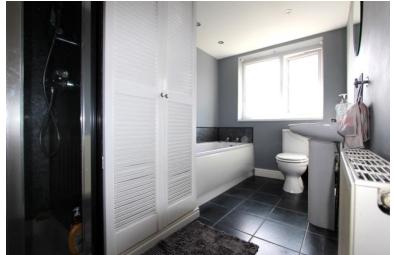

#### **Bathroom**

Fitted with four suite comprising bath, wash hand basin, shower cubicle with fitted electric shower and low-level WC, uPVC double glazed window to rear, Storage cupboard and double radiator.