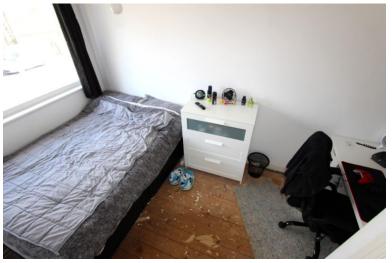

# **Bedroom 3**

3.67m (12') max x 2.22m (7'3") plus 0.12m (0'5") x 0.12m (0'5")

UPVC double glazed window to Front, double radiator and various power points.