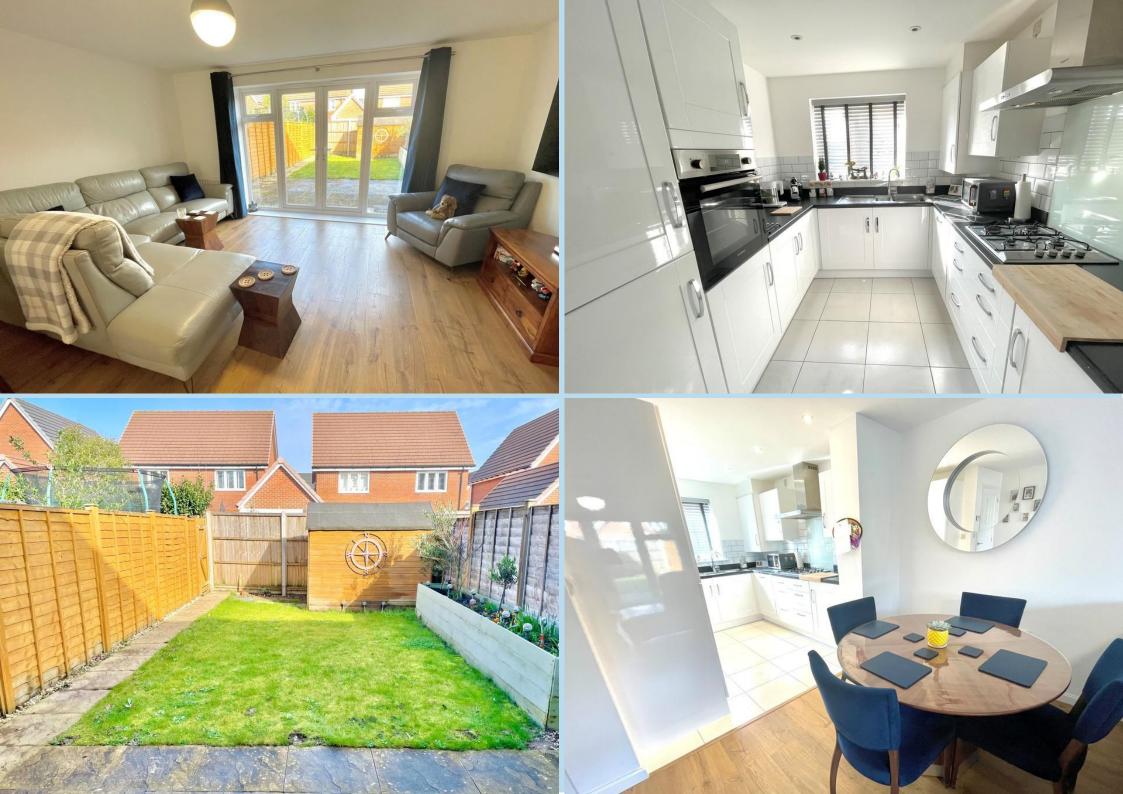

A bright and spacious 3 bedroom modern house built by Bovis Homes in approximately 2016. The property is offered for sale in excellent decorative order and still has an exceptionally modern 'New Home' feel to it.

In brief the accommodation comprises: - entrance hall, ground floor cloakroom, spacious lounge/dining room, modern white kitchen with some built in appliances, master bedroom with en suite shower room/WC, two further bedrooms and a family bathroom/WC.

Outside there are two allocated private parking spaces to the front of the house and a good size rear garden with patio, lawn and gate giving rear access.

Features include gas central heating, double glazing and built in wardrobes in the main bedroom.