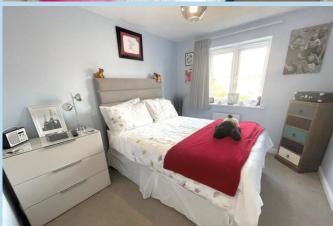

## **BEDROOM 1**

12' 10" x 10' 3" (3.91m x 3.12m) max

### **BEDROOM 2**

10' 3" x 8' 10" (3.12m x 2.69m)

#### **BEDROOM 3**

10' 5" x 6' 4" (3.18m x 1.93m)