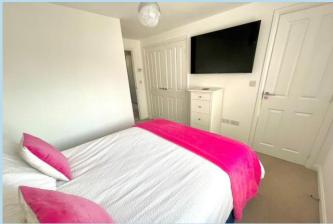

## **BEDROOM 1**

12' 10" x 10' 3" (3.91m x 3.12m) max

### **BEDROOM 2**

10' 3" x 8' 10" (3.12m x 2.69m)

#### **BEDROOM 3**

10' 5" x 6' 4" (3.18m x 1.93m)