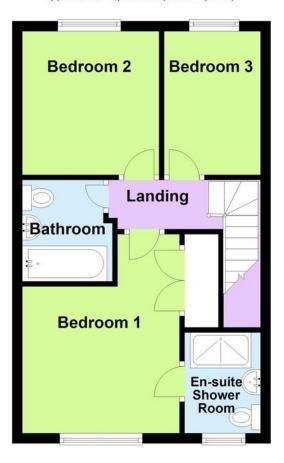

## Ground Floor

Approx. 37.5 sq. metres (403.4 sq. feet)

**First Floor** 

Approx. 37.5 sq. metres (403.4 sq. feet)

Total area: approx. 75.0 sq. metres (806.9 sq. feet)

## **BEDROOM 1**

12' 10" x 10' 3" (3.91m x 3.12m) max

## **EN SUITE SHOWER ROOMWC**

### **BEDROOM 2**

10' 3" x 8' 10" (3.12m x 2.69m)

#### **BEDROOM 3**

10' 5" x 6' 4" (3.18m x 1.93m)

## **FAMILY BATHROOM/WC**

**2 PRIVATE PARKING SPACES** 

**GOOD SIZE REAR GARDEN** 