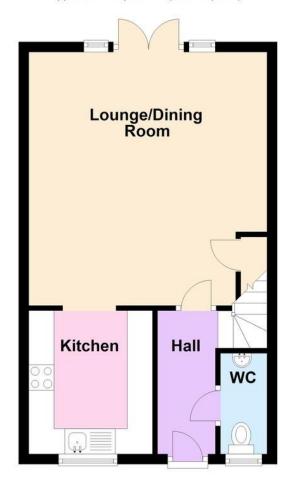

## Ground Floor

Approx. 37.5 sq. metres (403.4 sq. feet)

**First Floor** 

Approx. 37.5 sq. metres (403.4 sq. feet)

Total area: approx. 75.0 sq. metres (806.9 sq. feet)

## **ENTRANCE HALL**

#### LOUNGE/DINING ROOM

16' 5" x 15' 6" (5m x 4.72m)

## **GROUND FLOOR CLOAKROOM**

### **KITCHEN**

9' 3" x 8' (2.82m x 2.44m)