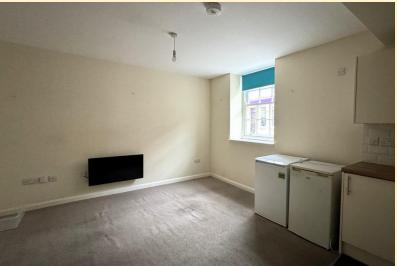

Cupboard housing the hot water tank with space and plumbing for a washing machine.

LOUNGE/KITCHEN 11' 11" x 15' 3" (3.65m x 4.65m)
Having modern wall, base and drawer units with work
surfaces over, stainless steel sink and drainer with mixer
tap over, integrated electric oven and hob with extractor
hood over. Window to the front aspect, vinyl flooring to
the kitchen area, carpet flooring to the lounge area with
electric heater.