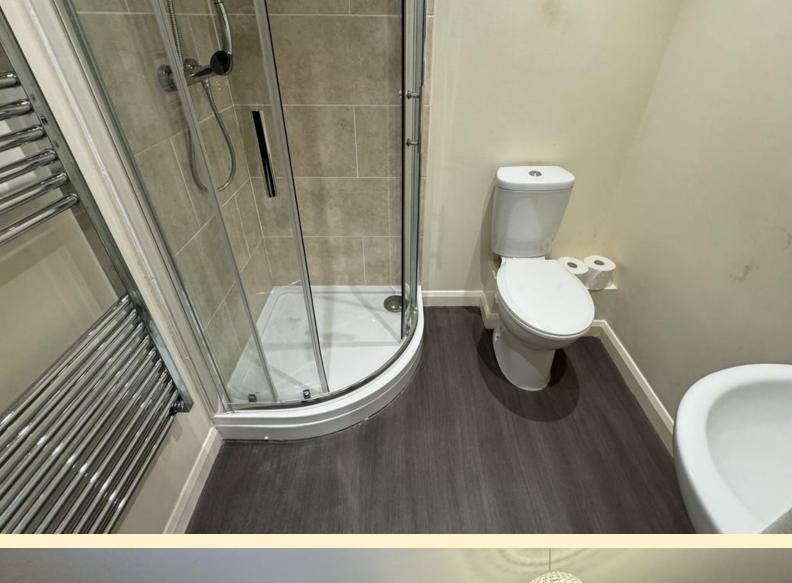

MAIN BEDROOM 13' 2" x 12' 2" (4.03m x 3.71m) Having a small window to the inner landing with door to the ensuite, electric heater, built-in wardrobes and carpet flooring.

**ENSUITE** 5' 2"  $\times$  5' 6" (1.59m  $\times$  1.7m) Comprising of a shower cubicle, low flush WC, pedestal wash hand basin and a heated towel rail. Extractor fan and vinyl flooring.