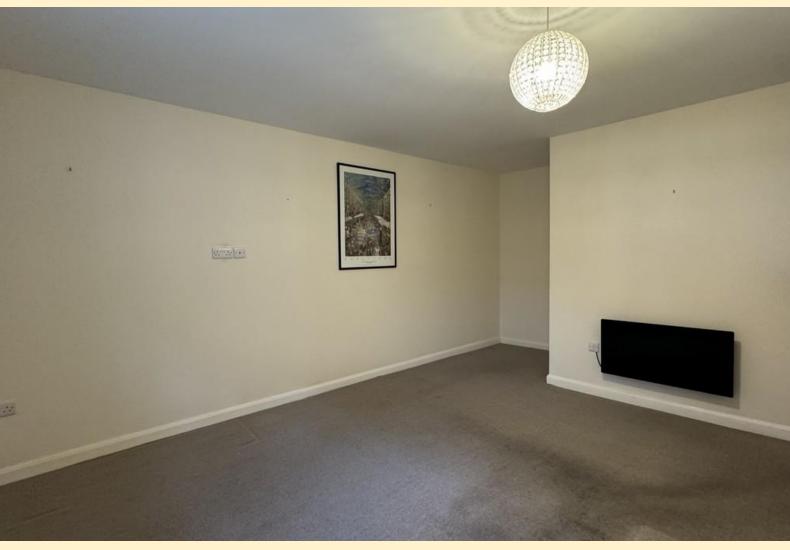

Cupboard housing the hot water tank with space and plumbing for a washing machine.

LOUNGE/KITCHEN 11' 11" x 15' 3" (3.65m x 4.65m)
Having modern wall, base and drawer units with work
surfaces over, stainless steel sink and drainer with mixer
tap over, integrated electric oven and hob with extractor
hood over. Window to the front aspect, vinyl flooring to
the kitchen area, carpet flooring to the lounge area with
electric heater.