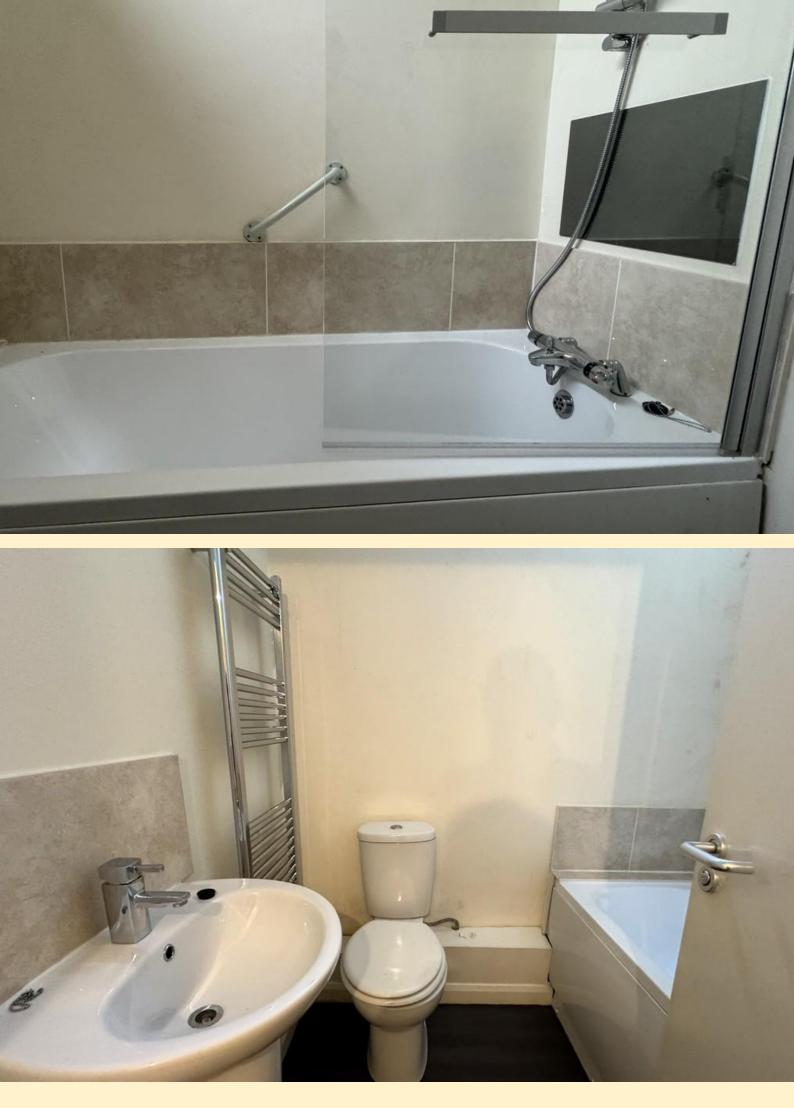

**BEDROOM TWO** 11' 2" x 13' 3" (3.41m x 4.06m) Having a window to the front aspect, electric heater and carpet flooring.

**BATHROO M** 6' 2" x 5' 10" (1.9m x 1.79m) Comprising of a panel bath with a shower over, integrated TV, low flush WC, pedestal wash hand basin and a heated towel rail. Obscure glazed window, extractor fan, part tiled walls and vinyl flooring.