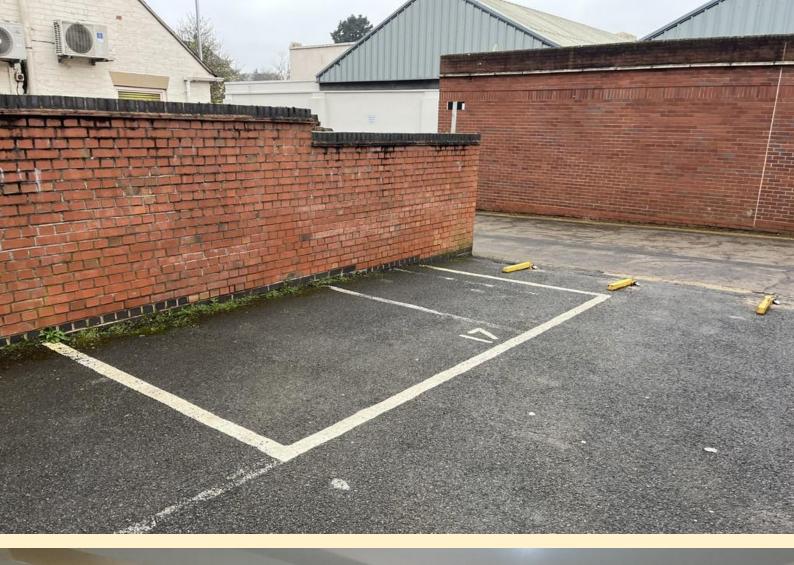

The accommodation on offer comprises; entrance hall, open plan lounge/kitchen, two double bedrooms, ensuite shower room and bathroom.

There is a parking space to the rear of the building.

ENTRANCE HALL Main entrance into the communal hallway with post boxes for all apartments. Fire door into the entrance hall of the apartment having telecom security system, electric heater, carpet flooring.