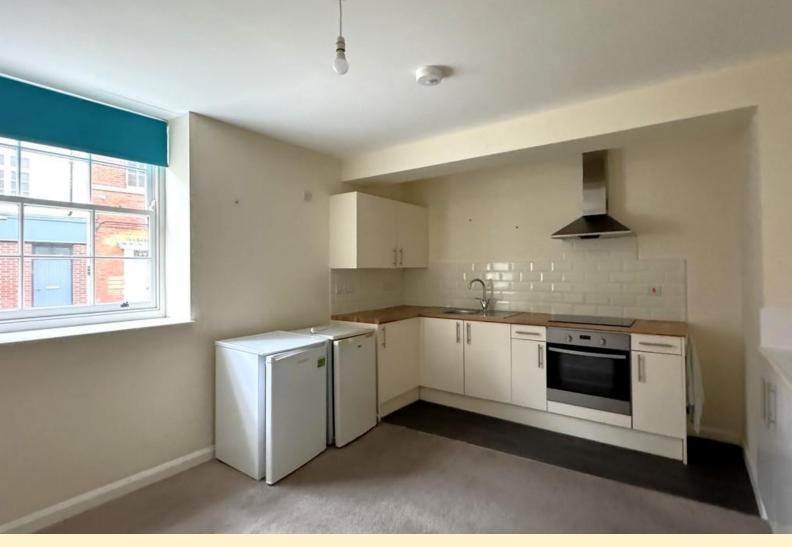

Cupboard housing the hot water tank with space and plumbing for a washing machine.

LOUNGE/KITCHEN 11' 11" x 15' 3" (3.65m x 4.65m)
Having modern wall, base and drawer units with work
surfaces over, stainless steel sink and drainer with mixer
tap over, integrated electric oven and hob with extractor
hood over. Window to the front aspect, vinyl flooring to
the kitchen area, carpet flooring to the lounge area with
electric heater.