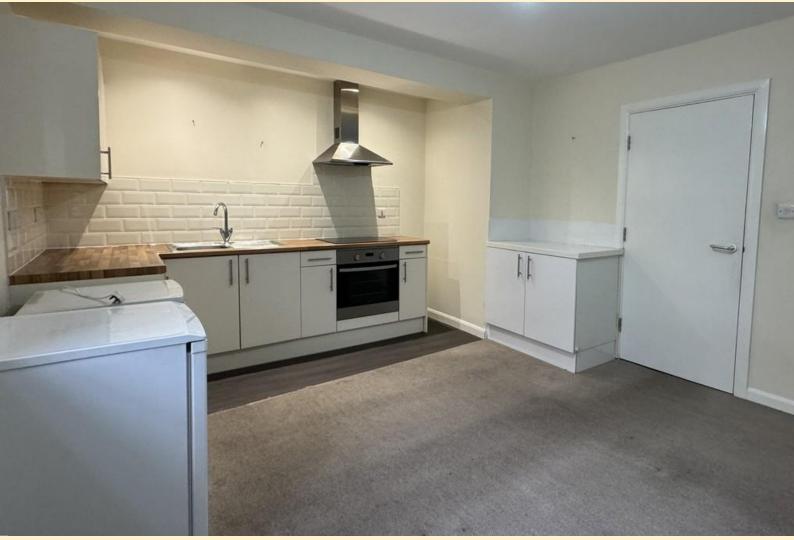

Cupboard housing the hot water tank with space and plumbing for a washing machine.

LOUNGE/KITCHEN 11' 11" x 15' 3" (3.65m x 4.65m)
Having modern wall, base and drawer units with work
surfaces over, stainless steel sink and drainer with mixer
tap over, integrated electric oven and hob with extractor
hood over. Window to the front aspect, vinyl flooring to
the kitchen area, carpet flooring to the lounge area with
electric heater.