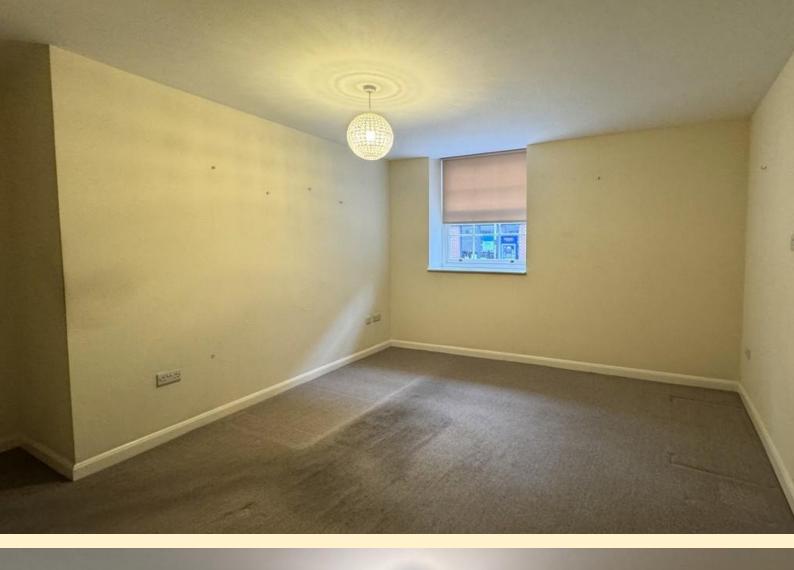

**BEDROOM TWO** 11' 2" x 13' 3" (3.41m x 4.06m) Having a window to the front aspect, electric heater and carpet flooring.

**BATHROO M** 6' 2" x 5' 10" (1.9m x 1.79m) Comprising of a panel bath with a shower over, integrated TV, low flush WC, pedestal wash hand basin and a heated towel rail. Obscure glazed window, extractor fan, part tiled walls and vinyl flooring.