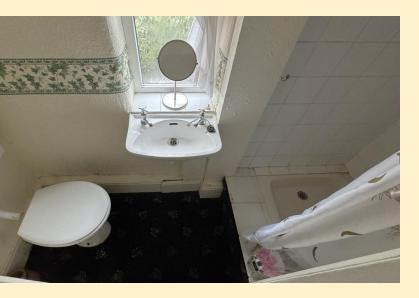

WC / SHOWER ROOM 7' 8" x 2' 5" (2.34m x 0.74m) Under stairs shower room having a low flush WC, wall mounted wash hand basin and a shower cubicle.

**LOUNGE** 12'  $5'' \times 11' 5'' (3.79 \text{m} \times 3.5 \text{m})$  Having a box bay window to the front aspect, radiator, feature open fireplace, carpet flooring continuing through to the dining room.

**BATHROO M** 7' 5" x 7' 2" (2.28m x 2.19m) Comprising of a corner bath, low flush WC and a pedestal wash hand basin. Obscure glazed window, tiled walls and carpet flooring.

**FRONT AND SIDE GARDENS** Having a dwarf wall to the front boundary, gravel bed with mature shrubs, paving slabs to the front door and to the side gate leading to the rear door and side garden. Wood fencing to the boundary of the side garden having a small formal lawn with paved and gravel areas, mature shrubs and trees.