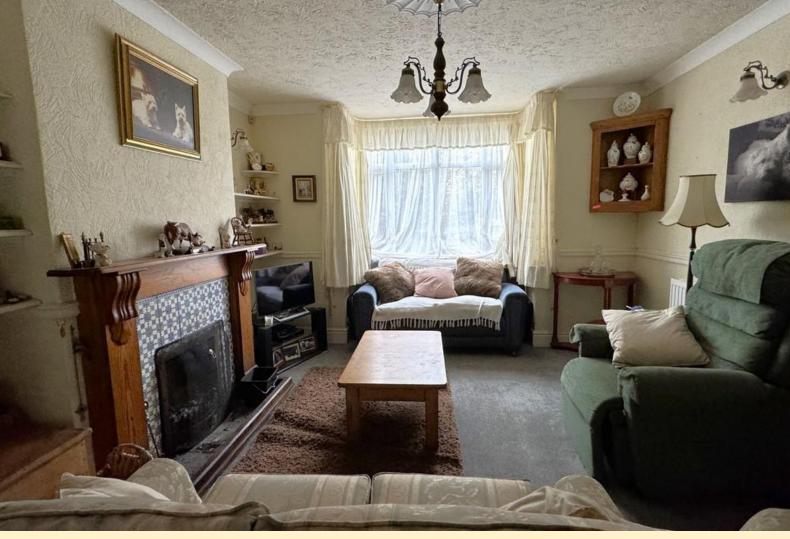

WC / SHOWER ROOM 7' 8" x 2' 5" (2.34m x 0.74m) Under stairs shower room having a low flush WC, wall mounted wash hand basin and a shower cubicle.

**LOUNGE** 12'  $5'' \times 11' 5'' (3.79 \text{m} \times 3.5 \text{m})$  Having a box bay window to the front aspect, radiator, feature open fireplace, carpet flooring continuing through to the dining room.