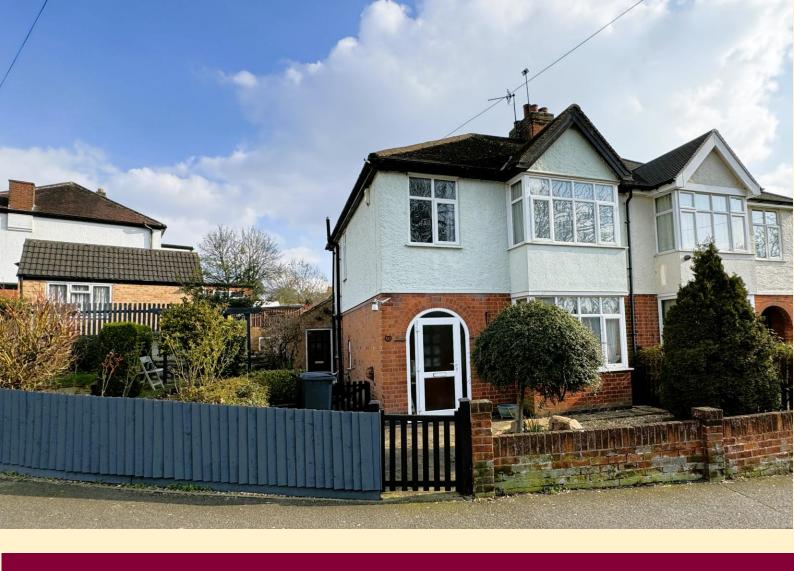

Asking Price Of £249,950
Three Bedrooms

**SEMI-DETACHED HOUSE** 

**CHAIN FREE** 

**CORNER PLOT** 

**GOOD COMMUTER LINKS** 

**GARAGE AND DRIVEWAY** 

**MODERNISATION REQUIRED** 

**CLOSE TO LOCAL SCHOOLS** 

**WEST SIDE OF MELTON MOWBRAY** 

**COUNCIL TAX BAND C** 

01664 566258

info@middletons.uk.com

Offered with no upward and need of modernisation throughout this three bedroom detached house occupies a generous corner plot. to the north side of Melton Mowbray within dose proximity to the Melton Country park, John Femeley college and the town centre.

The accommodation on offer comprises; porch, entrance hall, lounge, dining room, breakfast room, kitchen and shower room to the ground floor. Three bedrooms and a family bathroom to the first floor. Outside the property benefits from front, side and rear gardens and a detached garage with a driveway providing ample off road parking.

**BATHROO M** 7' 5" x 7' 2" (2.28m x 2.19m) Comprising of a corner bath, low flush WC and a pedestal wash hand basin. Obscure glazed window, tiled walls and carpet flooring.

**FRONT AND SIDE GARDENS** Having a dwarf wall to the front boundary, gravel bed with mature shrubs, paving slabs to the front door and to the side gate leading to the rear door and side garden. Wood fencing to the boundary of the side garden having a small formal lawn with paved and gravel areas, mature shrubs and trees.