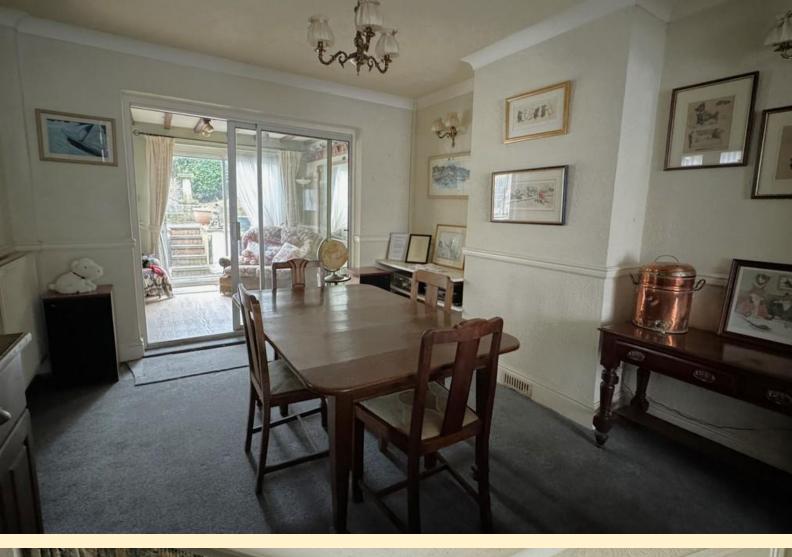

**DININ G ROO M** 10' 11"  $\times$  12' 5" (3.33m  $\times$  3.8m) Having patio doors to the breakfast kitchen, radiator and door to the kitchen area.

KITCHEN/BREAKFAST ROOM 19' 1" x 18' 0" (5.82max narr to 2.56m x 5.5m) Having patio doors to the dining space opening onto the rear garden, radiator and laminate flooring continuing through to the kitchen which is in need of modernisation. Window overlooking the garden, door to the rear porch with external door to the garden.