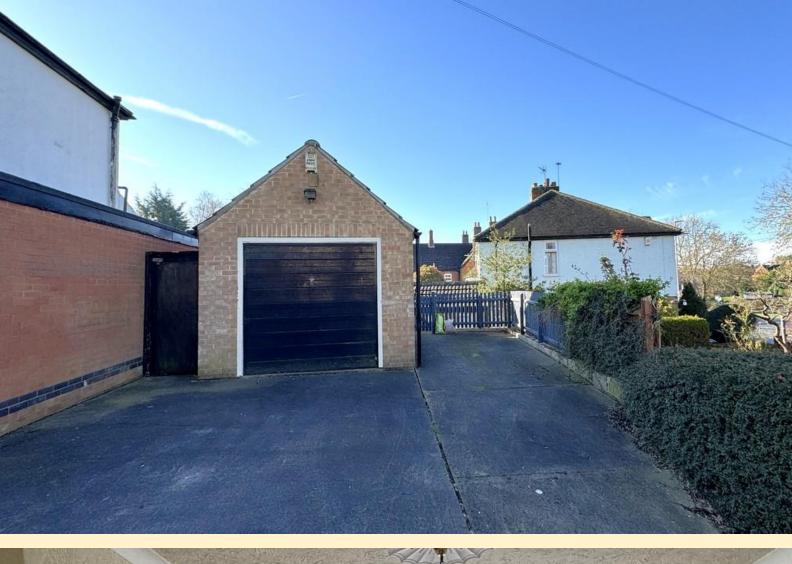

**REAR GARDEN** Hard landscaped for easy maintenance over three levels with mature hedging and shrub borders, brick outbuilding, gated access to the garage and driveway.

**GARAGE** 16' 3" x 11' 5" (4.96m x 3.50m) Having an up and over door, power and light connected. Off road parking in front and to the side of the garage.