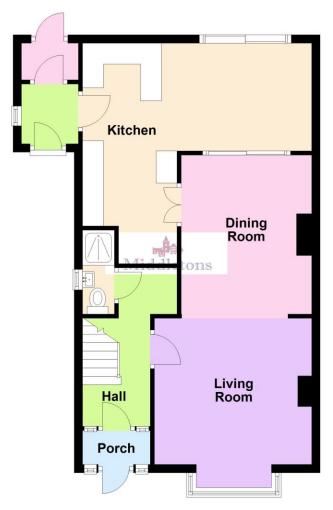

The accommodation on offer comprises; porch, entrance hall, lounge, dining room, breakfast room, kitchen and shower room to the ground floor. Three bedrooms and a family bathroom to the first floor. Outside the property benefits from front, side and rear gardens and a detached garage with a driveway providing ample off road parking.

**ENTRANCE HALL** Obscure glazed door into the porch with a part glazed door into the entrance hall. Having stairs rising to the first floor landing, radiator, central heating boiler (not currently working), carpet flooring and doors off to;

WC / SHOWER ROOM 7' 8" x 2' 5" (2.34m x 0.74m) Under stairs shower room having a low flush WC, wall mounted wash hand basin and a shower cubicle.

**LOUNGE** 12'  $5'' \times 11' 5'' (3.79 \text{m} \times 3.5 \text{m})$  Having a box bay window to the front aspect, radiator, feature open fireplace, carpet flooring continuing through to the dining room.

**DININ G ROO M** 10' 11"  $\times$  12' 5" (3.33m  $\times$  3.8m) Having patio doors to the breakfast kitchen, radiator and door to the kitchen area.

KITCHEN/BREAKFAST ROOM 19' 1" x 18' 0" (5.82max narr to 2.56m x 5.5m) Having patio doors to the dining space opening onto the rear garden, radiator and laminate flooring continuing through to the kitchen which is in need of modernisation. Window overlooking the garden, door to the rear porch with external door to the garden.

## **Ground Floor**