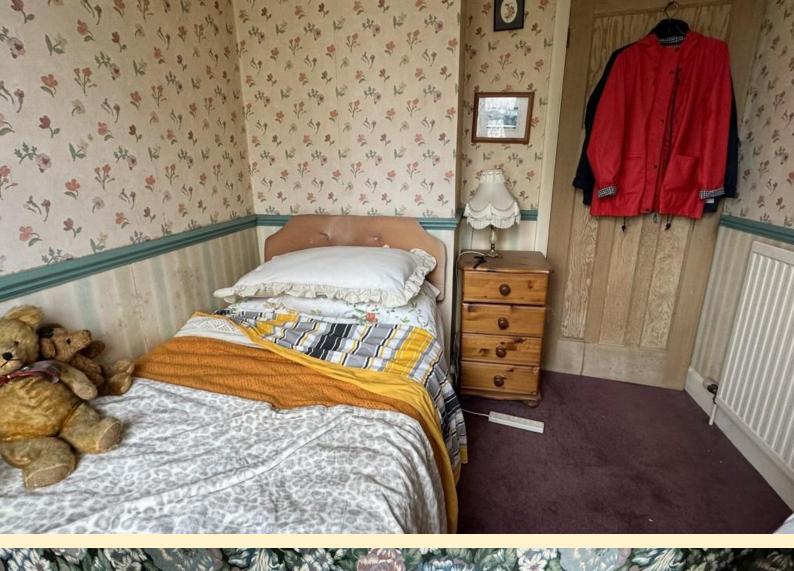

**BEDROOM TWO** 12' 5" x 10' 11" (3.81m x 3.35m) Having a window to the rear aspect, radiator and carpet flooring.

**BEDROOM THREE** 7' 5" x 8' 11" (2.28m x 2.73m) Having a box bay window to the front aspect, radiator and carpet flooring.