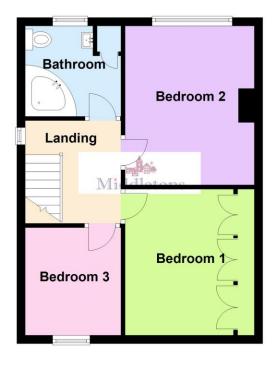

**LANDING** Taking the stairs from the entrance hall to the first floor having a window to the side aspect, loft hatch and doors off to:

**MAIN BEDROOM** 14' 5" x 8' 11" (4.4m x 2.73m) Having a box bay window to the front aspect, radiator, built-in wardrobes and carpet flooring.

**BEDROOM TWO** 12' 5" x 10' 11" (3.81m x 3.35m) Having a window to the rear aspect, radiator and carpet flooring.

**BEDROOM THREE** 7' 5" x 8' 11" (2.28m x 2.73m) Having a box bay window to the front aspect, radiator and carpet flooring.

**BATHROO M** 7' 5" x 7' 2" (2.28m x 2.19m) Comprising of a corner bath, low flush WC and a pedestal wash hand basin. Obscure glazed window, tiled walls and carpet flooring.

**FRONT AND SIDE GARDENS** Having a dwarf wall to the front boundary, gravel bed with mature shrubs, paving slabs to the front door and to the side gate leading to the rear door and side garden. Wood fencing to the boundary of the side garden having a small formal lawn with paved and gravel areas, mature shrubs and trees.

## **First Floor**

This floorplan has been produced by Middletons as a guide only. For further information call 01664 566258. Plan produced using PlanUp.