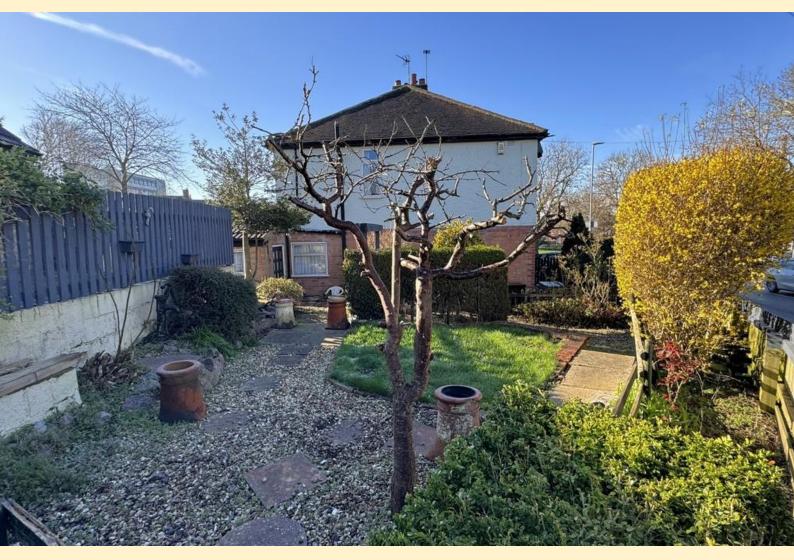

**BATHROO M** 7' 5" x 7' 2" (2.28m x 2.19m) Comprising of a corner bath, low flush WC and a pedestal wash hand basin. Obscure glazed window, tiled walls and carpet flooring.

**FRONT AND SIDE GARDENS** Having a dwarf wall to the front boundary, gravel bed with mature shrubs, paving slabs to the front door and to the side gate leading to the rear door and side garden. Wood fencing to the boundary of the side garden having a small formal lawn with paved and gravel areas, mature shrubs and trees.

**REAR GARDEN** Hard landscaped for easy maintenance over three levels with mature hedging and shrub borders, brick outbuilding, gated access to the garage and driveway.

**GARAGE** 16' 3" x 11' 5" (4.96m x 3.50m) Having an up and over door, power and light connected. Off road parking in front and to the side of the garage.