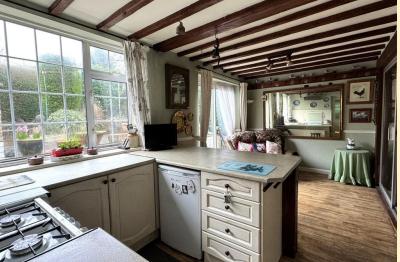

**DININ G ROO M** 10' 11"  $\times$  12' 5" (3.33m  $\times$  3.8m) Having patio doors to the breakfast kitchen, radiator and door to the kitchen area.

KITCHEN/BREAKFAST ROOM 19' 1" x 18' 0" (5.82max narr to 2.56m x 5.5m) Having patio doors to the dining space opening onto the rear garden, radiator and laminate flooring continuing through to the kitchen which is in need of modernisation. Window overlooking the garden, door to the rear porch with external door to the garden.