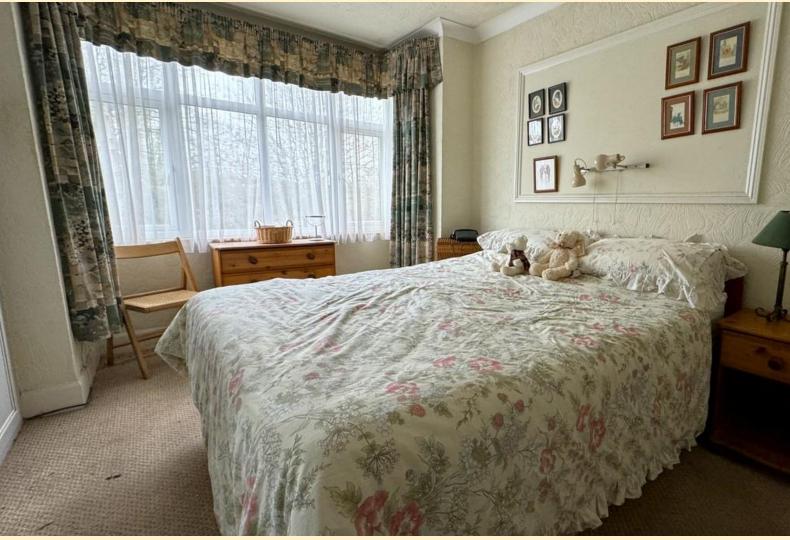

**LANDING** Taking the stairs from the entrance hall to the first floor having a window to the side aspect, loft hatch and doors off to:

**MAIN BEDROOM** 14' 5" x 8' 11" (4.4m x 2.73m) Having a box bay window to the front aspect, radiator, built-in wardrobes and carpet flooring.

**BEDROOM TWO** 12' 5" x 10' 11" (3.81m x 3.35m) Having a window to the rear aspect, radiator and carpet flooring.

**BEDROOM THREE** 7' 5" x 8' 11" (2.28m x 2.73m) Having a box bay window to the front aspect, radiator and carpet flooring.