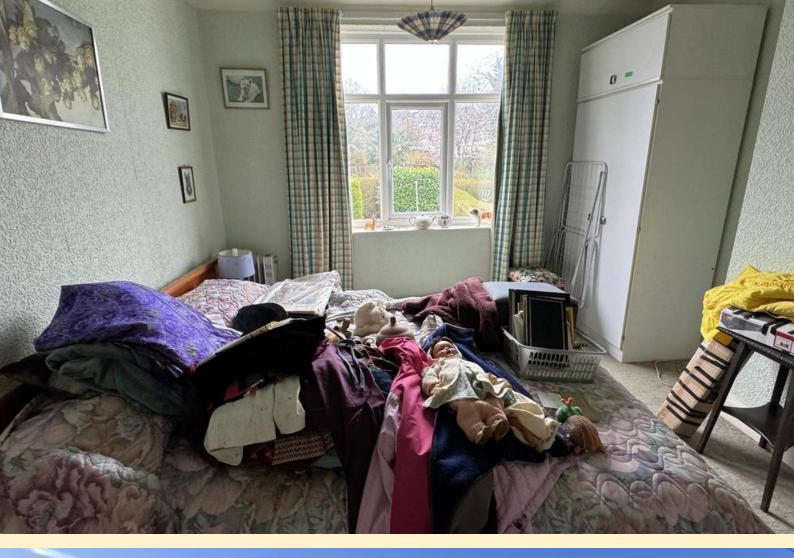

**LANDING** Taking the stairs from the entrance hall to the first floor having a window to the side aspect, loft hatch and doors off to:

**MAIN BEDROOM** 14' 5" x 8' 11" (4.4m x 2.73m) Having a box bay window to the front aspect, radiator, built-in wardrobes and carpet flooring.

**BEDROOM TWO** 12' 5" x 10' 11" (3.81m x 3.35m) Having a window to the rear aspect, radiator and carpet flooring.

**BEDROOM THREE** 7' 5" x 8' 11" (2.28m x 2.73m) Having a box bay window to the front aspect, radiator and carpet flooring.