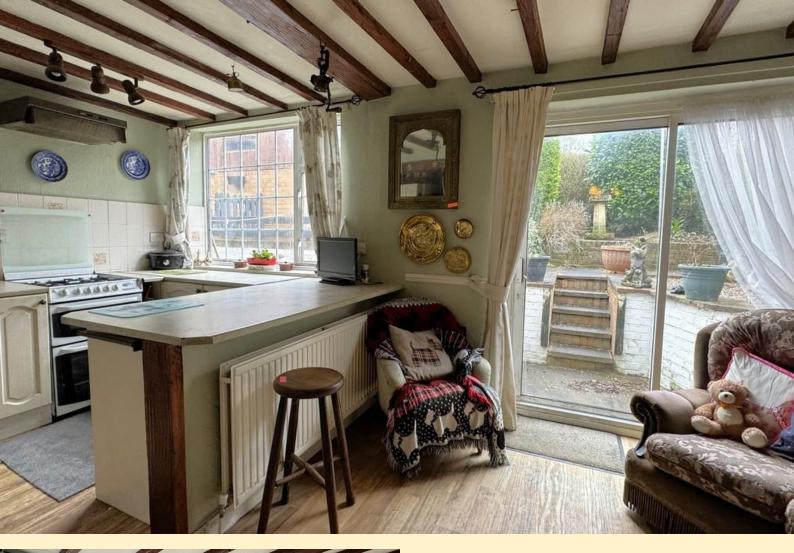

**DININ G ROO M** 10' 11"  $\times$  12' 5" (3.33m  $\times$  3.8m) Having patio doors to the breakfast kitchen, radiator and door to the kitchen area.

KITCHEN/BREAKFAST ROOM 19' 1" x 18' 0" (5.82max narr to 2.56m x 5.5m) Having patio doors to the dining space opening onto the rear garden, radiator and laminate flooring continuing through to the kitchen which is in need of modernisation. Window overlooking the garden, door to the rear porch with external door to the garden.