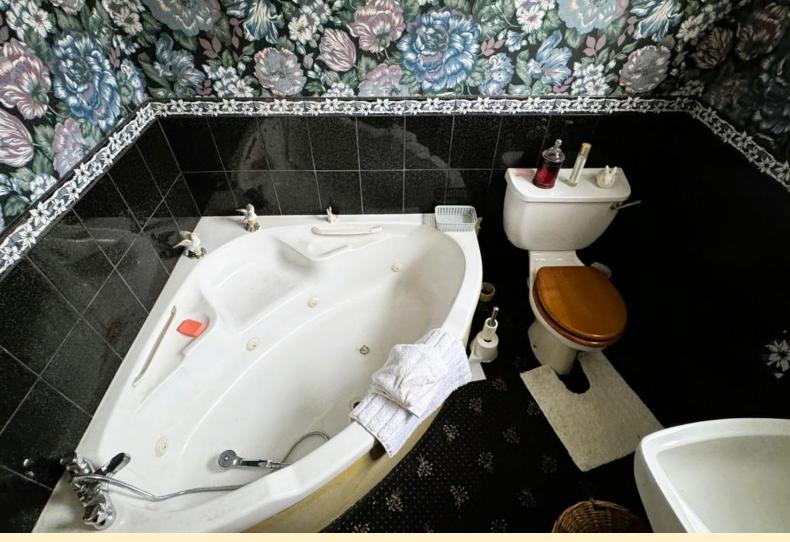

**BATHROO M** 7' 5" x 7' 2" (2.28m x 2.19m) Comprising of a corner bath, low flush WC and a pedestal wash hand basin. Obscure glazed window, tiled walls and carpet flooring.

**FRONT AND SIDE GARDENS** Having a dwarf wall to the front boundary, gravel bed with mature shrubs, paving slabs to the front door and to the side gate leading to the rear door and side garden. Wood fencing to the boundary of the side garden having a small formal lawn with paved and gravel areas, mature shrubs and trees.