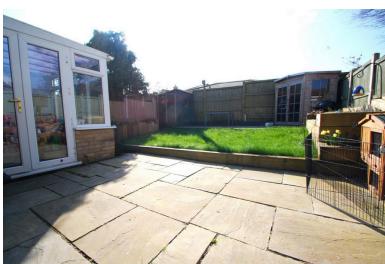

## REAR GARDEN

Sunny southerly facing garden, Patio seating areas, raised sleeper planters, summer house to remain.

### CONSERVATORY

9' 03" x 8' 07" (2.82m x 2.62m) Windows to side and rear, laminate flooring, double doors to rear garden.