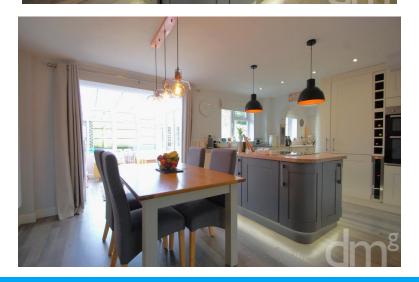

# KITCHEN/DINER

25' 02" x 11' 00 Maximum measurements. (7.67m x 3.35m) Comprehensively fitted with a range of wall and base units with wooden work tops over incorporating a double butler sink, tiled splash back, double eye level oven, integrated fridge/freezer, dishwasher and washing machine, wine cooler and rack, central island inset hob and storage beneath, spotlights, laminate flooring, vertical radiator, integral door to garage, two windows to rear, open to:

### CONSERVATORY

9' 03" x 8' 07" (2.82m x 2.62m) Windows to side and rear, laminate flooring, double doors to rear garden.