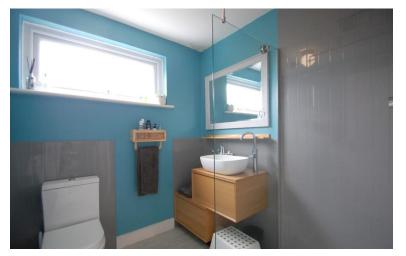

# SHOWER ROOM

Window to rear, low level W.C, hand wash basin inset to vanit6y unit, walk in shower with rainfall shower head, heated towel rail.