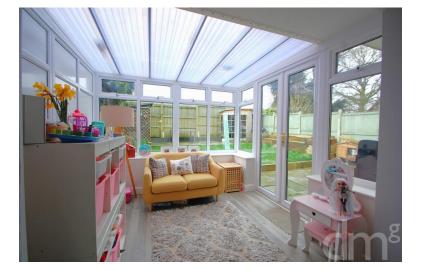

### CONSERVATORY

9' 03" x 8' 07" (2.82m x 2.62m) Windows to side and rear, laminate flooring, double doors to rear garden.