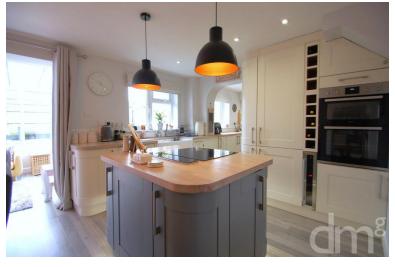

# KITCHEN/DINER

25' 02" x 11' 00 Maximum measurements. (7.67m x 3.35m) Comprehensively fitted with a range of wall and base units with wooden work tops over incorporating a double butler sink, tiled splash back, double eye level oven, integrated fridge/freezer, dishwasher and washing machine, wine cooler and rack, central island inset hob and storage beneath, spotlights, laminate flooring, vertical radiator, integral door to garage, two windows to rear, open to: