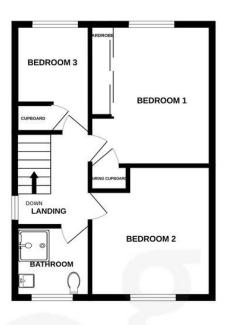

# LANDING

Window to side, loft access.

# BEDROOM ONE

12' 09" x 10' 03" (3.89m x 3.12m) Window to front, fitted wardrobes with sliding doors, radiator, airing cupboard.

# **BEDROOM TWO**

11' 10" x 11' 08" (3.61m x 3.56m) Window to rear, radiator.

# **BEDROOM THREE**

 $9' \ 09" \ x \ 6' \ 07"$  (2.97m x 2.01m) Window to front, built in storage cupboard, radiator.

# SHOWER ROOM

Window to rear, low level W.C, hand wash basin inset to vanit6y unit, walk in shower with rainfall shower head, heated towel rail.

GROUND FLOOR 1ST FLOOR