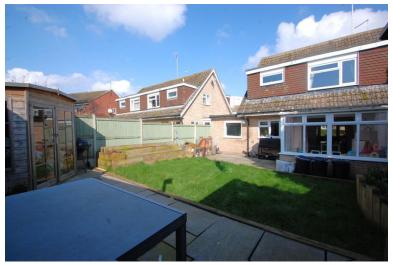

## REAR GARDEN

Sunny southerly facing garden, Patio seating areas, raised sleeper planters, summer house to remain.

#### FRONT

Hedge border, lawn, driveway providing off road parking leading to garage.