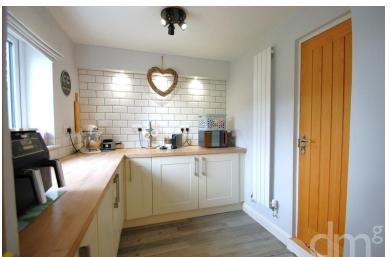

# KITCHEN/DINER

25' 02" x 11' 00 Maximum measurements. (7.67m x 3.35m) Comprehensively fitted with a range of wall and base units with wooden work tops over incorporating a double butler sink, tiled splash back, double eye level oven, integrated fridge/freezer, dishwasher and washing machine, wine cooler and rack, central island inset hob and storage beneath, spotlights, laminate flooring, vertical radiator, integral door to garage, two windows to rear, open to: