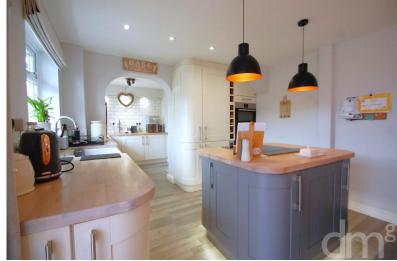

# KITCHEN/DINER

25' 02" x 11' 00 Maximum measurements. (7.67m x 3.35m) Comprehensively fitted with a range of wall and base units with wooden work tops over incorporating a double butler sink, tiled splash back, double eye level oven, integrated fridge/freezer, dishwasher and washing machine, wine cooler and rack, central island inset hob and storage beneath, spotlights, laminate flooring, vertical radiator, integral door to garage, two windows to rear, open to: