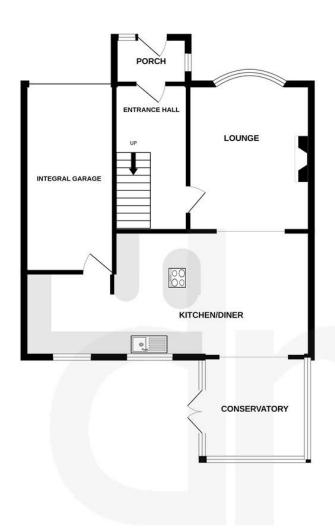

#### **ENTRANCE PORCH**

Enter the property via a part glazed entrance door to front aspect, window to front and side, spotlights, radiator, laminate flooring.

# **ENTRANCE HALL**

Stairs rising to first floor landing, spotlights, radiator, laminate flooring.

#### LOUNGE

12' 09" x 10' 08" (3.89m x 3.25m) Box bay window to front, feature fireplace, radiator, laminate flooring, open to:

# KITCHEN/DINER

25' 02" x 11' 00 Maximum measurements. (7.67m x 3.35m) Comprehensively fitted with a range of wall and base units with wooden work tops over incorporating a double butler sink, tiled splash back, double eye level oven, integrated fridge/freezer, dishwasher and washing machine, wine cooler and rack, central island inset hob and storage beneath, spotlights, laminate flooring, vertical radiator, integral door to garage, two windows to rear, open to:

### CONSERVATORY

9' 03" x 8' 07" (2.82m x 2.62m) Windows to side and rear, laminate flooring, double doors to rear garden.

# GARAGE

16' 02" x 8' 01" (4.93m x 2.46m) Up and over door, power and light connected, integral door to kitchen.

GROUND FLOOR 1ST FLOOR