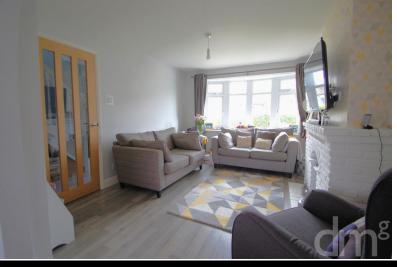

#### LOUNGE

12' 09" x 10' 08" (3.89m x 3.25m) Box bay window to front, feature fireplace, radiator, laminate flooring, open to: