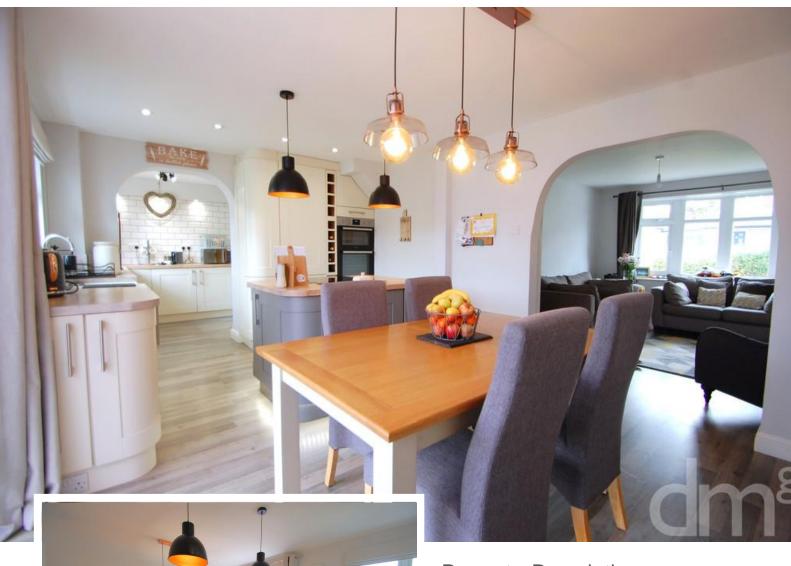

# KITCHEN/DINER

25' 02" x 11' 00 Maximum measurements. (7.67m x 3.35m) Comprehensively fitted with a range of wall and base units with wooden work tops over incorporating a double butler sink, tiled splash back, double eye level oven, integrated fridge/freezer, dishwasher and washing machine, wine cooler and rack, central island inset hob and storage beneath, spotlights, laminate flooring, vertical radiator, integral door to garage, two windows to rear, open to: