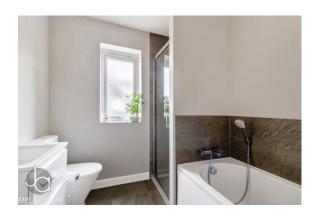

## **BATHROOM**

8' 4" x 6' 7" (2.54m x 2.01m)

Window to side aspect, Four piece bathroom suite with bath, separate shower, wash basin and WC