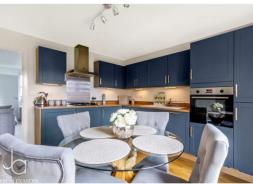

## **KITCHEN / DINER**

12' 1" x 11' 10" (3.68m x 3.61m)

Double doors to rear garden and access to living room and utility area. Modern contemporary fitted wall and base units, with integrated gas hob, electric oven, dishwasher, fridge/freezer