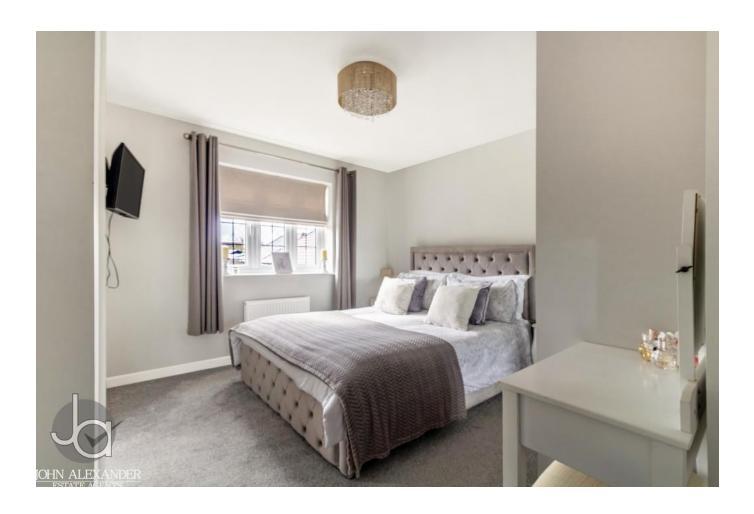

#### **BEDROOM ONE**

11' 10" x 10' 1" (3.61m x 3.07m)

Window to front aspect, built in wardrobe and cupboard plus access to en-suite

## **ENSUITE**

7' 2" x 5' 0" (2.18m x 1.52m)

Window to front aspect, shower, wash basin and WC