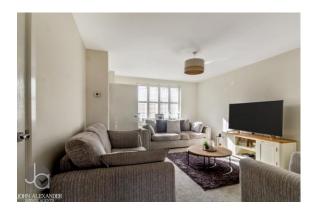

#### LIVING ROOM

15' 4" x 12' 3" (4.67m x 3.73m)

Window to front aspect with shutters and large under-stair storage cupboard.