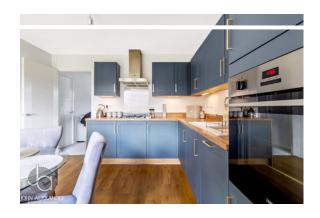

## **KITCHEN / DINER**

12' 1" x 11' 10" (3.68m x 3.61m)

Double doors to rear garden and access to living room and utility area. Modern contemporary fitted wall and base units, with integrated gas hob, electric oven, dishwasher, fridge/freezer