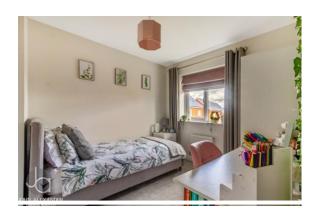

## **BEDROOM TWO**

9' 6" x 8' 4" (2.9m x 2.54m)

Window to rear aspect

#### **BEDROOM THREE**

8' 11" x 6' 10" (2.72m x 2.08m)

L-Shaped room