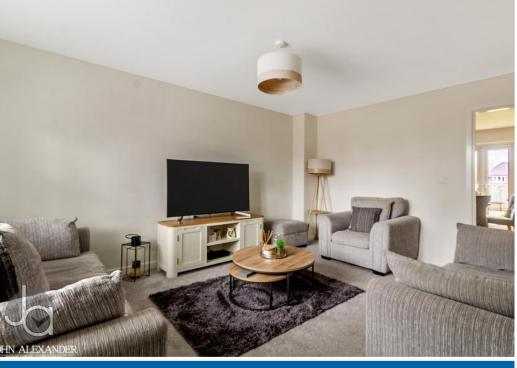

#### LIVING ROOM

15' 4" x 12' 3" (4.67m x 3.73m)

Window to front aspect with shutters and large under-stair storage cupboard.