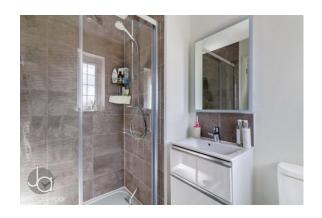

## **ENSUITE**

7' 2" x 5' 0" (2.18m x 1.52m)

Window to front aspect, shower, wash basin and WC