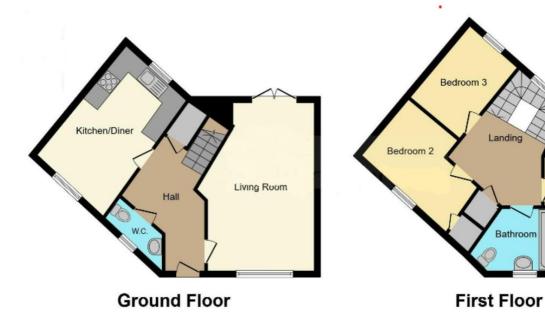

5.56m x 3.43m)

#### KITCHEN/DINER

17' 9" x 8' 0" (5.41m x 2.44m)

#### FIRST FLOOR LANDING

#### **BEDROOM ONE**

12' 7" x 10' 8" (3.84m x 3.25m)

#### **ENSUITE**

#### **BEDROOM TWO**

10' 8" x 7' 4" (3.25m x 2.24m)

#### **BEDROOM THREE**

8' 7" x 8' 4" (2.62m x 2.54m)

## **FAMILY BATHROOM**

#### OUTSIDE

There is a small garden to the front which is laid to lawn with shrub borders and access via a side gate to rear garden, which is a split level rear garden having a patio and resin areas with inset shrubs and a garden shed, all enclosed by panel fencing. To the side of the property there is a driveway providing off road parking for at least two cars.

## **AGENTS NOTES**

Service charge of £175 a year, which is paid up until January 2025 by the current owner.





# **FLOORPLAN**



Landing

Bathroom

En-suite

Bedroom 1

# DIRECTIONS

# CONTACT

99 London Road Stanway Colchester Essex CO3 0NY

E sales@john-alexander.co.uk

T 01206 656007

www.john-alexander.co.uk

Find us on..