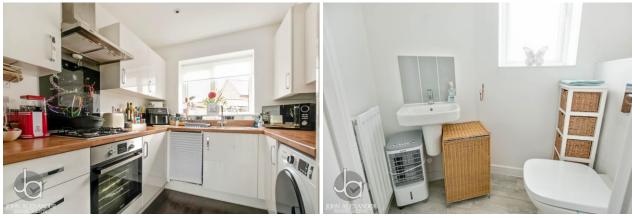

#### KITCHEN/DINER

17' 9" x 8' 0" (5.41m x 2.44m)

#### CLOAKROOM

## **FAMILY BATHROOM**