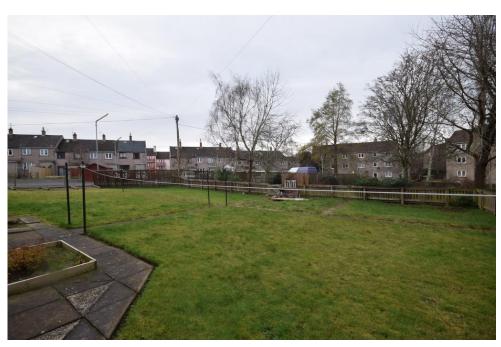

To the rear there is both communal and private gardens. Offstreet parking is provided by an allocated parking space to the front.

Gas central heating and double glazing.