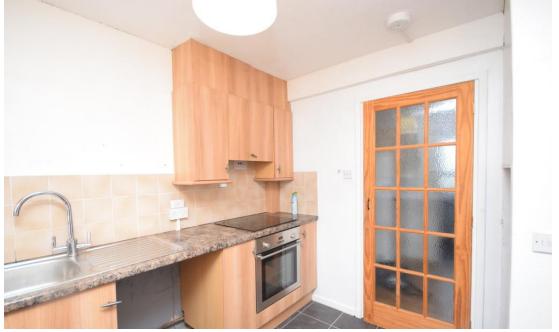

# Property Summary

Next Home are delighted to bring to the market this spacious 2 bedroom 1st floor apartment situated in the popular area of Letham, Perth.

The property is ideal for a host of buyers with accommodation comprising: Entrance hall, spacious lounge, kitchen, 2 double bedrooms and a newly fitted bathroom.

### KITCHEN

10' 1" x 8' 10" (3.07m x 2.69m)