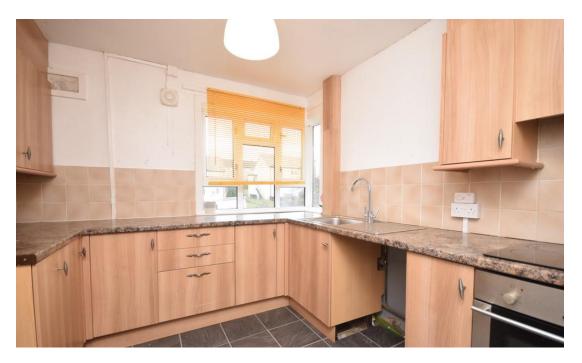

# Property Summary

Next Home are delighted to bring to the market this spacious 2 bedroom 1st floor apartment situated in the popular area of Letham, Perth.

The property is ideal for a host of buyers with accommodation comprising: Entrance hall, spacious lounge, kitchen, 2 double bedrooms and a newly fitted bathroom.

### KITCHEN

10' 1" x 8' 10" (3.07m x 2.69m)