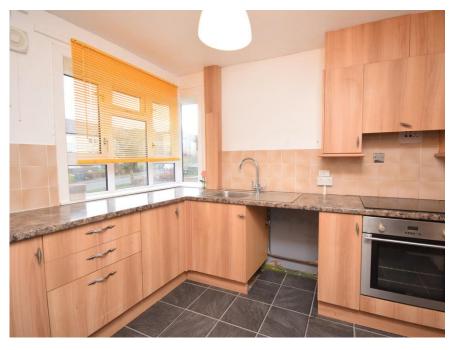

# Property Summary

Next Home are delighted to bring to the market this spacious 2 bedroom 1st floor apartment situated in the popular area of Letham, Perth.

The property is ideal for a host of buyers with accommodation comprising: Entrance hall, spacious lounge, kitchen, 2 double bedrooms and a newly fitted bathroom.

### KITCHEN

10' 1" x 8' 10" (3.07m x 2.69m)