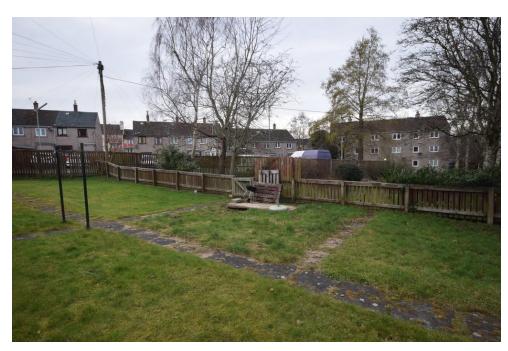

To the rear there is both communal and private gardens. Offstreet parking is provided by an allocated parking space to the front.

Gas central heating and double glazing.