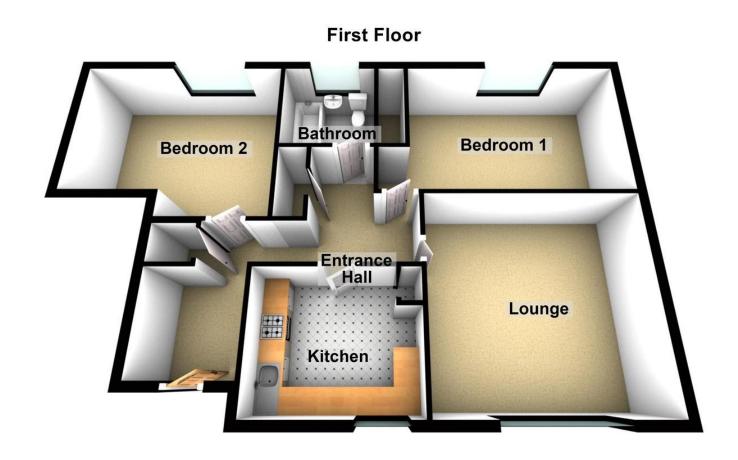

## Floorplans

### Property Room sizes

### HALL

### LOUNGE

14'6" x 13'8" (4.42m x 4.17m)

### KITCHEN

10' 1" x 8' 10" (3.07m x 2.69m)

### **BEDROOM**

14'6" x 9' 4" (4.42m x 2.84m)

### **BEDROOM**

11'9" x 9' 6" (3.58m x 2.9m)

### **BATHROOM**

6'5" x 6' (1.96m x 1.83m)

PLEASE NOTE: These particulars whilst believed to be accurate are set out as a general outline only for guidance and do not constitute any part of an offer or contract intending, purchasers should not rely on them as statements or representations of fact, but must satisfy themselves by inspection or otherwise as to their accuracy. No person in this firm's employment has the authority to make or give representation or warranty in respect of the property. All room sizes are approximate and for general guidance only. They cannot be relied upon for fitting carpets, furniture etc.