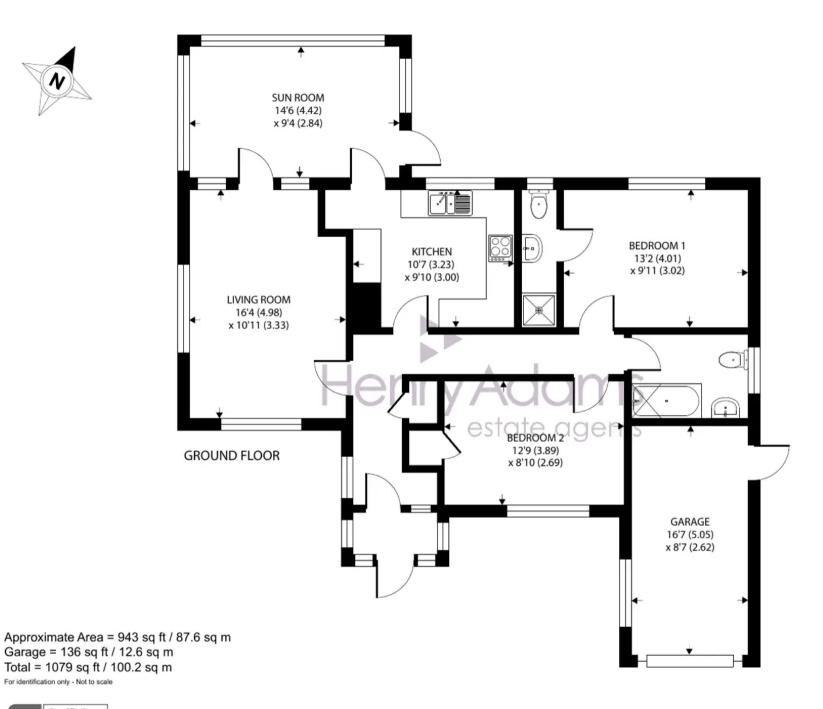

## 4 Latham Road

Selsey, Chichester

Nestled within a sought-after position, this wellpresented detached bungalow offers comfortable living. Boasting two double bedrooms, a living room complemented by a delightful sunroom, and a modern kitchen, this property provides plenty of space for relaxation and entertainment. The addition of an ensuite shower room connected to the main bedroom ensures convenience to the occupants while the additional bathroom offers practicality for every-day living. The property has gas central heating, double glazing and spray foam insulation in the loft space. Residents can benefit from a driveway with space for a couple of cars and a garage. The south-facing garden offers a serene outdoor escape, perfect for enjoying the sunshine and al fresco dining. Located in close proximity to the high street and a convenient bus route you can leave the car at home if needing to head out for a pint of milk. This property presents a perfect blend of tranquillity and accessibility for the discerning homeowner. The south-facing garden offers a serene outdoor escape, perfect for enjoying the sunshine and al fresco dining. Located in close proximity to the high street and a convenient bus route you can leave the car at home if needing to head out for a pint of milk. This property presents a perfect blend of tranquillity and accessibility for the discerning homeowner.

## Selsey, Chichester

This detached bungalow features 2 double bedrooms, a living room with a sunroom, modern kitchen, en-suite, and additional bathroom. The property includes a driveway, garage, south-facing garden, and is conveniently located near amenities. EPC-tbc, Council tax-D

Council Tax band: D

Tenure: Freehold

EPC Energy Efficiency Rating: D

- Well presented detached bungalow
- Two double bedrooms
- Living room & sun room
- Kitchen
- En-suite shower room to bedroom one
- Bathroom
- Driveway & garage
- South facing garden
- Close to the high street and bus route
- No onward chain