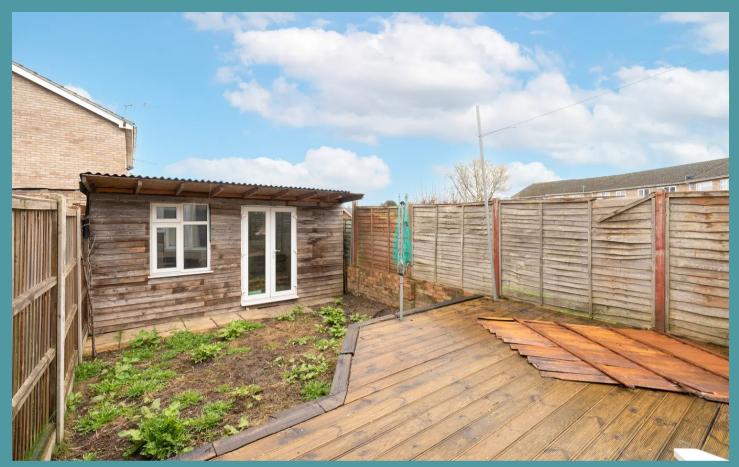

# 14 The Crescent

Dereham, Dereham

Step outside to discover a well-maintained garden area featuring a patio for dining and a lower-level area perfect for outdoor activities. Additionally, a summer house or shed provides extra storage space or a cosy spot to enjoy the peaceful surroundings. Parking is made easy with on-street parking options available, while a garage provides secure storage for your additional belongings.