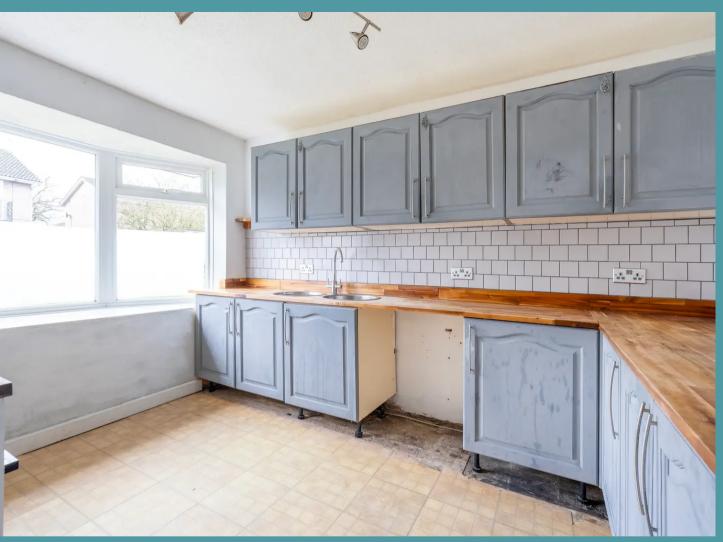

#### THE PROPERTY

Upon entry, you are greeted by a welcoming entrance hall that provides access to a convenient WC, ensuring practicality and comfort right from the start. The main floor boasts an open layout, seamlessly connecting the entrance to the well-appointed kitchen. The kitchen features ample cupboard space, a bay window that floods the room with natural light and enough room for all your essential appliances. The property further unfolds into a spacious living room where you can relax and unwind, complete with storage options, ample space to accommodate your furniture and easy access to a bright conservatory that offers additional living space and views of the outdoors.