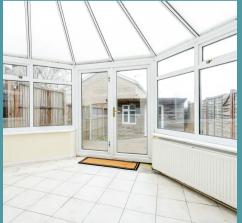

#### THE PROPERTY

Upon entry, you are greeted by a welcoming entrance hall that provides access to a convenient WC, ensuring practicality and comfort right from the start. The main floor boasts an open layout, seamlessly connecting the entrance to the well-appointed kitchen. The kitchen features ample cupboard space, a bay window that floods the room with natural light and enough room for all your essential appliances. The property further unfolds into a spacious living room where you can relax and unwind, complete with storage options, ample space to accommodate your furniture and easy access to a bright conservatory that offers additional living space and views of the outdoors.