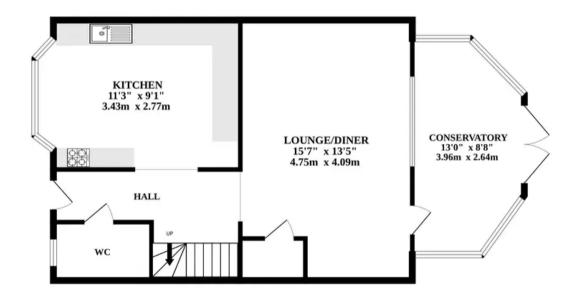

#### THE PROPERTY

Upon entry, you are greeted by a welcoming entrance hall that provides access to a convenient WC, ensuring practicality and comfort right from the start. The main floor boasts an open layout, seamlessly connecting the entrance to the well-appointed kitchen. The kitchen features ample cupboard space, a bay window that floods the room with natural light and enough room for all your essential appliances. The property further unfolds into a spacious living room where you can relax and unwind, complete with storage options, ample space to accommodate your furniture and easy access to a bright conservatory that offers additional living space and views of the outdoors.

Continuing to the upper level, you will find three generously sized bedrooms, each offering comfort and privacy, alongside a modern bathroom designed for relaxation and convenience. GROUND FLOOR 1ST FLOOR