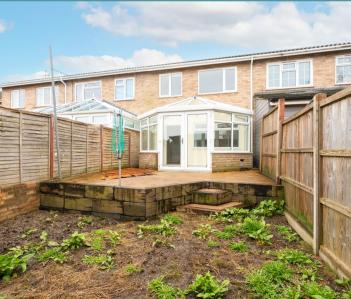

# 14 The Crescent

Dereham, Dereham

Step outside to discover a well-maintained garden area featuring a patio for dining and a lower-level area perfect for outdoor activities. Additionally, a summer house or shed provides extra storage space or a cosy spot to enjoy the peaceful surroundings. Parking is made easy with on-street parking options available, while a garage provides secure storage for your additional belongings.