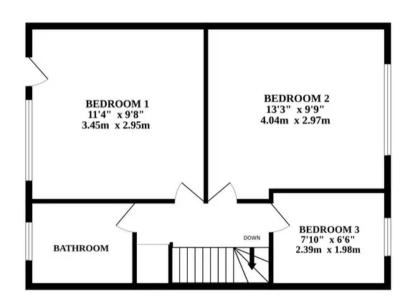

Continuing to the upper level, you will find three generously sized bedrooms, each offering comfort and privacy, alongside a modern bathroom designed for relaxation and convenience. GROUND FLOOR 1ST FLOOR