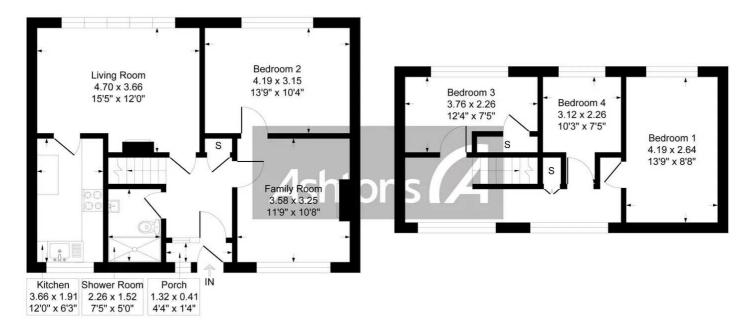

#### Ground Floor 660 sq.ft. (61.3 sq.m.) approx

### First Floor 410 sq.ft. (38.1 sq.m.) approx

### Total Floor Area: 1070 sq.ft. (99.4 sq.m.) approx

Whilst every attempt has been made to ensure the accuracy of the floorplan contained here, measurement of doors, windows, rooms, and any other items are approximate and no responsibility is taken for any error, omission or mis-tatement. This plan is for illustrative purposes only and should be used as such by any prospective purchaser. The services, system and appliances shown have not been tested and no guarantee as to their operability or efficiency can be given.