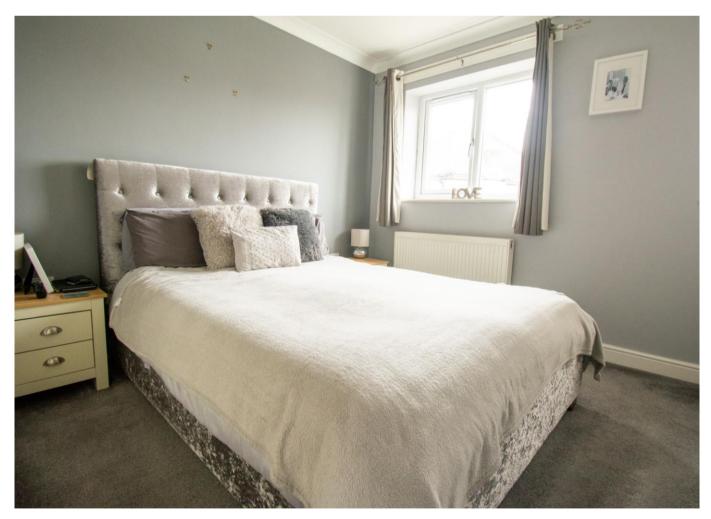

Ground Floor WC with toilet and wash basin

Lounge/Diner (6m x 4.3m) Spacious living room with French-doors to the large rear garden. This fantastic family space benefits also from a storage cupboard.

ON THE FIRST FLOOR Master bedroom (3.5m x 3.2m) Front aspect, this spacious master benefits from an En-Suite

Family Bathroom with full suite and heated towel rail

Bedroom 2 (3.9m x 2.1 m) A good double overlooking the rear garden and views beyond.

Bedroom 3 (2.8m x 2.1m) Room for a further double or a excellent single bedroom