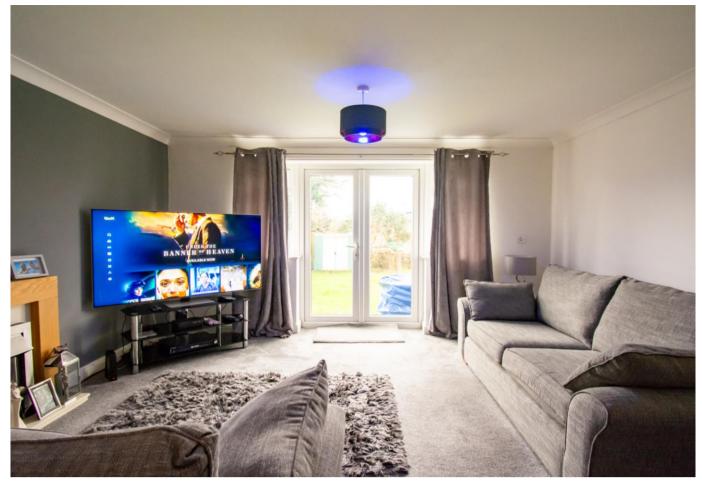

Ground Floor WC with toilet and wash basin

Lounge/Diner (6m x 4.3m) Spacious living room with French-doors to the large rear garden. This fantastic family space benefits also from a storage cupboard.

ON THE FIRST FLOOR Master bedroom (3.5m x 3.2m) Front aspect, this spacious master benefits from an En-Suite