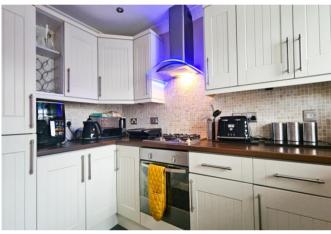

The house is set back from the road benefitting from a long driveway offering space for up to 3 cars!

ON THE GROUND FLOOR Kitchen (3.3m x 2.0m) A stylish, modern fitted kitchen with a front aspect window