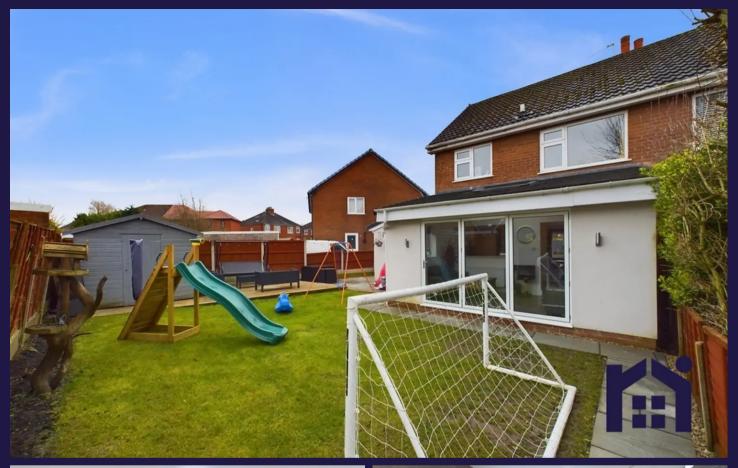

Beautiful, extended three bedroom property in a popular and sought after residential area with easy access to town and village centre amenities, primary transport routes and excellent schools. With over 1,000 square feet of accommodation this is a first class family home. To the front the driveway can accommodate two vehicles and leads to the main entrance. Step inside to the wide and welcoming hallway with bespoke home office off. The living room has Optimist fire in travertine hearth and flows through to the heart of the house and dining area adjacent to the kitchen comprising a range of wall and base units with breakfast bar and integrated appliances including induction hob, electric oven and grill, refrigerator, freezer and dishwasher. To the rear the delightful garden room lives up to its name with Amtico flooring and trifold doors opening to the garden. Completing the ground floor is the very spacious utility and boot room with space, power and plumbing for appliances and cloakroom comprising wash hand basin in vanity, wc and ladder heated towel rail. Externally the garden is laid to lawn with Indian stone terrace and large shed for that all important storage. Back inside to the first floor there is ladder access to the fully boarded loft with light. Bedroom one is to the front with airing cupboard housing the Worcester combi boiler. Bedroom two is a second double to the rear with bedroom three being a comfortable single. The family bathroom comprises L shaped bath with screen and mixer shower over, wash hand basin in vanity, wc and ladder heated towel rail.

## 15 Briar Avenue

Euxton, Chorley

Beautiful, extended three bedroom property in a popular and sought after residential area with easy access to town and village centre amenities, primary transport routes and excellent schools. With over 1,000 square feet of accommodation this is a first class family home.