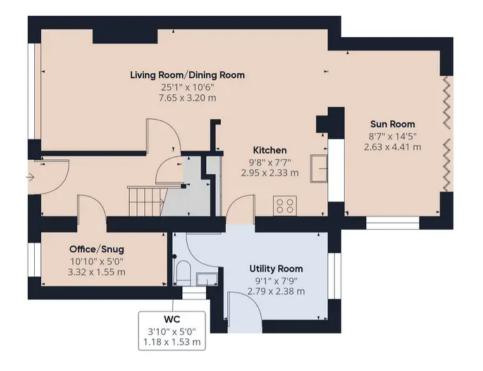

Eccleston Branch 265 The Green, Eccleston, PR7 5TF 01257 451673

Coppull Branch
244 Spendmore Lane, Coppull, PR7 5DE
01257 794588

www.hometruthslancs.co.uk office@hometruthslancs.co.uk

Floor 1

## Approximate total area®

1062.2 ft<sup>2</sup> 98.68 m<sup>2</sup>

(1) Excluding balconies and terraces

While every attempt has been made to ensure accuracy, all measurements are approximate, not to scale. This floor plan is for illustrative purposes only.