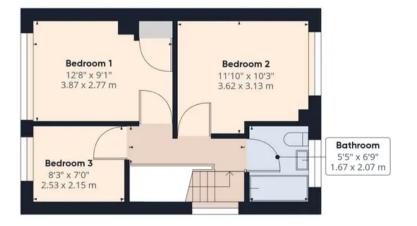

Beautiful, extended three bedroom property in a popular and sought after residential area with easy access to town and village centre amenities, primary transport routes and excellent schools. With over 1,000 square feet of accommodation this is a first class family home. To the front the driveway can accommodate two vehicles and leads to the main entrance. Step inside to the wide and welcoming hallway with bespoke home office off. The living room has Optimist fire in travertine hearth and flows through to the heart of the house and dining area adjacent to the kitchen comprising a range of wall and base units with breakfast bar and integrated appliances including induction hob, electric oven and grill, refrigerator, freezer and dishwasher. To the rear the delightful garden room lives up to its name with Amtico flooring and trifold doors opening to the garden. Completing the ground floor is the very spacious utility and boot room with space, power and plumbing for appliances and cloakroom comprising wash hand basin in vanity, wc and ladder heated towel rail. Externally the garden is laid to lawn with Indian stone terrace and large shed for that all important storage. Back inside to the first floor there is ladder access to the fully boarded loft with light. Bedroom one is to the front with airing cupboard housing the Worcester combi boiler. Bedroom two is a second double to the rear with bedroom three being a comfortable single. The family bathroom comprises L shaped bath with screen and mixer shower over, wash hand basin in vanity, wc and ladder heated towel rail.

Eccleston Branch 265 The Green, Eccleston, PR7 5TF 01257 451673

Coppull Branch
244 Spendmore Lane, Coppull, PR7 5DE
01257 794588

www.hometruthslancs.co.uk office@hometruthslancs.co.uk

Floor 1

## Approximate total area®

1062.2 ft<sup>2</sup> 98.68 m<sup>2</sup>

(1) Excluding balconies and terraces

While every attempt has been made to ensure accuracy, all measurements are approximate, not to scale. This floor plan is for illustrative purposes only.