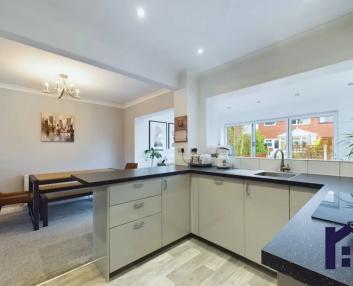

Beautiful, extended three bedroom property in a popular and sought after residential area with easy access to town and village centre amenities, primary transport routes and excellent schools. With over 1,000 square feet of accommodation this is a first class family home. To the front the driveway can accommodate two vehicles and leads to the main entrance. Step inside to the wide and welcoming hallway with bespoke home office off. The living room has Optimist fire in travertine hearth and flows through to the heart of the house and dining area adjacent to the kitchen comprising a range of wall and base units with breakfast bar and integrated appliances including induction hob, electric oven and grill, refrigerator, freezer and dishwasher. To the rear the delightful garden room lives up to its name with Amtico flooring and trifold doors opening to the garden. Completing the ground floor is the very spacious utility and boot room with space, power and plumbing for appliances and cloakroom comprising wash hand basin in vanity, wc and ladder heated towel rail. Externally the garden is laid to lawn with Indian stone terrace and large shed for that all important storage. Back inside to the first floor there is ladder access to the fully boarded loft with light. Bedroom one is to the front with airing cupboard housing the Worcester combi boiler. Bedroom two is a second double to the rear with bedroom three being a comfortable single. The family bathroom comprises L shaped bath with screen and mixer shower over, wash hand basin in vanity, wc and ladder heated towel rail.