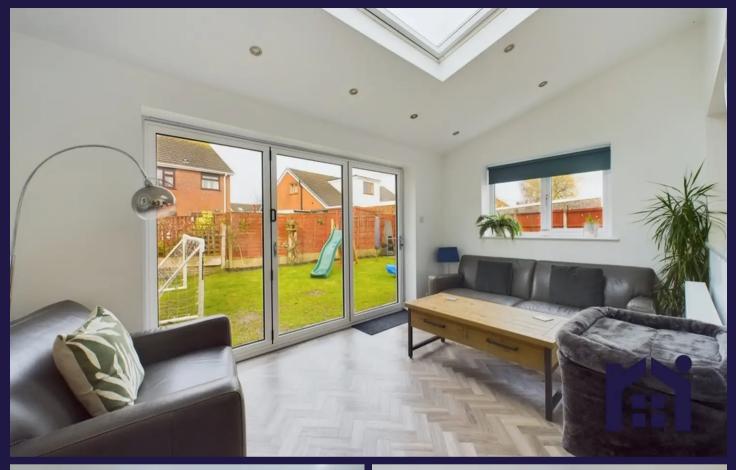

Beautiful, extended three bedroom property in a popular and sought after residential area with easy access to town and village centre amenities, primary transport routes and excellent schools. With over 1,000 square feet of accommodation this is a first class family home. To the front the driveway can accommodate two vehicles and leads to the main entrance. Step inside to the wide and welcoming hallway with bespoke home office off. The living room has Optimist fire in travertine hearth and flows through to the heart of the house and dining area adjacent to the kitchen comprising a range of wall and base units with breakfast bar and integrated appliances including induction hob, electric oven and grill, refrigerator, freezer and dishwasher. To the rear the delightful garden room lives up to its name with Amtico flooring and trifold doors opening to the garden. Completing the ground floor is the very spacious utility and boot room with space, power and plumbing for appliances and cloakroom comprising wash hand basin in vanity, wc and ladder heated towel rail. Externally the garden is laid to lawn with Indian stone terrace and large shed for that all important storage. Back inside to the first floor there is ladder access to the fully boarded loft with light. Bedroom one is to the front with airing cupboard housing the Worcester combi boiler. Bedroom two is a second double to the rear with bedroom three being a comfortable single. The family bathroom comprises L shaped bath with screen and mixer shower over, wash hand basin in vanity, wc and ladder heated towel rail.