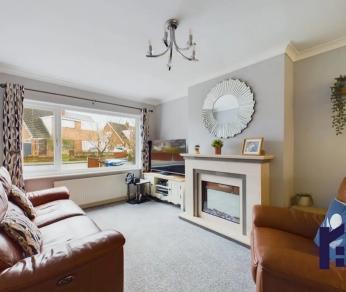

Beautiful, extended three bedroom property in a popular and sought after residential area with easy access to town and village centre amenities, primary transport routes and excellent schools. With over 1,000 square feet of accommodation this is a first class family home. To the front the driveway can accommodate two vehicles and leads to the main entrance. Step inside to the wide and welcoming hallway with bespoke home office off. The living room has Optimist fire in travertine hearth and flows through to the heart of the house and dining area adjacent to the kitchen comprising a range of wall and base units with breakfast bar and integrated appliances including induction hob, electric oven and grill, refrigerator, freezer and dishwasher. To the rear the delightful garden room lives up to its name with Amtico flooring and trifold doors opening to the garden. Completing the ground floor is the very spacious utility and boot room with space, power and plumbing for appliances and cloakroom comprising wash hand basin in vanity, wc and ladder heated towel rail. Externally the garden is laid to lawn with Indian stone terrace and large shed for that all important storage. Back inside to the first floor there is ladder access to the fully boarded loft with light. Bedroom one is to the front with airing cupboard housing the Worcester combi boiler. Bedroom two is a second double to the rear with bedroom three being a comfortable single. The family bathroom comprises L shaped bath with screen and mixer shower over, wash hand basin in vanity, wc and ladder heated towel rail.